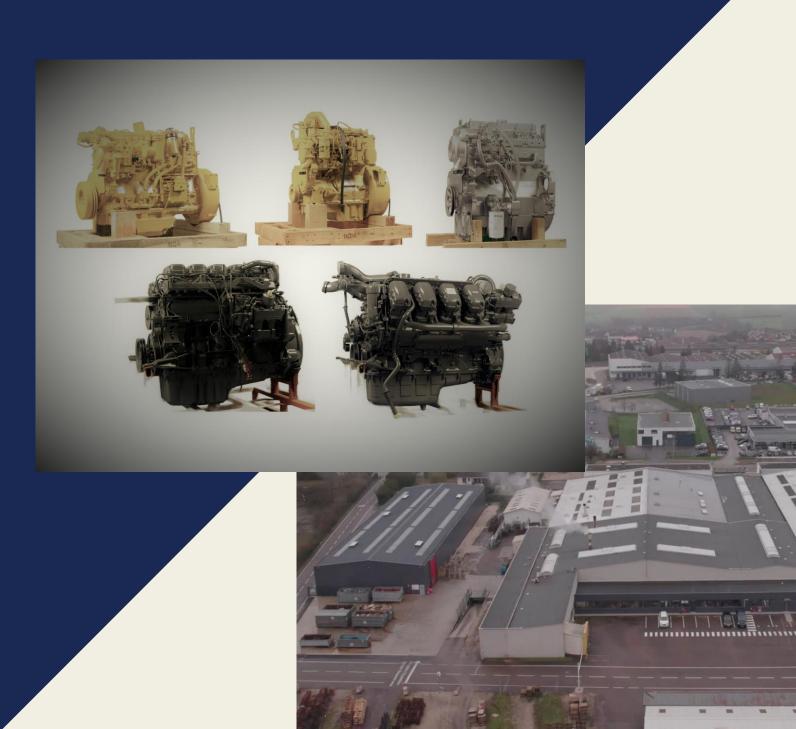

## F2J REMAN CHAUMONT

# SPECIALIZED IN REMANUFACTURING OF ENGINES AND ENGINE COMPONENTS

TURNOVER 2024 : 10,9 M €

66 EMPLOYEES IN CHAUMONT