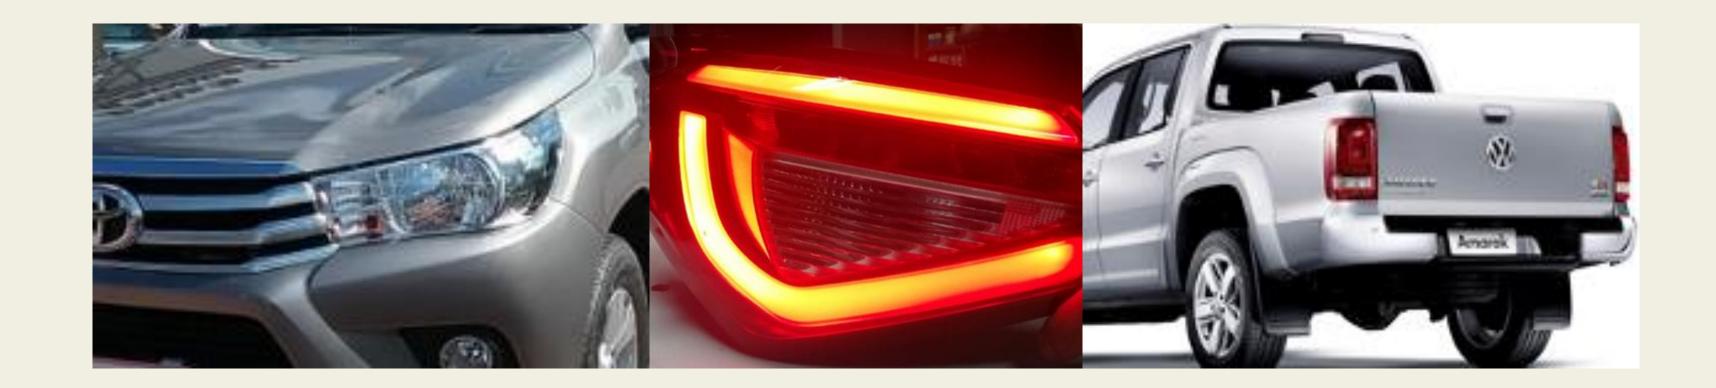

# F2J LIGHTING INTERLARGOS

# HEADLAMPS AND REAR LAMPS INJECTION & ASSEBLY

TURNOVER 2024 : 37 M €

395 EMPLOYEES

### LIGHTING PRODUCTS

Specialized in lighting products for the automotive market, for the light and heavy vehicles, also for motorcicle segments, among others, always seeking for the best solutions for our customers based on innovative, sustainable and robust technologies.

Our equipment is the latest generation to support all market needs and our technical team is constantly trained to keep up with and exceed customer expectations.

Capacity of headlamps production: 4.800 parts per day Capacity of rear lamps production: 5.500 parts per day