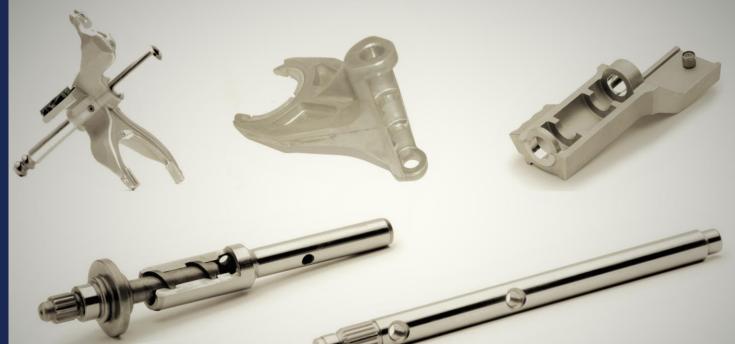

# F2J JAPY

# SPECIALIZED IN THE MANUFACTURE OF GEARBOX PARTS

TURNOVER 2024 : 20 M €

105 EMPLOYEES

18 894 M2 FACTORY SURFACE

F2J

# LEADERS IN THE MANUFACTURE OF MACHINED PARTS AND MODULES PRODUCTION

Production of 4 500 000 components per year

In the broader vision of the F2J Group, the Valentigney site (25) is fully in line with a 4.0 investment dynamic to be able to respond even better to customers and position itself on new markets.