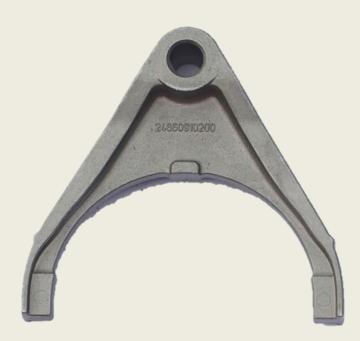

# F2J PAMPLONA

### **Aluminium Foundry**

TURNOVER 2024 : 6,5 M €

34 EMPLOYEES

### F2J PAMPLONA PRODUCTS

F2J PAMPLONA is developing, validating and manufacturing precision components for all major automotive brands since more than 50 years.

A wide range of technologies together with our know-how and good practices are integrated in our manufacturing sites where we are able to provide engineer solutions designing and supplying a final product fulfilling the customer required specifications.

We manufacture components made of different metallic materials where our aluminum casting site is focused in automotive lightweight solutions.

Our customer focus culture is one of the main values that are part of our daily basis.