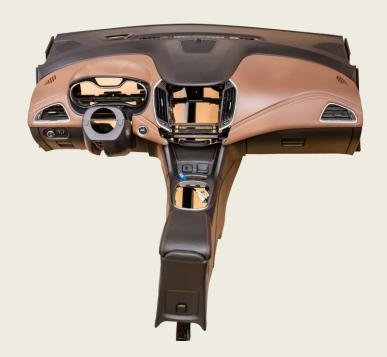

## F2J TECHPLAST CORDOBA

# INTERIOR AND EXTERIOR PLASTIC PARTS FOR AUTOMOTIVE MARKET

TURNOVER 2024 : 25,8 M €

330 EMPLOYEES

### F2J TECHPLAST CORDOBA PRODUCTS

L'Equipe Monteur S.A. main activity is the manufacturing of large plastic assembled car parts for the interior and exterior of vehicles and supplies its products to the most important OEMs in Argentina. L'Equipe Monteur S.A. has two modern plants in Argentina, located in the capital city of Cordoba and in the city of Garin in Buenos Aires Province.