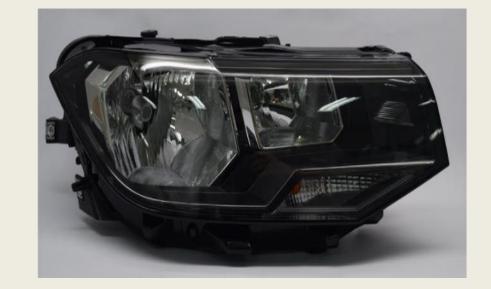

# F2J LIGHTING INTERLARGOS

# HEADLAMPS AND REAR LAMPS INJECTION & ASSEBLY

TURNOVER 2024 : 37 M €

395 EMPLOYEES

### LIGHTING PRODUCTS

Specialized in lighting products for the automotive market, for the light and heavy vehicles, also for motorcicle segments, among others, always seeking for the best solutions for our customers based on innovative, sustainable and robust technologies.

Our equipment is the latest generation to support all market needs and our technical team is constantly trained to keep up with and exceed customer expectations.

Capacity of headlamps production: 4.800 parts per day Capacity of rear lamps production: 5.500 parts per day