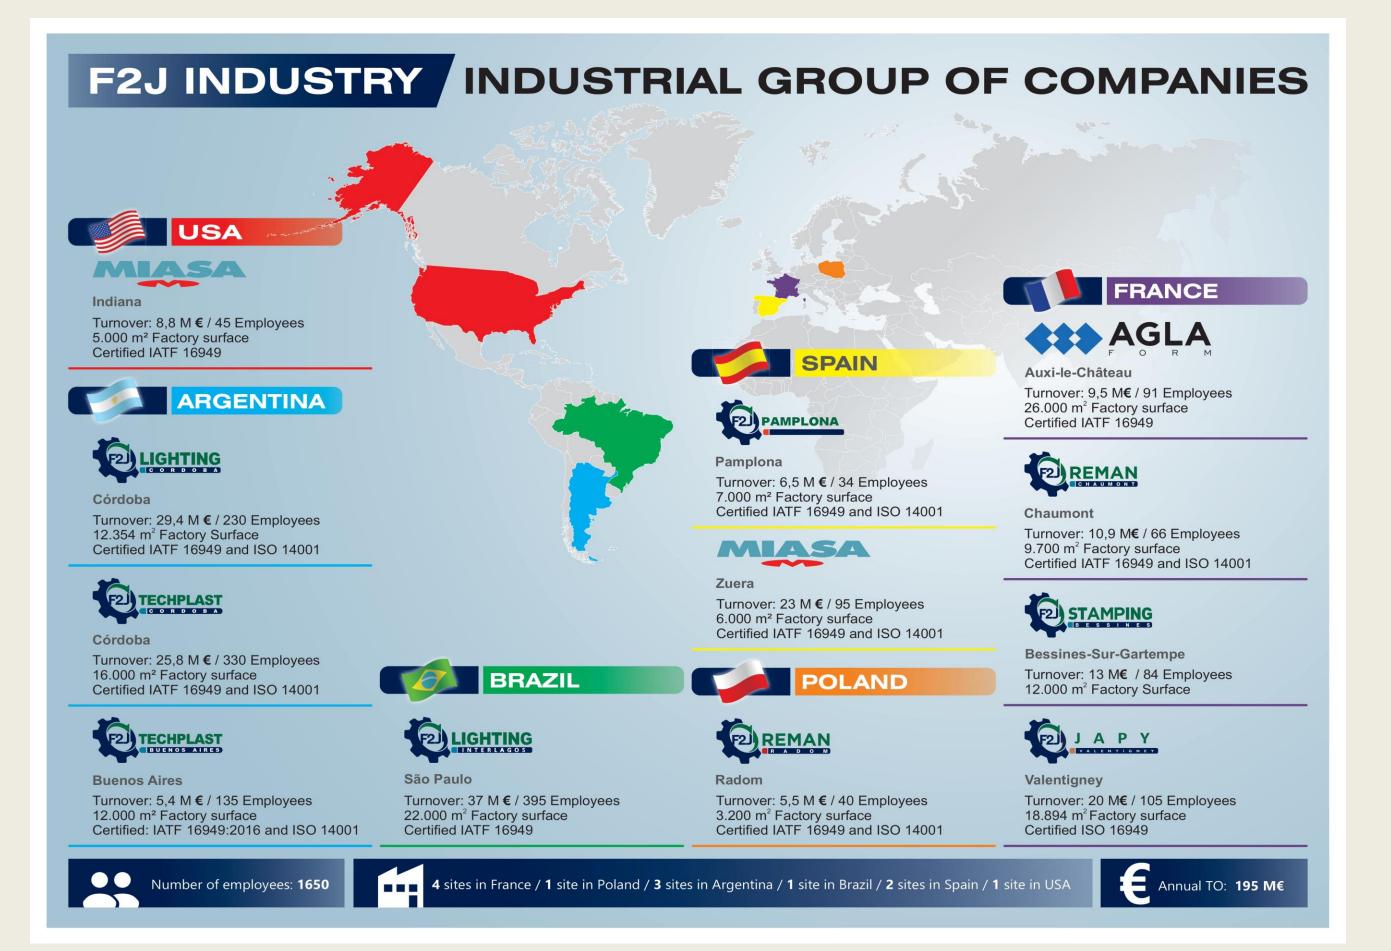

### ABOUT F2J INDUSTRY...

Turnover: 195 M€

1 650 employees

4 plants in France 1 plant in Poland 3 plants in Argentina 1 plant in Brazil 2 plants in Spain 1 plant in USA

http://f2jindustry.com

https://www.linkedin.com/company/f2jindustry