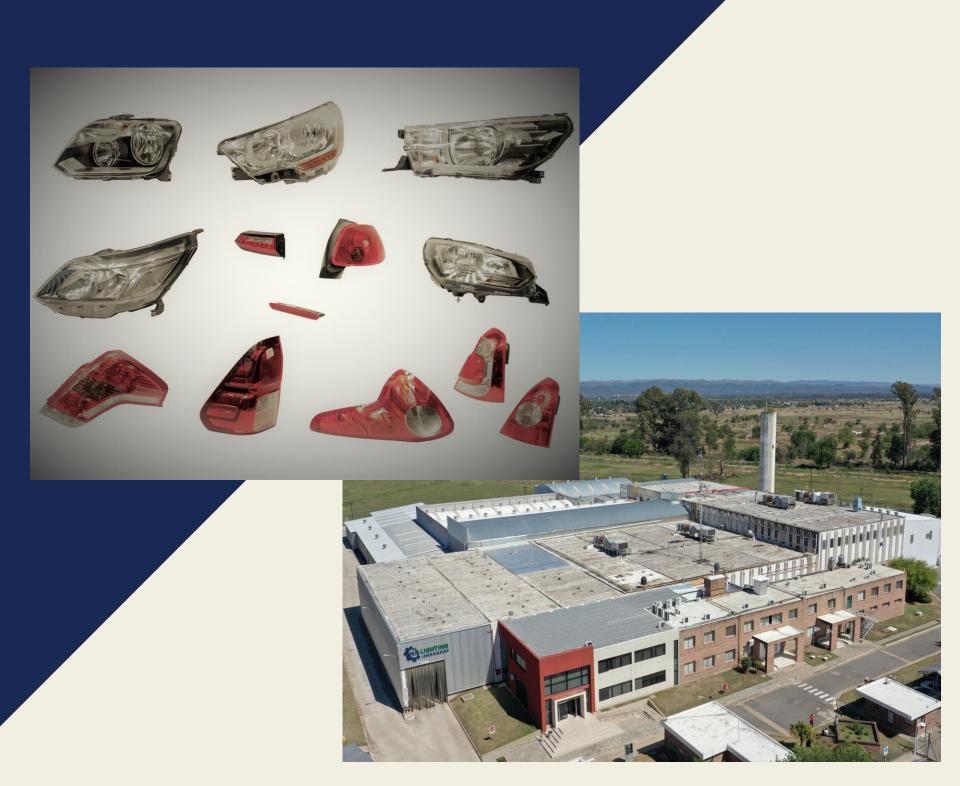

# F2J LIGHTING CORDOBA

### HEAD LAMPS AND REAR LAMPS

Raw materials (thermoplastic pellets, molding mass, varnishes, aluminium) are used in this process of transformation into headlight components

TURNOVER 2024 : 29,4 M €

230 EMPLOYEES

12 353 M2 FACTORY SURFACE

### HEADLIGHT COMPONENTS

Equipped with injection presses up to 1300 TO and assembly lines integrating 4.0 technologies, our F2J LIGHTING plant is able to respond to the latest markets for the manufacture of headlights and other plastic injection parts.