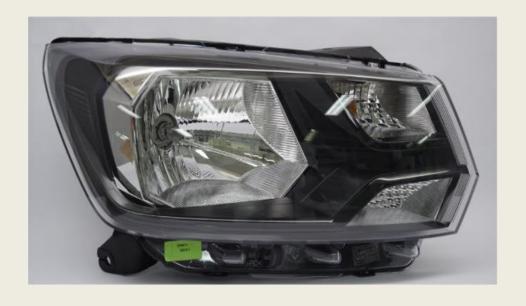

# F2J LIGHTING CORDOBA

### HEAD LAMPS AND REAR LAMPS

Raw materials (thermoplastic pellets, molding mass, varnishes, aluminium) are used in this process of transformation into headlight components

TURNOVER 2024 : 29,4 M €

230 EMPLOYEES

### HEADLIGHT COMPONENTS

Equipped with injection presses up to 1300 TO and assembly lines integrating 4.0 technologies, our F2J LIGHTING plant is able to respond to the latest markets for the manufacture of headlights and other plastic injection parts.