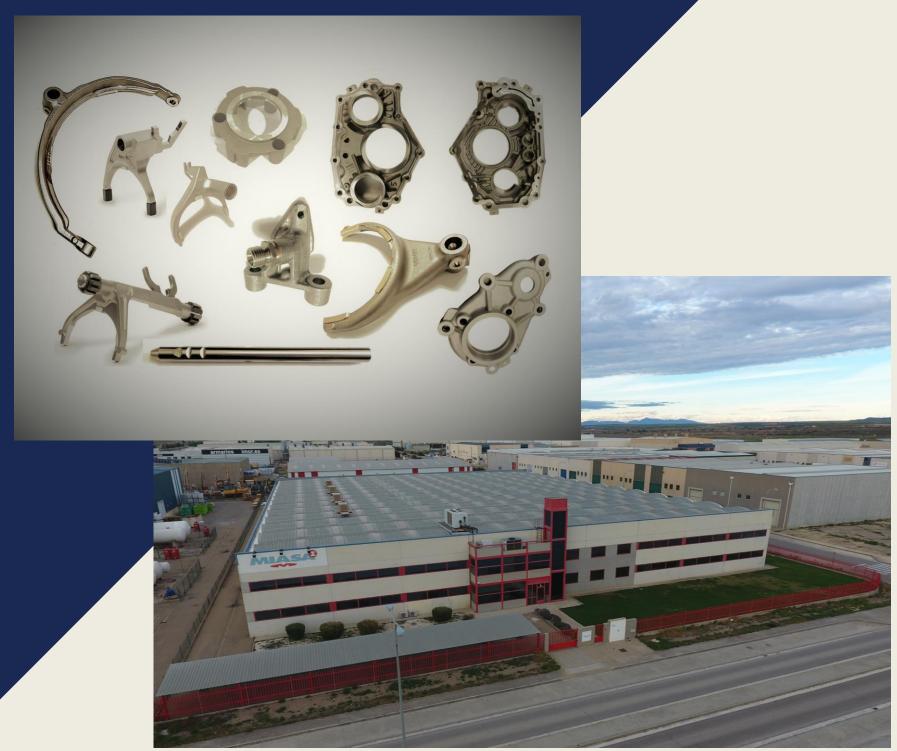

# MIASA ZUERA

# MACHINING OF AUTOMOTIVE PARTS

TURNOVER 2024 : 23 M €

95 EMPLOYEES

### MIASA ZUERA PRODUCTS

MIASA ZUERA is developing, validating and manufacturing precision components for all major automotive brands since more than 50 years.

A wide range of technologies together with our know-how and good practices are integrated in our manufacturing sites where we are able to provide engineer solutions designing and supplying a final product fulfilling the customer required specifications.

We manufacture and machine components made of different metallic materials for the automotive market. The casting can come from F2J PAMPLONA or by other casting's partners.

Our customer focus culture is one of the main values that are part of our daily basis.