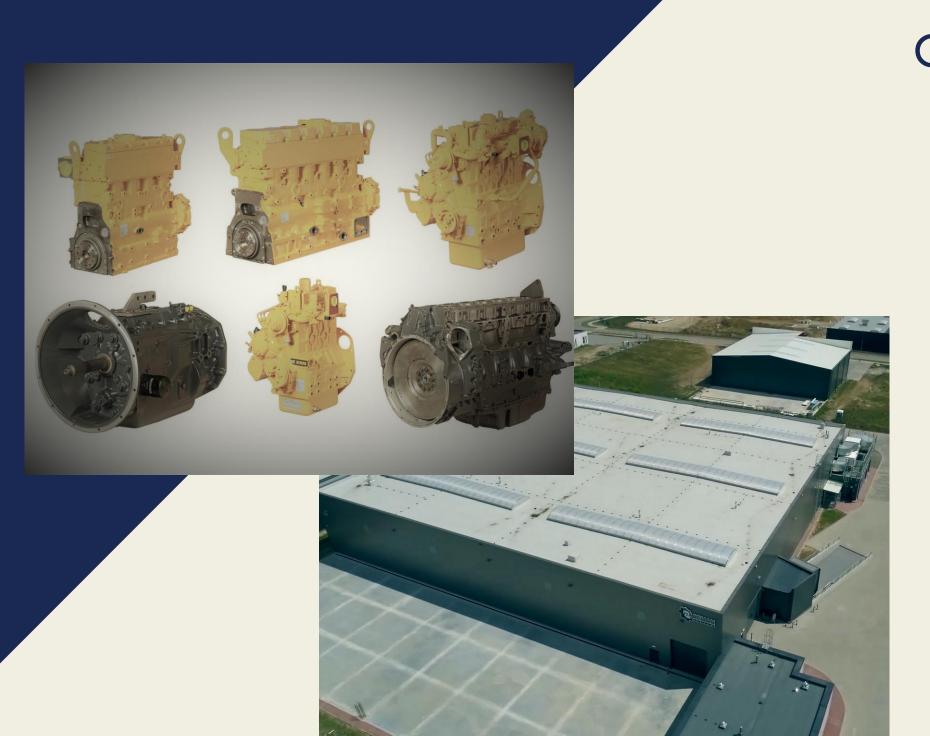

## F2J REMAN RADOM

8

# COMPLETE OR PARTIAL RENOVATION OF ENGINE COMPONENTS (COMPLETE ENGINE & GEARBOXES)

TURNOVER 2024 : 5,5 M €

40 EMPLOYEES IN RADOM

3 200 M2 FACTORY SURFACE

F2J