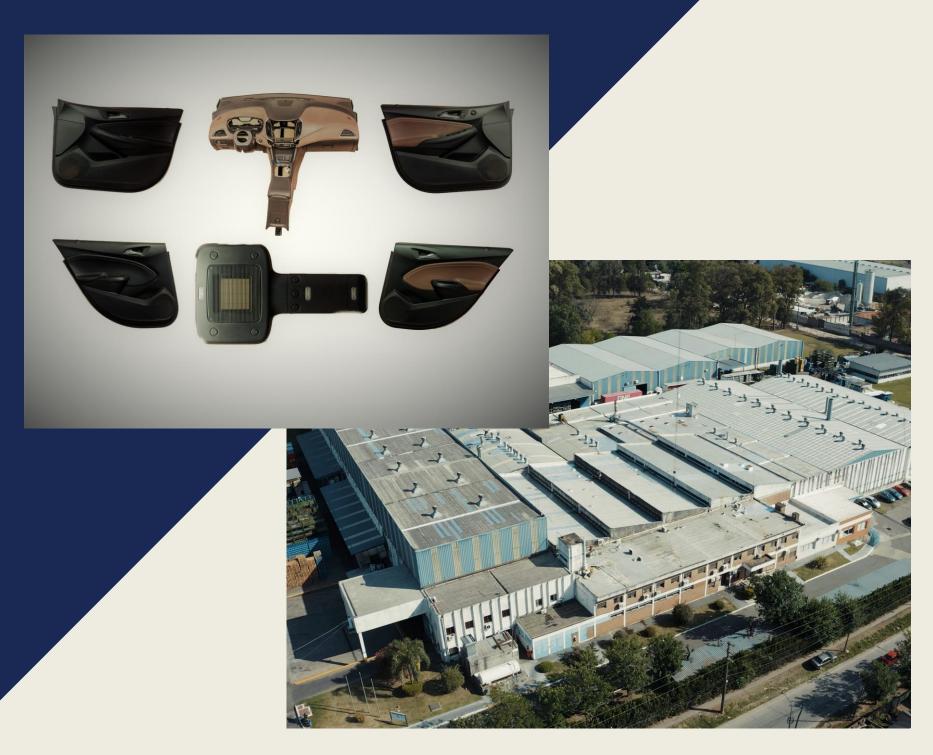

### F2J TECHPLAST CORDOBA PRODUCTS

L'Equipe Monteur S.A. main activity is the manufacturing of large plastic assembled car parts for the interior and exterior of vehicles and supplies its products to the most important OEMs in Argentina. L'Equipe Monteur S.A. has two modern plants in Argentina, located in the capital city of Cordoba and in the city of Garin in Buenos Aires Province.

### F2J TECHPLAST BUENOS AIRES PRODUCTS

L'Equipe Monteur S.A. main activity is the manufacturing of large plastic assembled car parts for the interior and exterior of vehicles and supplies its products to the most important OEMs in Argentina. L'Equipe Monteur S.A. has two modern plants in Argentina, located in the capital city of Cordoba and in the city of Garin in Buenos Aires Province.