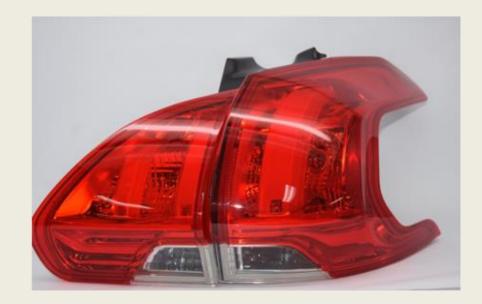

# F2J LIGHTING CORDOBA

### HEAD LAMPS AND REAR LAMPS

Raw materials (thermoplastic pellets, molding mass, varnishes, aluminium) are used in this process of transformation into headlight components

TURNOVER 2024 : 29,4 M €

230 EMPLOYEES

12 353 M2 FACTORY SURFACE

### HEADLIGHT COMPONENTS

Equipped with injection presses up to 1300 TO and assembly lines integrating 4.0 technologies, our F2J LIGHTING plant is able to respond to the latest markets for the manufacture of headlights and other plastic injection parts.