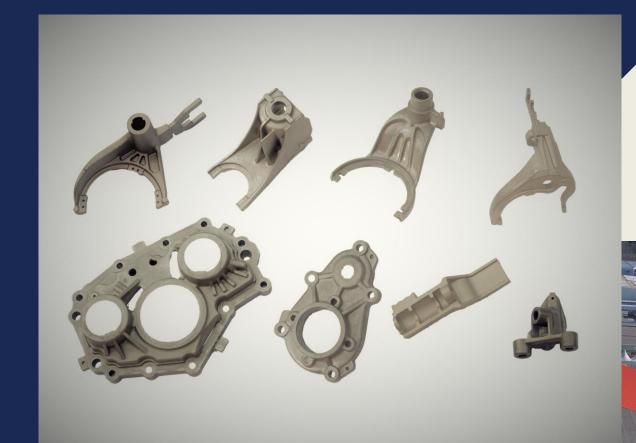

# F2J PAMPLONA

### **Aluminium Foundry**

TURNOVER 2024 : 6,5 M €

34 EMPLOYEES

### F2J PAMPLONA PRODUCTS

F2J PAMPLONA is developing, validating and manufacturing precision components for all major automotive brands since more than 50 years.

A wide range of technologies together with our know-how and good practices are integrated in our manufacturing sites where we are able to provide engineer solutions designing and supplying a final product fulfilling the customer required specifications.

We manufacture components made of different metallic materials where our aluminum casting site is focused in automotive lightweight solutions.

Our customer focus culture is one of the main values that are part of our daily basis.