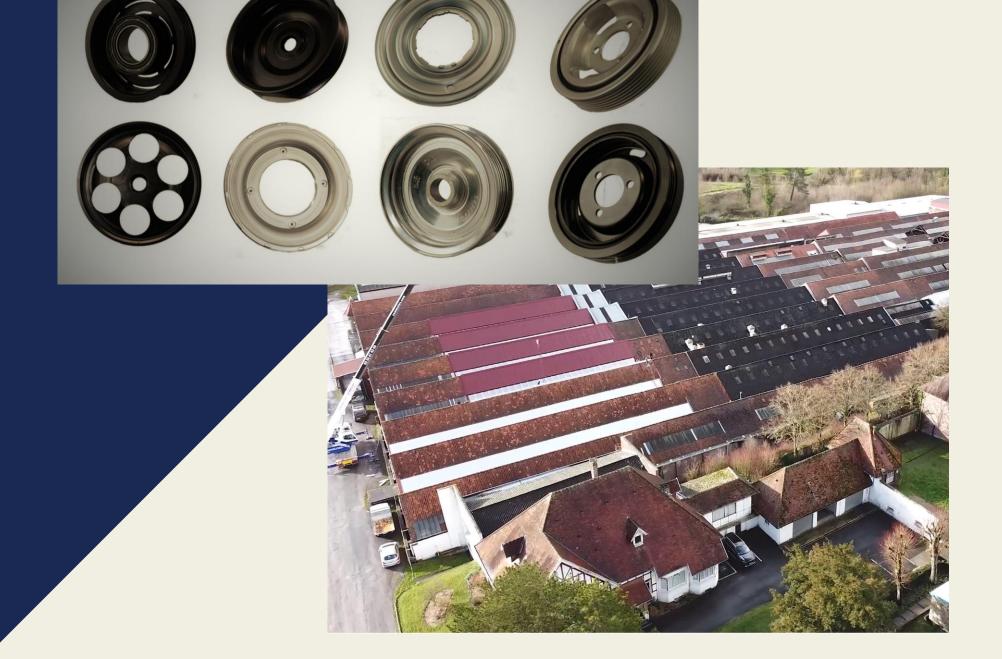

## F2J REMAN CHAUMONT

# SPECIALIZED IN REMANUFACTURING OF ENGINES AND ENGINE COMPONENTS

TURNOVER 2024 : 10,9 M €

66 EMPLOYEES IN CHAUMONT