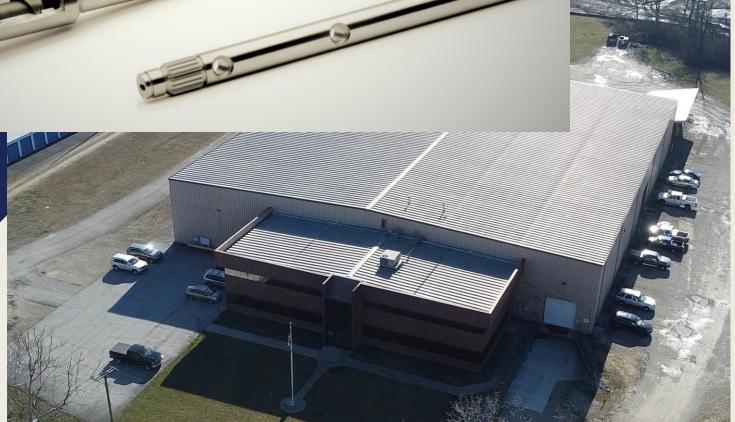

# F2J JAPY

# SPECIALIZED IN THE MANUFACTURE OF GEARBOX PARTS

TURNOVER 2024 : 20 M €

105 EMPLOYEES

18 894 M2 FACTORY SURFACE

F2J

# LEADERS IN THE MANUFACTURE OF MACHINED PARTS AND MODULES PRODUCTION

Production of 4 500 000 components per year

In the broader vision of the F2J Group, the Valentigney site (25) is fully in line with a 4.0 investment dynamic to be able to respond even better to customers and position itself on new markets.