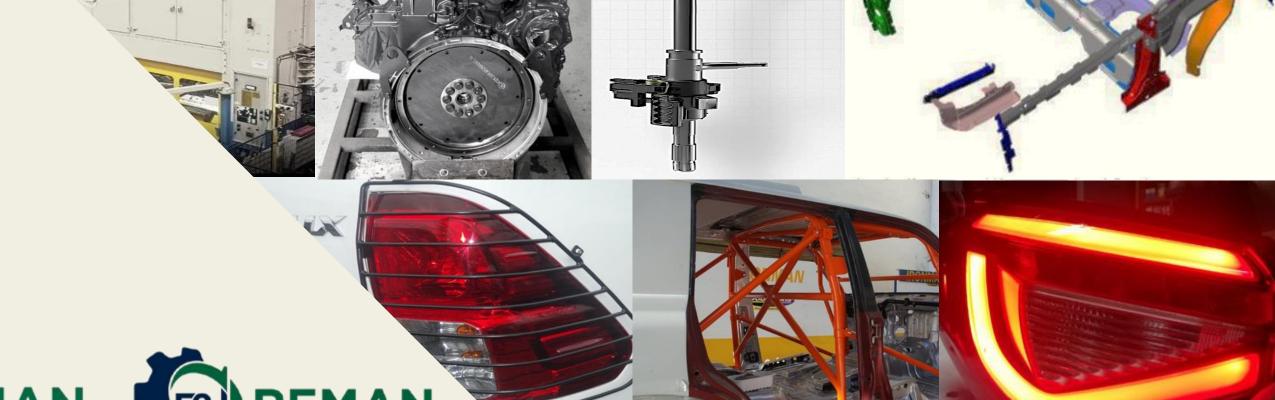

## F2J REMAN CHAUMONT

# SPECIALIZED IN REMANUFACTURING OF ENGINES AND ENGINE COMPONENTS

TURNOVER 2024 : 10,9 M €

66 EMPLOYEES IN CHAUMONT

# COMPLETE OR PARTIAL RENOVATION OF ENGINE COMPONENTS (COMPLETE ENGINE & GEARBOXES)

TURNOVER 2024 : 5,5 M €

40 EMPLOYEES IN RADOM

3 200 M2 FACTORY SURFACE

F2J

# F2J LIGHTING CORDOBA

### HEAD LAMPS AND REAR LAMPS

Raw materials (thermoplastic pellets, molding mass, varnishes, aluminium) are used in this process of transformation into headlight components

TURNOVER 2024 : 29,4 M €

230 EMPLOYEES

### HEADLIGHT COMPONENTS

Equipped with injection presses up to 1300 TO and assembly lines integrating 4.0 technologies, our F2J LIGHTING plant is able to respond to the latest markets for the manufacture of headlights and other plastic injection parts.