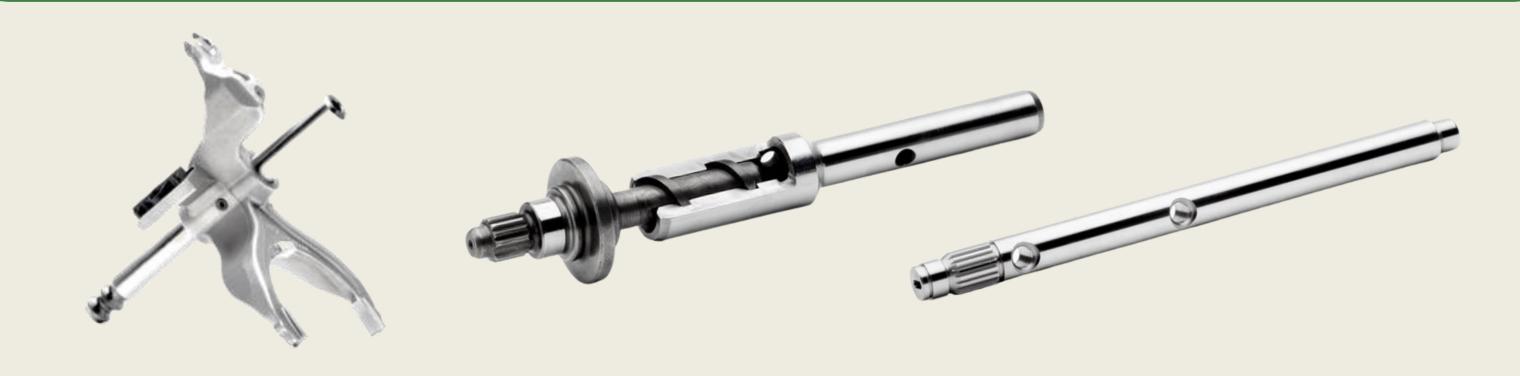

#### PULLEYS & AUTOMATIC GEARBOX COMPONENTS

#### FOR THE AUTOMOTIVE INDUSTRY

Know-how and technical expertise are the keys of AGLA's success which can be representing by the technological

processes & the materials

TURNOVER 2024 : 9,5 M €

91 EMPLOYEES

### PULLEYS & AUTOMATIC GEARBOX COMPONENTS

AGLA's know-how is significant because of its conception, design of products, planning and construction of the rolling engines used in production.

New projects in the field of hybrid engines & automatic transmissions, away from Diesel engines with which AGLA has