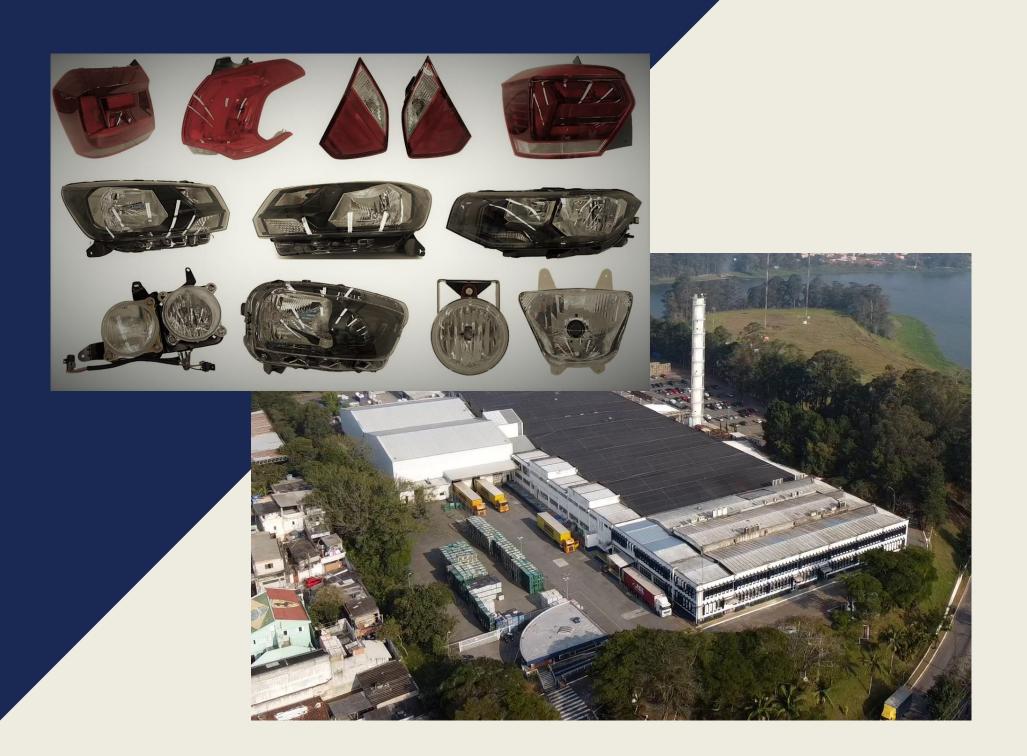

# F2J LIGHTING CORDOBA

### HEAD LAMPS AND REAR LAMPS

Raw materials (thermoplastic pellets, molding mass, varnishes, aluminium) are used in this process of transformation into headlight components

TURNOVER 2024 : 29,4 M €

230 EMPLOYEES

### HEADLIGHT COMPONENTS

Equipped with injection presses up to 1300 TO and assembly lines integrating 4.0 technologies, our F2J LIGHTING plant is able to respond to the latest markets for the manufacture of headlights and other plastic injection parts.