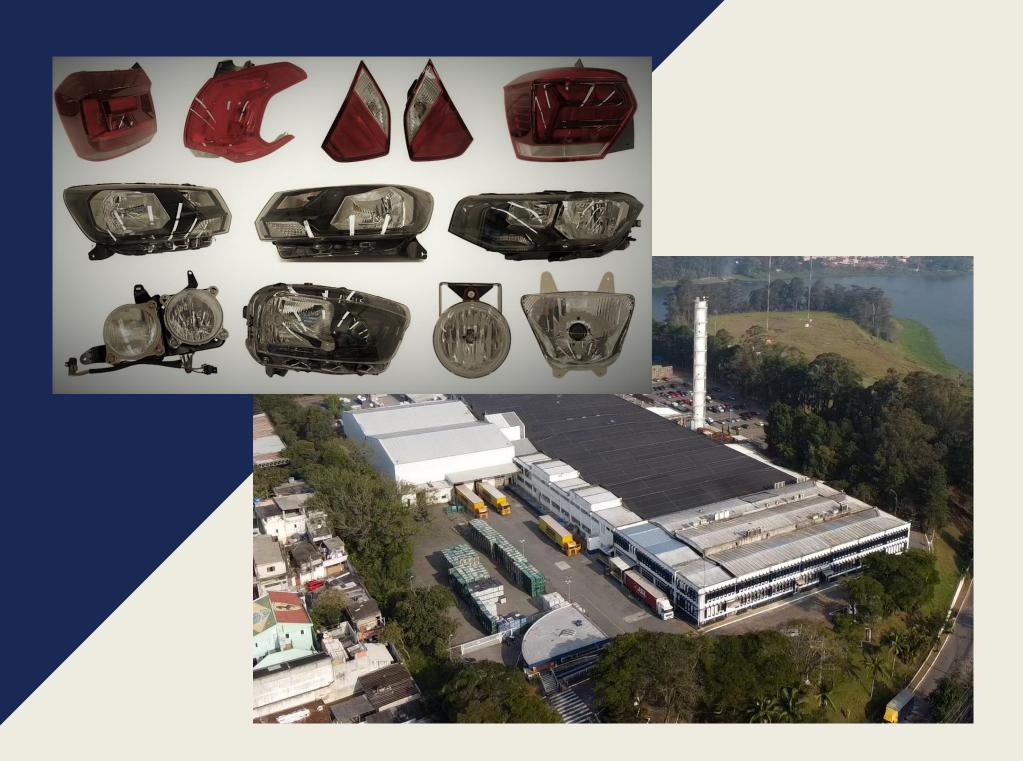

## F2J LIGHTING CORDOBA

### HEAD LAMPS AND REAR LAMPS

Raw materials (thermoplastic pellets, molding mass, varnishes, aluminium) are used in this process of transformation into headlight components

TURNOVER 2020 : 35 M €

211 EMPLOYEES

12 353 M2 FACTORY SURFACE

### HEADLIGHT COMPONENTS

Equipped with injection presses up to 1300 TO and assembly lines integrating 4.0 technologies, our F2J LIGHTING plant is able to respond to the latest markets for the manufacture of headlights and other plastic injection parts.