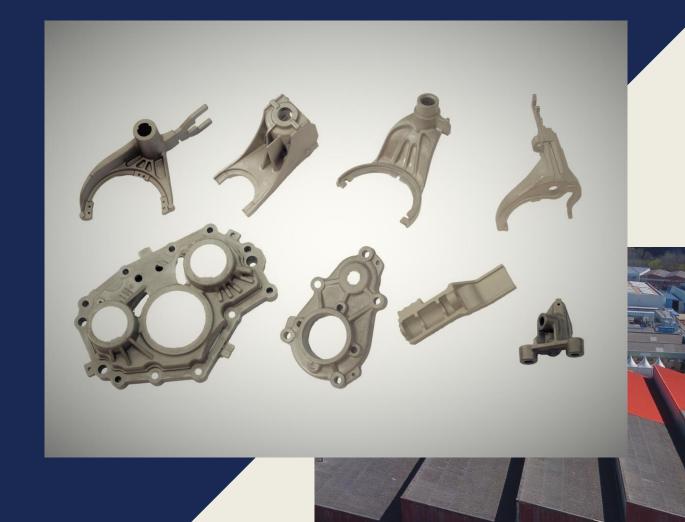

### F2J PAMPLONA

TURNOVER 2020 : 4,7 M €

35 EMPLOYEES

### F2J PAMPLONA PRODUCTS

F2J PAMPLONA is developing, validating and manufacturing precision components for all major automotive brands since more than 50 years.

A wide range of technologies together with our know-how and good practices are integrated in our manufacturing sites where we are able to provide engineer solutions designing and supplying a final product fulfilling the customer required specifications.

We manufacture components made of different metallic materials where our aluminum casting site is focused in automotive lightweight solutions.

Our customer focus culture is one of the main values that are part of our daily basis.