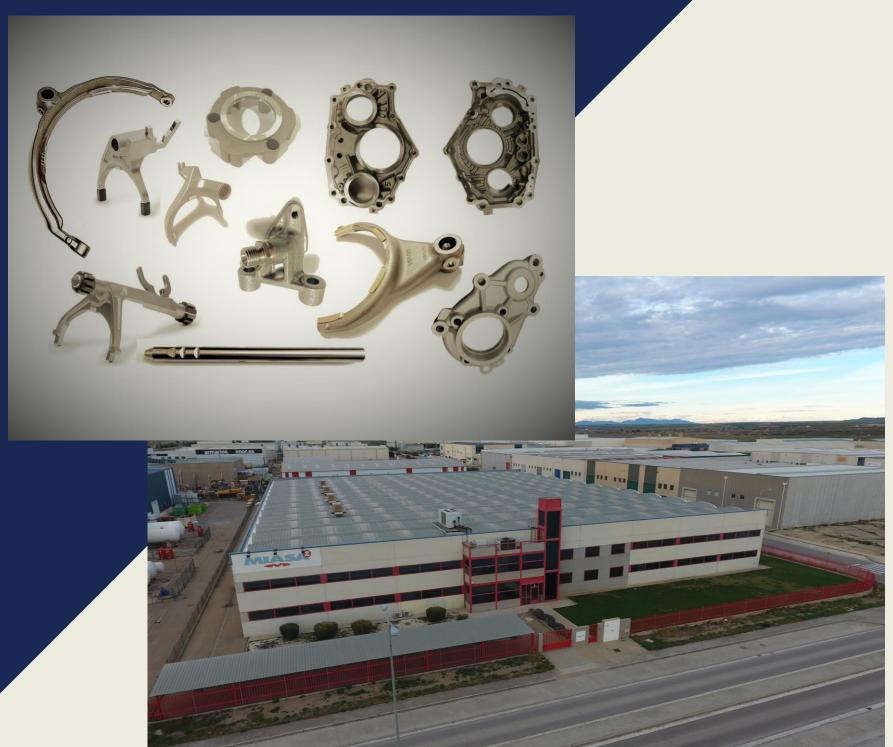

### MIASA ZUERA

## MACHINING OF AUTOMOTIVE PARTS

TURNOVER 2020 : 18,3 M €

85 EMPLOYEES

### MIASA ZUERA PRODUCTS

MIASA ZUERA is developing, validating and manufacturing precision components for all major automotive brands since more than 50 years.

A wide range of technologies together with our know-how and good practices are integrated in our manufacturing sites where we are able to provide engineer solutions designing and supplying a final product fulfilling the customer required specifications.

We manufacture and machine components made of different metallic materials for the automotive market. The casting can come from F2J PAMPLONA or by other casting's partners.

Our customer focus culture is one of the main values that are part of our daily basis.