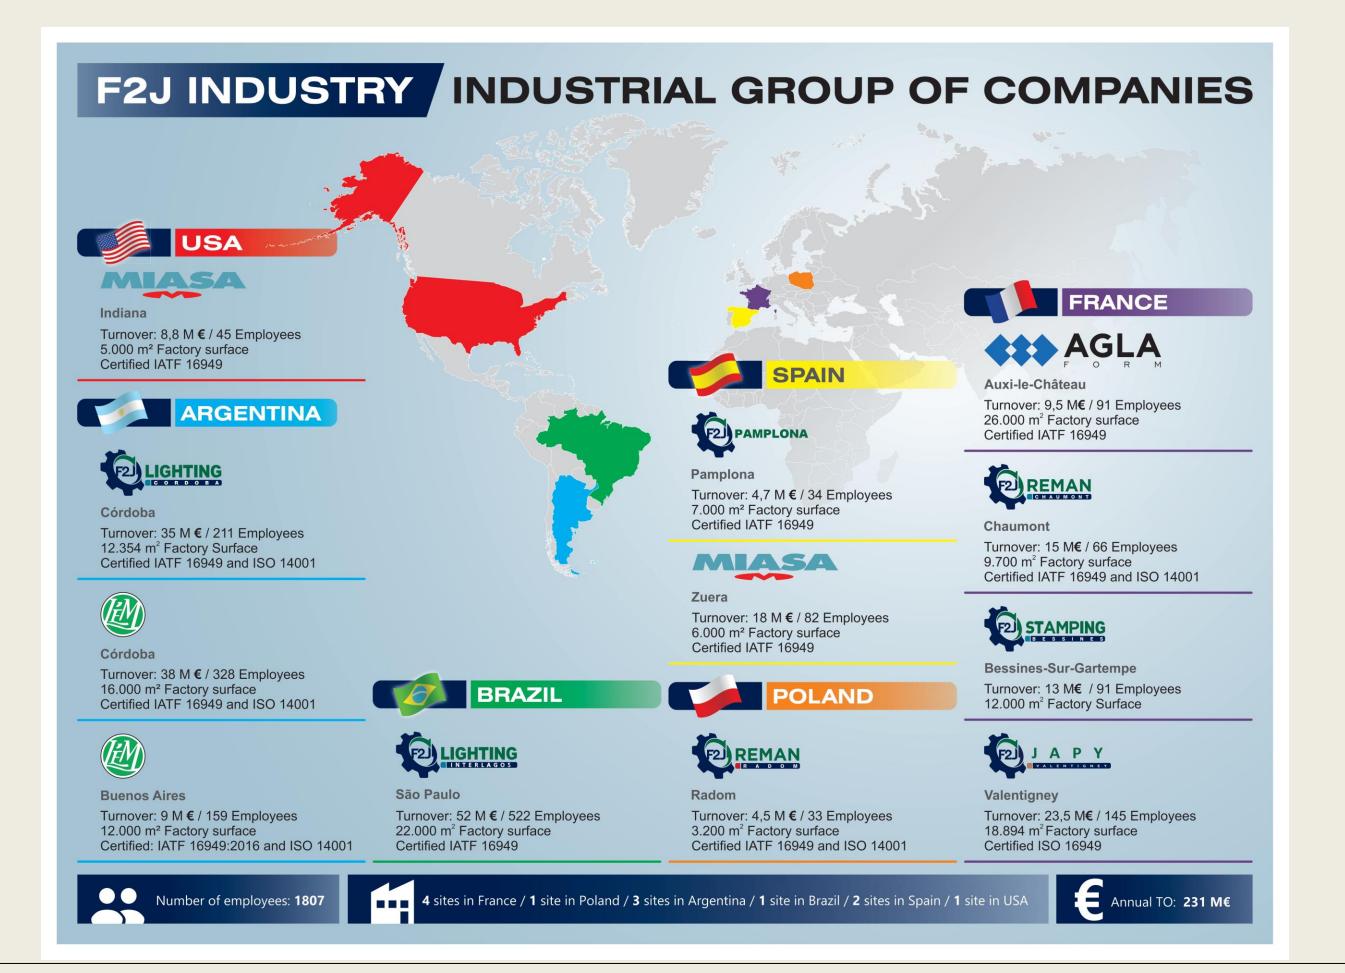

### ABOUT F2J INDUSTRY....

F2J INDUSTRY is a recognized and reliable international player in the subcontracting industry for ground transportation.

Following bankruptcy procedures or carveout of underperforming activities, F2J INDUSTRY has achieved over the last years successful M&A operations. F2J INDUSTRY has a talented and experimented staff who is highly motivated.

### ABOUT F2J INDUSTRY...

4 plants in France1 plant in Poland3 plants in Argentina

1 plant in Brazil

2 plants in Spain

1 plant in USA

http://f2jindustry.com

https://www.linkedin.com/company/f2jindustry