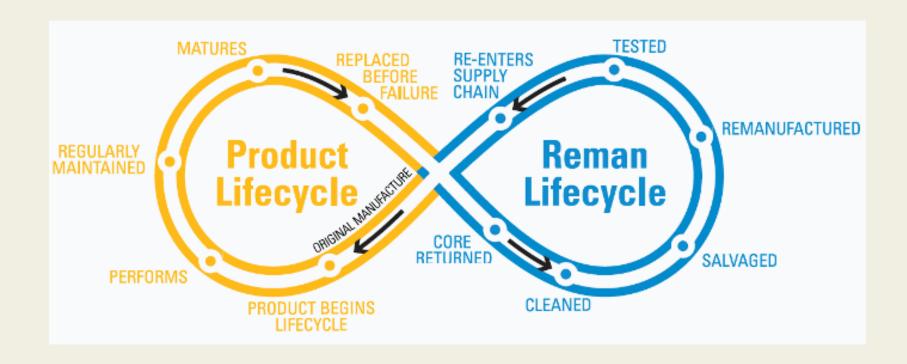

### WHAT'S REMANUFACTURING?

#### Remanufacturing:

Rebuilding of a product from a core in such a way that it is functionally identical to new part