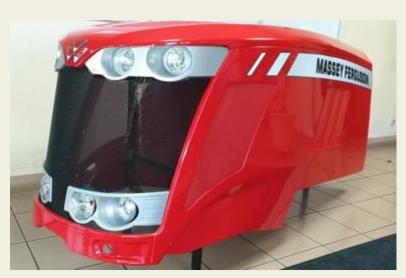

### F2J STAMPING BESSINES

### STAMPING, WELDING & ASSEMBLING

Wide range of products: car doors, tractor hood, lower plate, truck's structure parts, structure of race cars, aluminum development, car boxes, aluminum containers, train seat structures

TURNOVER 2020 : 13 M €

91 EMPLOYEES

### DESIGN, REALIZATION, OPTIMIZATION

**DESIGN**: dedicated to the design of metal products and the support of customers in the industrialization process

**REALIZATION**: depending on the site's ability to produce highly technical products, requested by customers such as AGCO, PSA, VOLVO, Carrefour or Casino

**OPTIMIZATION**: in the work undertaken by F2J to make the plant a 4.0 plant by constantly optimizing its industrial tool