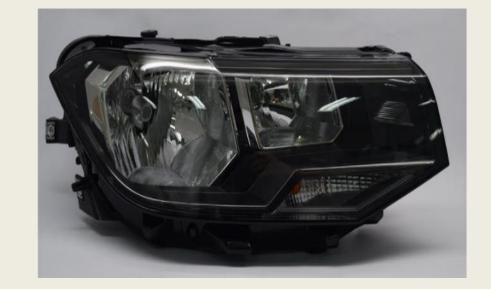

# F2J LIGHTING INTERLARGOS

## HEADLAMPS AND REAR LAMPS INJECTION & ASSEBLY

TURNOVER 2020 : 52 M €

**522 EMPLOYEES** 

22 000 M2 FACTORY SURFACE

F2J

### LIGHTING PRODUCTS

Specialized in lighting products for the automotive market, for the light and heavy vehicles, also for motorcicle segments, among others, always seeking for the best solutions for our customers based on innovative, sustainable and robust technologies.

Our equipment is the latest generation to support all market needs and our technical team is constantly trained to keep up with and exceed customer expectations.

Capacity of headlamps production: 4.800 parts per day Capacity of rear lamps production: 5.500 parts per day