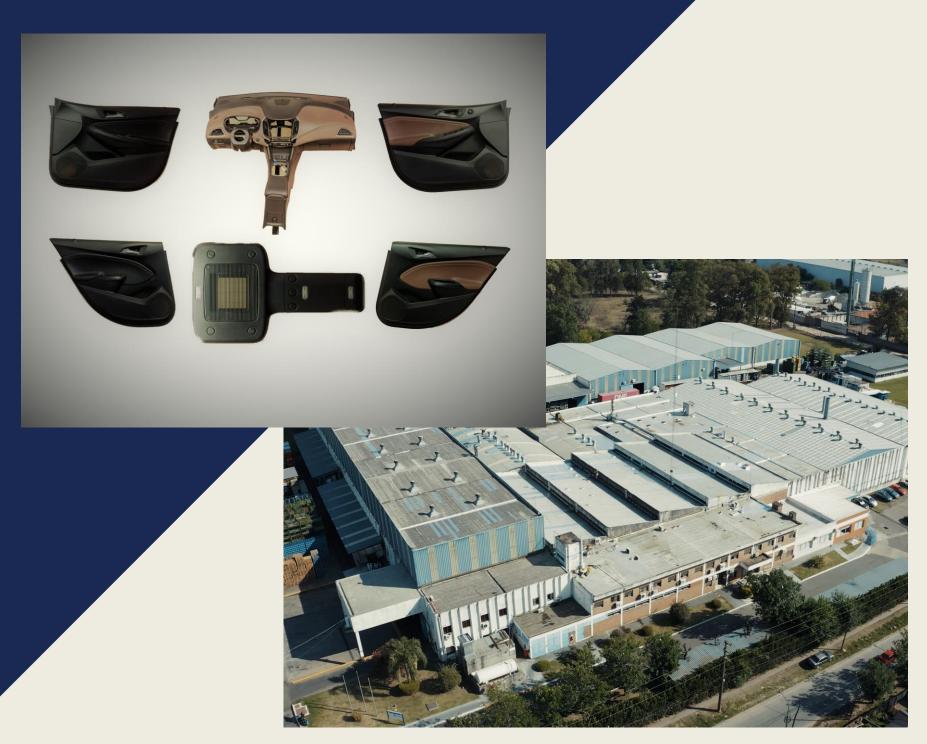

### F2J TECHPLAST CORDOBA

## INTERIOR AND EXTERIOR PLASTIC PARTS FOR AUTOMOTIVE MARKET

TURNOVER 2020 : 38 M €

328 EMPLOYEES

### F2J TECHPLAST CORDOBA PRODUCTS

L'Equipe Monteur S.A. main activity is the manufacturing of large plastic assembled car parts for the interior and exterior of vehicles and supplies its products to the most important OEMs in Argentina. L'Equipe Monteur S.A. has two modern plants in Argentina, located in the capital city of Cordoba and in the city of Garin in Buenos Aires Province.