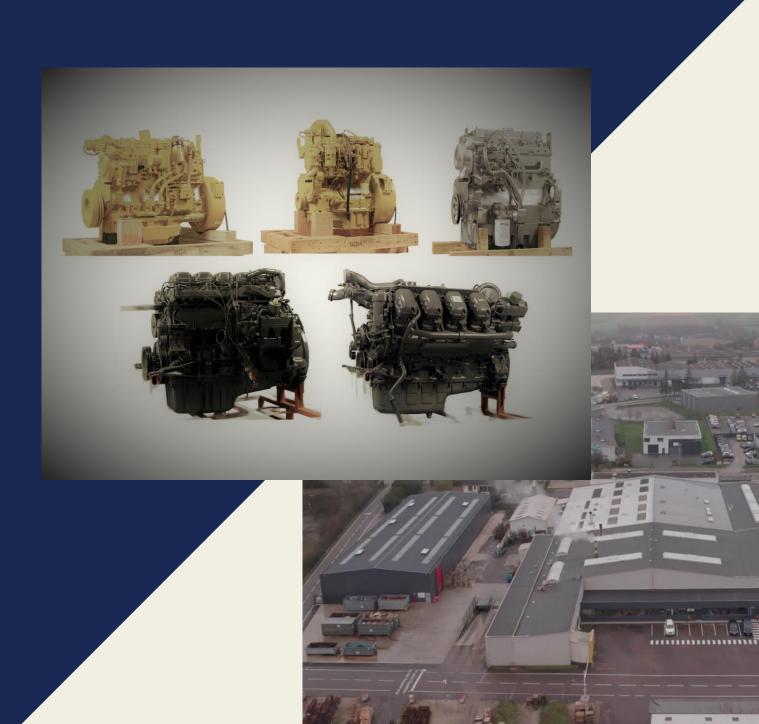

### F2J REMAN CHAUMONT

# SPECIALIZED IN REMANUFACTURING OF ENGINES AND ENGINE COMPONENTS

TURNOVER 2020 : 15 M €

66 EMPLOYEES IN CHAUMONT

### WHAT'S REMANUFACTURING?

#### Remanufacturing:

Rebuilding of a product from a core in such a way that it is functionally identical to new part