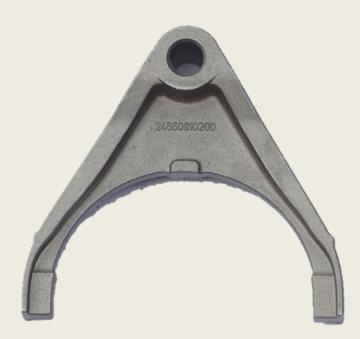

### F2J PAMPLONA

TURNOVER 2020 : 4,7 M €

35 EMPLOYEES

### F2J PAMPLONA PRODUCTS

F2J PAMPLONA is developing, validating and manufacturing precision components for all major automotive brands since more than 50 years.

A wide range of technologies together with our know-how and good practices are integrated in our manufacturing sites where we are able to provide engineer solutions designing and supplying a final product fulfilling the customer required specifications.

We manufacture components made of different metallic materials where our aluminum casting site is focused in automotive lightweight solutions.

Our customer focus culture is one of the main values that are part of our daily basis.