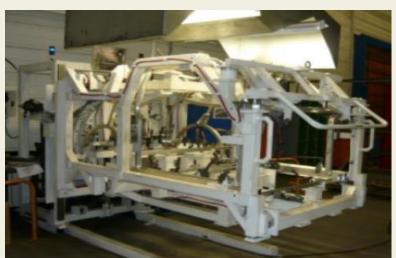

### F2J JAPY

# SPECIALIZED IN THE MANUFACTURE OF GEARBOX PARTS

TURNOVER 2020 : 20,5 M €

132 EMPLOYEES

18 894 M2 FACTORY SURFACE

15

F2J

# LEADERS IN THE MANUFACTURE OF MACHINED PARTS AND MODULES PRODUCTION

Production of 4 500 000 components per year

In the broader vision of the F2J Group, the Valentigney site (25) is fully in line with a 4.0 investment dynamic to be able to respond even better to customers and position itself on new markets.