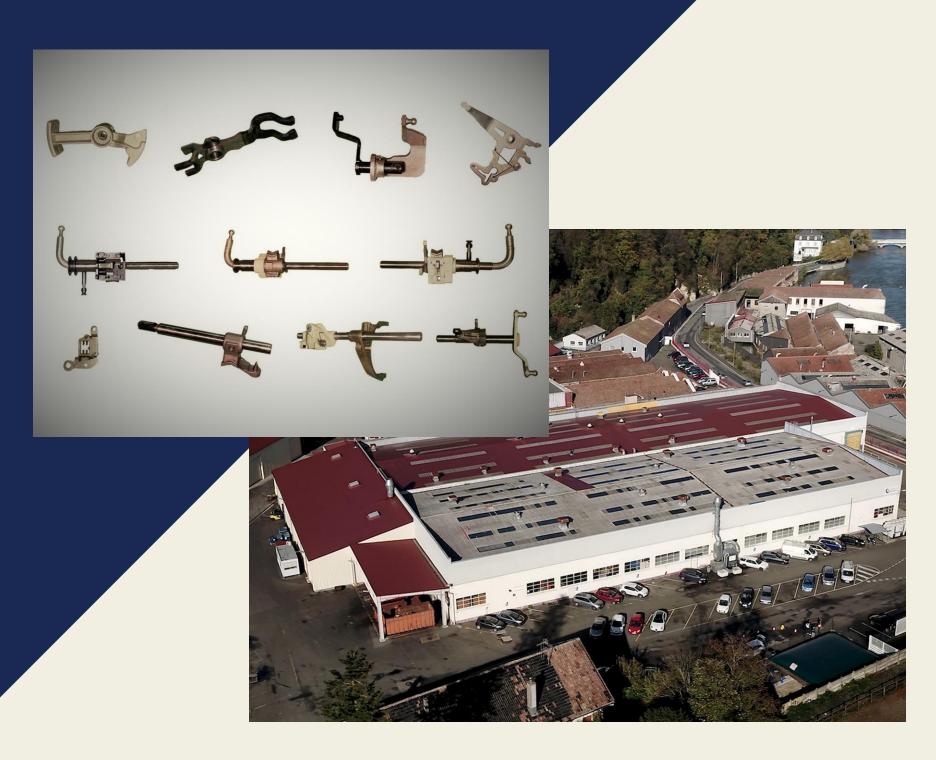

### F2J PAMPLONA

TURNOVER 2020 : 4,7 M €

35 EMPLOYEES

### F2J PAMPLONA PRODUCTS

F2J PAMPLONA is developing, validating and manufacturing precision components for all major automotive brands since more than 50 years.

A wide range of technologies together with our know-how and good practices are integrated in our manufacturing sites where we are able to provide engineer solutions designing and supplying a final product fulfilling the customer required specifications.

We manufacture components made of different metallic materials where our aluminum casting site is focused in automotive lightweight solutions.

Our customer focus culture is one of the main values that are part of our daily basis.