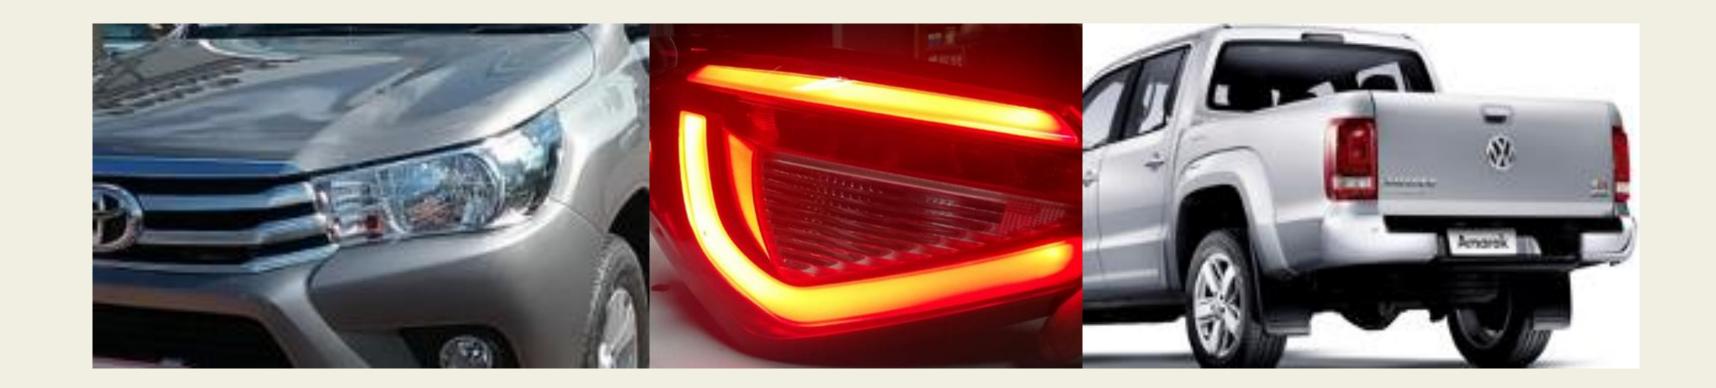

## F2J LIGHTING CORDOBA

### HEAD LAMPS AND REAR LAMPS

Raw materials (thermoplastic pellets, molding mass, varnishes, aluminium) are used in this process of transformation into headlight components

TURNOVER 2020 : 35 M €

211 EMPLOYEES

### HEADLIGHT COMPONENTS

Equipped with injection presses up to 1300 TO and assembly lines integrating 4.0 technologies, our F2J LIGHTING plant is able to respond to the latest markets for the manufacture of headlights and other plastic injection parts.

# F2J LIGHTING INTERLARGOS

## HEADLAMPS AND REAR LAMPS INJECTION & ASSEBLY

TURNOVER 2020 : 52 M €

**522 EMPLOYEES** 

22 000 M2 FACTORY SURFACE

F2J

### LIGHTING PRODUCTS

Specialized in lighting products for the automotive market, for the light and heavy vehicles, also for motorcicle segments, among others, always seeking for the best solutions for our customers based on innovative, sustainable and robust technologies.

Our equipment is the latest generation to support all market needs and our technical team is constantly trained to keep up with and exceed customer expectations.

Capacity of headlamps production: 4.800 parts per day Capacity of rear lamps production: 5.500 parts per day