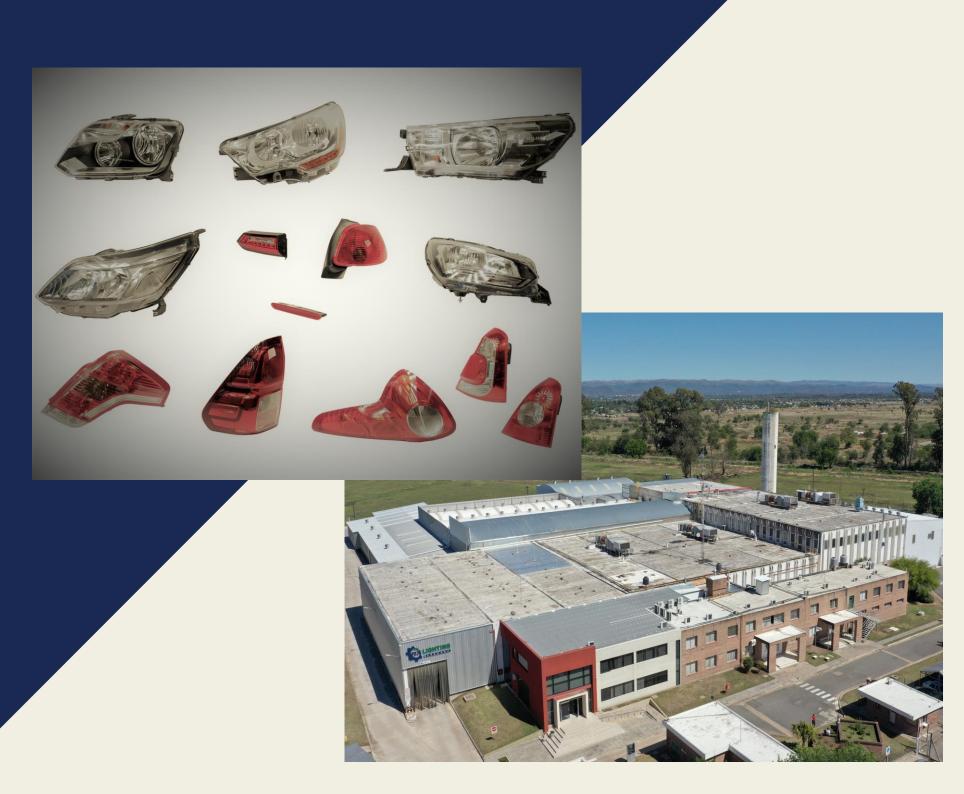

## F2J LIGHTING CORDOBA

### HEAD LAMPS AND REAR LAMPS

Raw materials (thermoplastic pellets, molding mass, varnishes, aluminium) are used in this process of transformation into headlight components

TURNOVER 2020 : 35 M €

211 EMPLOYEES

12 353 M2 FACTORY SURFACE

### HEADLIGHT COMPONENTS

Equipped with injection presses up to 1300 TO and assembly lines integrating 4.0 technologies, our F2J LIGHTING plant is able to respond to the latest markets for the manufacture of headlights and other plastic injection parts.