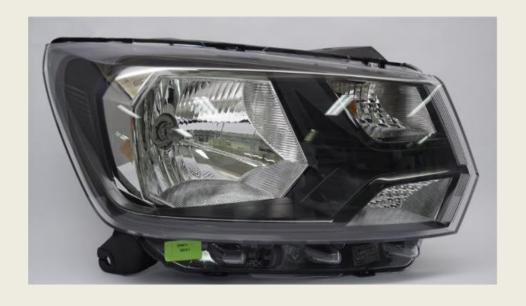

# F2J LIGHTING INTERLARGOS

## HEADLAMPS AND REAR LAMPS INJECTION & ASSEBLY

TURNOVER 2020 : 52 M €

**522 EMPLOYEES** 

22 000 M2 FACTORY SURFACE

F2J

### LIGHTING PRODUCTS

Specialized in lighting products for the automotive market, for the light and heavy vehicles, also for motorcicle segments, among others, always seeking for the best solutions for our customers based on innovative, sustainable and robust technologies.

Our equipment is the latest generation to support all market needs and our technical team is constantly trained to keep up with and exceed customer expectations.

Capacity of headlamps production: 4.800 parts per day Capacity of rear lamps production: 5.500 parts per day