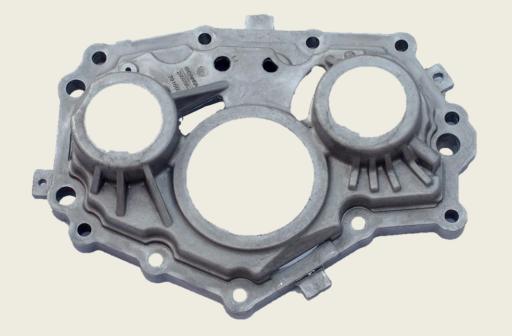

### F2J PAMPLONA

TURNOVER 2020 : 4,7 M €

35 EMPLOYEES

### F2J PAMPLONA PRODUCTS

F2J PAMPLONA is developing, validating and manufacturing precision components for all major automotive brands since more than 50 years.

A wide range of technologies together with our know-how and good practices are integrated in our manufacturing sites where we are able to provide engineer solutions designing and supplying a final product fulfilling the customer required specifications.

We manufacture components made of different metallic materials where our aluminum casting site is focused in automotive lightweight solutions.

Our customer focus culture is one of the main values that are part of our daily basis.