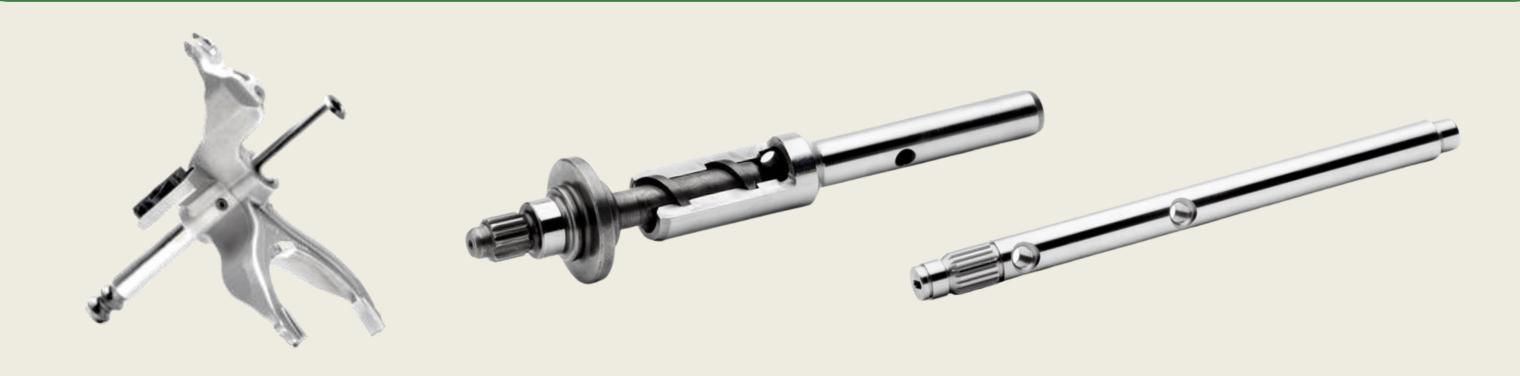

### F2J JAPY

# SPECIALIZED IN THE MANUFACTURE OF GEARBOX PARTS

TURNOVER 2020 : 20,5 M €

132 EMPLOYEES

18 894 M2 FACTORY SURFACE

15

F2J

# LEADERS IN THE MANUFACTURE OF MACHINED PARTS AND MODULES PRODUCTION

Production of 4 500 000 components per year

In the broader vision of the F2J Group, the Valentigney site (25) is fully in line with a 4.0 investment dynamic to be able to respond even better to customers and position itself on new markets.