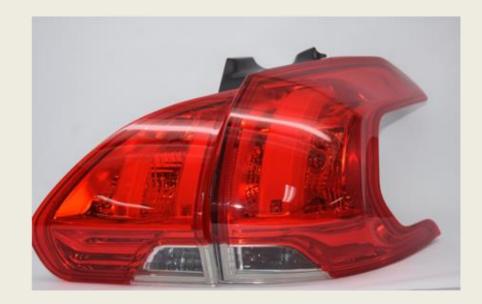

# F2J LIGHTING INTERLARGOS

## HEADLAMPS AND REAR LAMPS INJECTION & ASSEBLY

TURNOVER 2020 : 52 M €

**522 EMPLOYEES** 

22 000 M2 FACTORY SURFACE

F2J

### LIGHTING PRODUCTS

Specialized in lighting products for the automotive market, for the light and heavy vehicles, also for motorcicle segments, among others, always seeking for the best solutions for our customers based on innovative, sustainable and robust technologies.

Our equipment is the latest generation to support all market needs and our technical team is constantly trained to keep up with and exceed customer expectations.

Capacity of headlamps production: 4.800 parts per day Capacity of rear lamps production: 5.500 parts per day