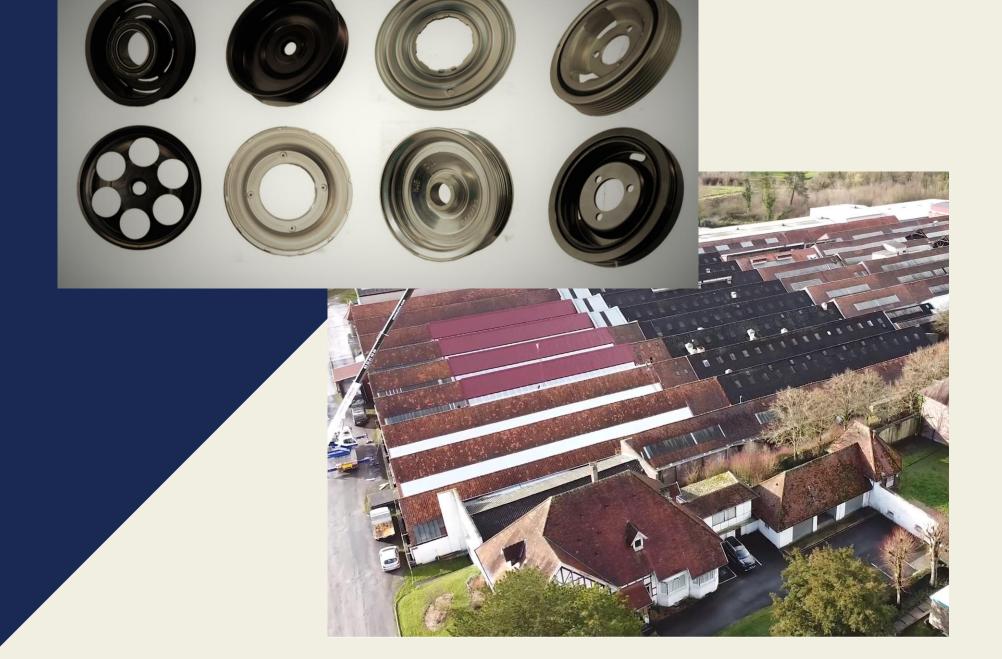

#### PULLEYS & AUTOMATIC GEARBOX COMPONENTS

#### FOR THE AUTOMOTIVE INDUSTRY

Know-how and technical expertise are the keys of AGLA's success which can be representing by the technological

processes & the materials

TURNOVER 2020 : 9,5 M €

91 EMPLOYEES

### PULLEYS & AUTOMATIC GEARBOX COMPONENTS

AGLA's know-how is significant because of its conception, design of products, planning and construction of the rolling engines used in production.

New projects in the field of hybrid engines & automatic transmissions, away from Diesel engines with which AGLA has