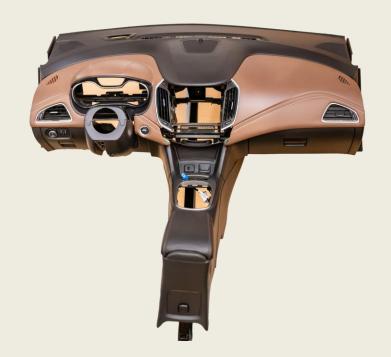

### F2J TECHPLAST CORDOBA

## INTERIOR AND EXTERIOR PLASTIC PARTS FOR AUTOMOTIVE MARKET

TURNOVER 2020 : 38 M €

328 EMPLOYEES

### F2J TECHPLAST CORDOBA PRODUCTS

L'Equipe Monteur S.A. main activity is the manufacturing of large plastic assembled car parts for the interior and exterior of vehicles and supplies its products to the most important OEMs in Argentina. L'Equipe Monteur S.A. has two modern plants in Argentina, located in the capital city of Cordoba and in the city of Garin in Buenos Aires Province.