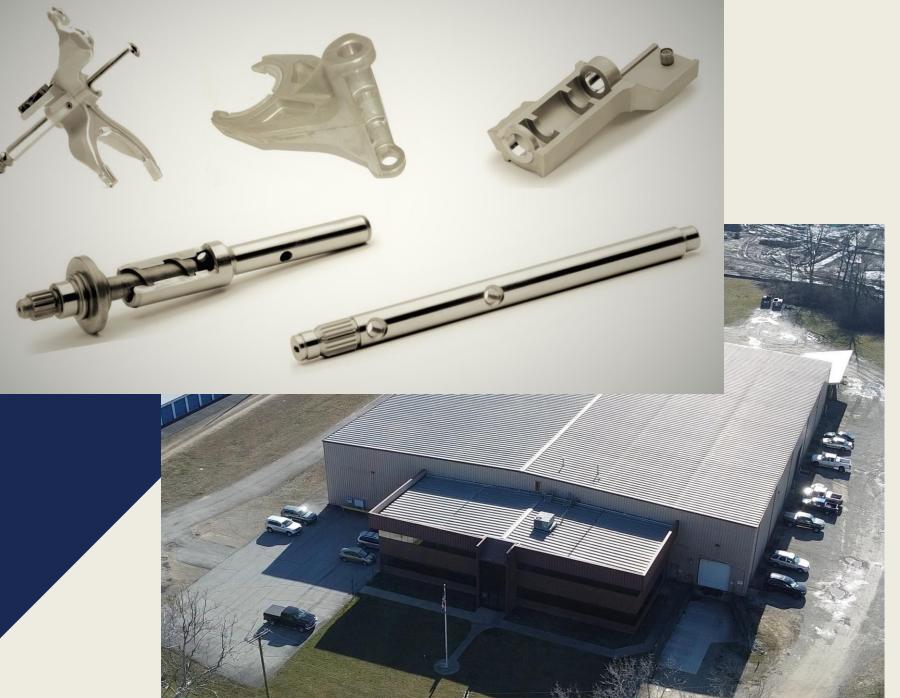

# F2J JAPY

F2J **INDUSTRY** 

## SPECIALIZED IN THE MANUFACTURE OF **GEARBOX PARTS**

# LEADERS IN THE MANUFACTURE OF MACHINED PARTS AND MODULES PRODUCTION

Production of 4 500 000 components per year

In the broader vision of the F2J Group, the Valentigney site (25) is fully in line with a 4.0 investment dynamic to be able to respond even better to customers and position itself on new markets.

F2J INDUSTRY

#### FINAL ASSEMBLY

Origin: Components Material: Alloy steel

#### Manufacturing process :

3-axles Drilling Marking Protective cover assembly Press deburring / deburring

#### **Critical dimensions :**

Delta matrix Symetry 0,05 mm Position +/- 0,03 mm Hole Ø 0 mm/0,15 mm (H12)