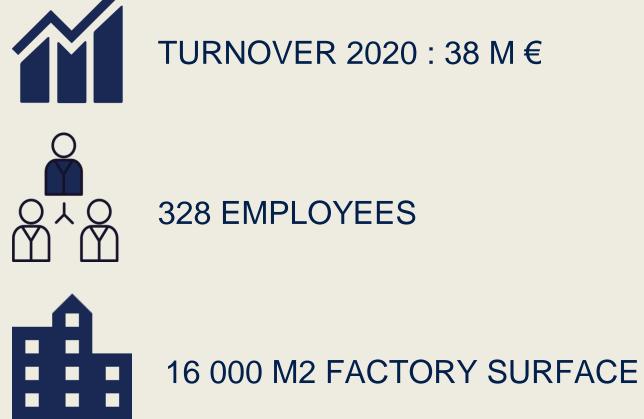

Córdoba

Turnover: 38 M € / 328 Employees 16.000 m<sup>2</sup> Factory surface Certified IATF 16949 and ISO 14001

**Buenos Aires** Turnover: 9 M € / 159 Employees 12.000 m<sup>2</sup> Factory surface Certified: IATF 16949:2016 and ISO 14001

## HEAD LAMPS AND REAR LAMPS

TURNOVER 2020 : 35 M €

211 EMPLOYEES