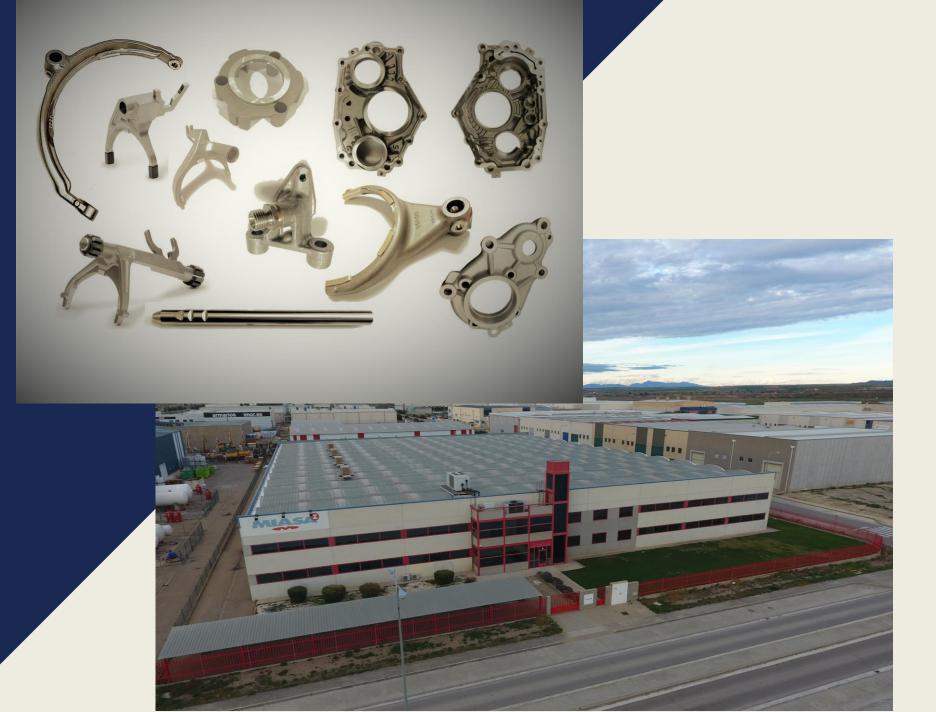

# **F2J PAMPLONA PRODUCTS**

F2J PAMPLONA is developing, validating and manufacturing precision components for all major automotive brands since more than 50 years.

A wide range of technologies together with our know-how and good practices are integrated in our manufacturing sites where we are able to provide engineer solutions designing and supplying a final product fulfilling the customer required specifications.

We manufacture components made of different metallic materials where our aluminum casting site is focused in automotive lightweight solutions.

Our customer focus culture is one of the main values that are part of our daily basis.