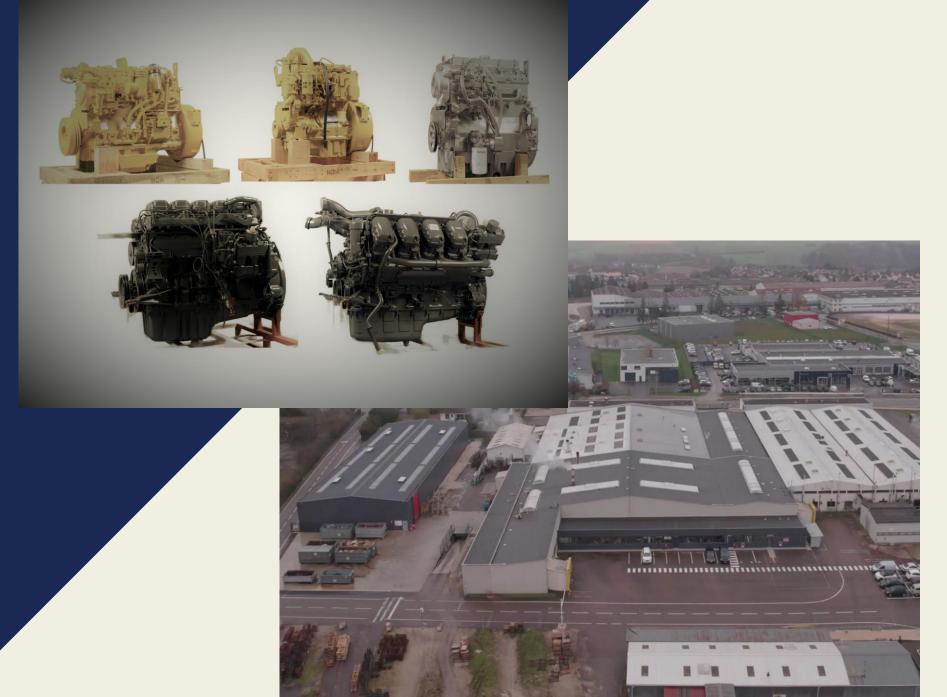

# F2J REMAN RADOM

F2J **INDUSTRY** 

## **COMPLETE OR PARTIAL RENOVATION OF ENGINE COMPONENTS (COMPLETE ENGINE & GEARBOXES)**

**34 EMPLOYEES IN RADOM** 