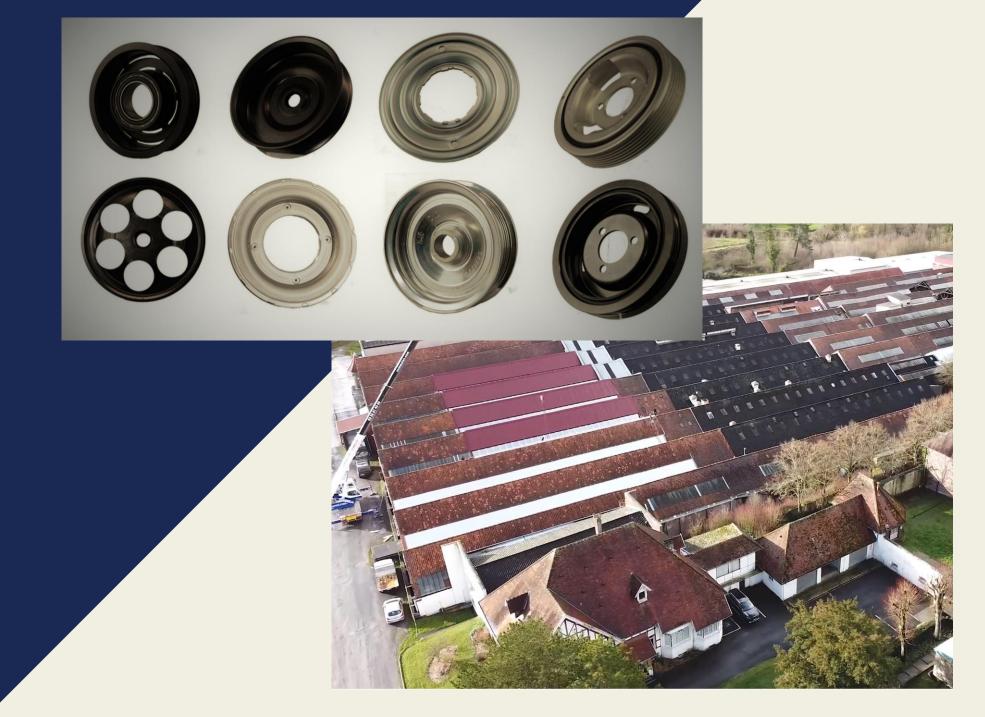

# F2J REMAN CHAUMONT

F2J **INDUSTRY** 

## SPECIALIZED IN REMANUFACTURING OF **ENGINES AND ENGINE COMPONENTS**

TURNOVER 2020 : 15 M €