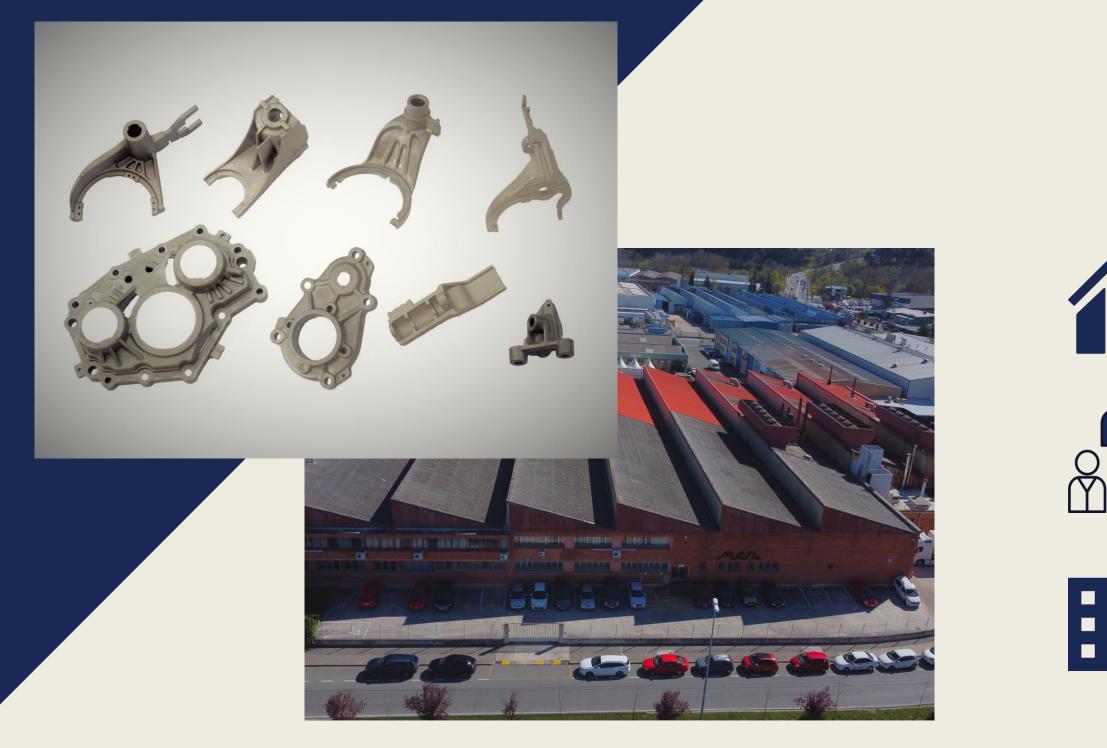

#### F2J INDUSTRY INDUSTRIAL GROUP OF COMPANIES

4 sites in France / 1 site in Poland / 3 sites in Argentina / 1 site in Brazil / 2 sites in Spain / 1 site in USA

Auxi-le-Château Turnover: 9,5 M€ / 91 Employees 26.000 m<sup>2</sup> Factory surface Certified IATF 16949