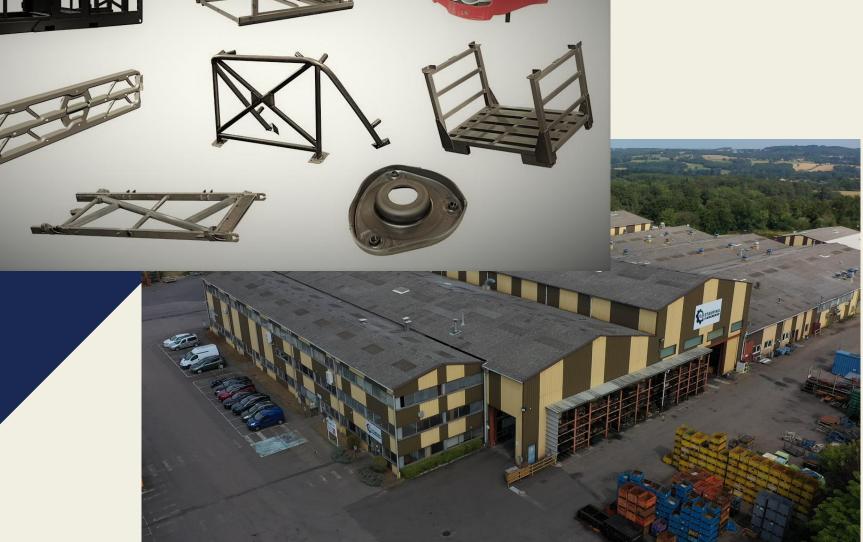

# F2J STAMPING BESSINES

Wide range of products : car doors, tractor hood, lower plate, truck's structure parts, structure of race cars, aluminum development, car boxes, aluminum containers, train seat structures

### STAMPING, WELDING & ASSEMBLING

TURNOVER 2020 : 13 M €

91 EMPLOYEES

# DESIGN, REALIZATION, OPTIMIZATION

**DESIGN** : dedicated to the design of metal products and the support of customers in the industrialization process

**REALIZATION**: depending on the site's ability to produce highly technical products, requested by customers such as AGCO, PSA, VOLVO, Carrefour or Casino