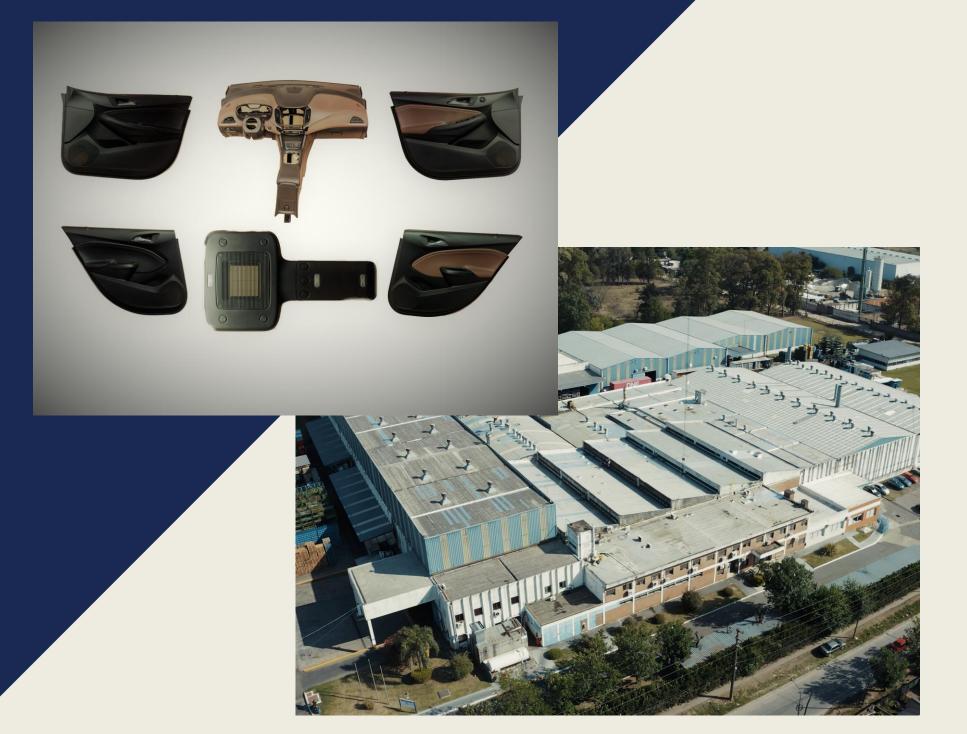

# LEM PRODUCTS

L'Equipe Monteur S.A. main activity is the manufacturing of large plastic assembled car parts for the interior and exterior of vehicles and supplies its products to the most important OEMs in Argentina. L'Equipe Monteur S.A. has two modern plants in Argentina, located in the capital city of Cordoba and in the city of Garin in Buenos Aires Province.