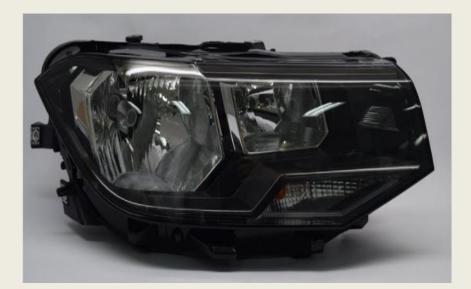

# F2J LIGHTING CORDOBA

Raw materials (thermoplastic pellets, molding mass, varnishes, aluminium) are used in this process of transformation into headlight components

## HEAD LAMPS AND REAR LAMPS

TURNOVER 2020 : 35 M €

211 EMPLOYEES

# HEADLIGHT COMPONENTS

Equipped with injection presses up to 1300 TO and assembly lines integrating 4.0 technologies, our F2J LIGHTING plant is able to respond to the latest markets for the manufacture of headlights and other plastic injection parts.