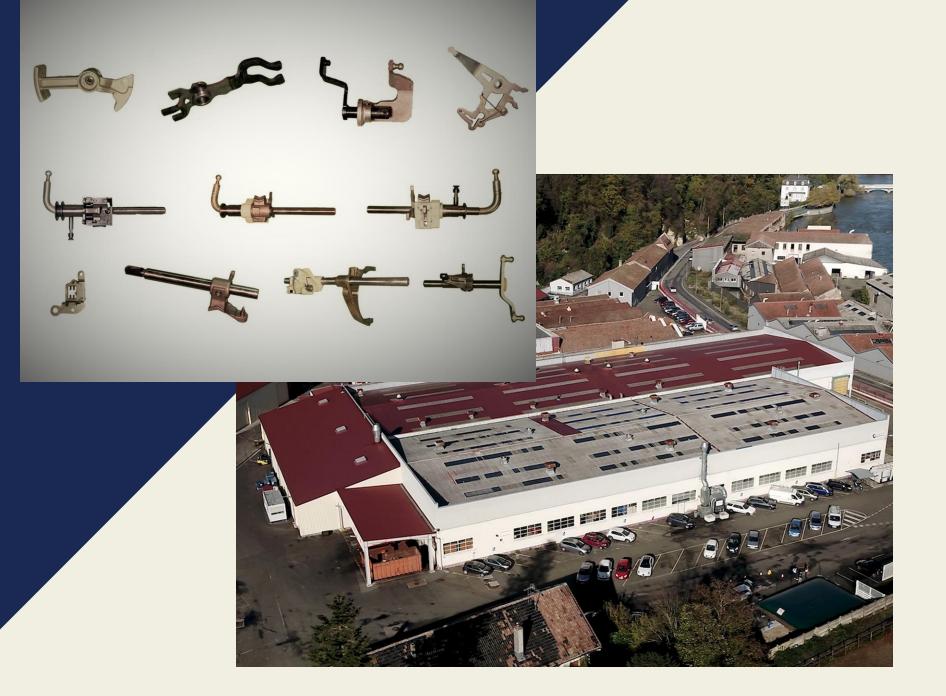

# LEADERS IN THE MANUFACTURE OF MACHINED PARTS AND MODULES PRODUCTION

Production of 4 500 000 components per year

In the broader vision of the F2J Group, the Valentigney site (25) is fully in line with a 4.0 investment dynamic to be able to respond even better to customers and position itself on new markets.

F2J INDUSTRY

#### FINAL ASSEMBLY

Origin: Components Material: Alloy steel

#### Manufacturing process :

3-axles Drilling Marking Protective cover assembly Press deburring / deburring

#### **Critical dimensions :**

Delta matrix Symetry 0,05 mm Position +/- 0,03 mm Hole Ø 0 mm/0,15 mm (H12)