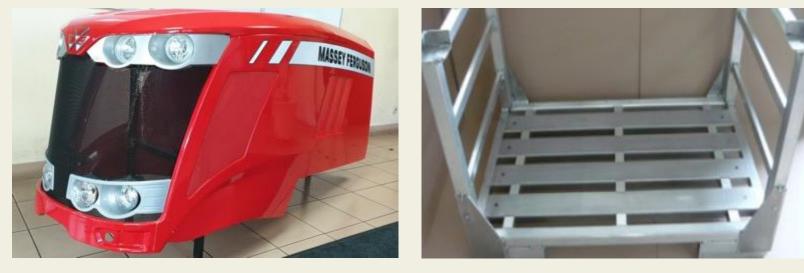

# F2J STAMPING BESSINES

Wide range of products : car doors, tractor hood, lower plate, truck's structure parts, structure of race cars, aluminum development, car boxes, aluminum containers, train seat structures

### STAMPING, WELDING & ASSEMBLING

TURNOVER 2020 : 13 M €

91 EMPLOYEES