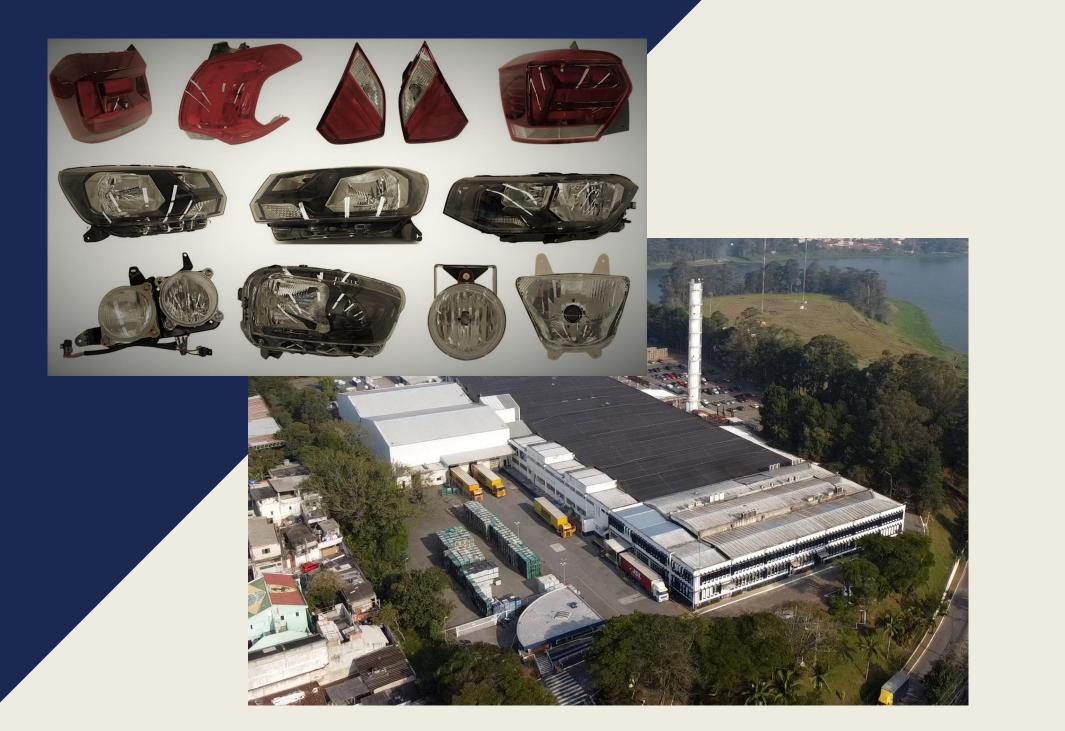

# F2J LIGHTING CORDOBA

Raw materials (thermoplastic pellets, molding mass, varnishes, aluminium) are used in this process of transformation into headlight components

## HEAD LAMPS AND REAR LAMPS

TURNOVER 2020 : 35 M €

211 EMPLOYEES

# HEADLIGHT COMPONENTS

Equipped with injection presses up to 1300 TO and assembly lines integrating 4.0 technologies, our F2J LIGHTING plant is able to respond to the latest markets for the manufacture of headlights and other plastic injection parts.