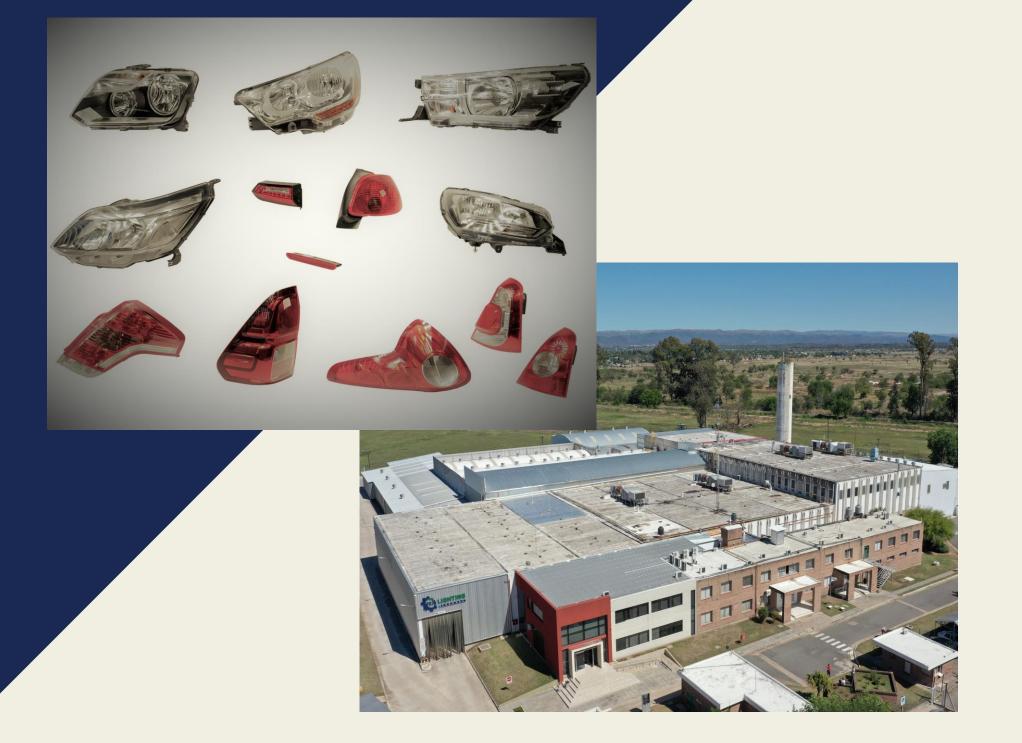

# F2J LIGHTING CORDOBA

Raw materials (thermoplastic pellets, molding mass, varnishes, aluminium) are used in this process of transformation into headlight components

## HEAD LAMPS AND REAR LAMPS

TURNOVER 2020 : 35 M €

211 EMPLOYEES

# HEADLIGHT COMPONENTS

Equipped with injection presses up to 1300 TO and assembly lines integrating 4.0 technologies, our F2J LIGHTING plant is able to respond to the latest markets for the manufacture of headlights and other plastic injection parts.