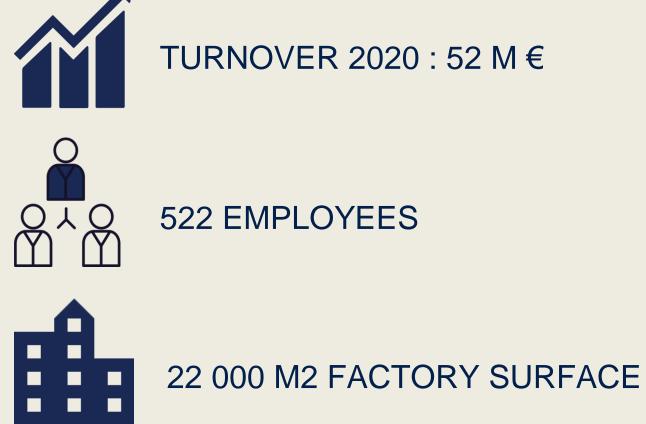

#### São Paulo

Turnover: 52 M € / 522 Employees 22.000 m<sup>2</sup> Factory surface Certified IATF 16949

Pamplona

Turnover: 4,7 M € / 34 Employees 7.000 m<sup>2</sup> Factory surface Certified IATF 16949