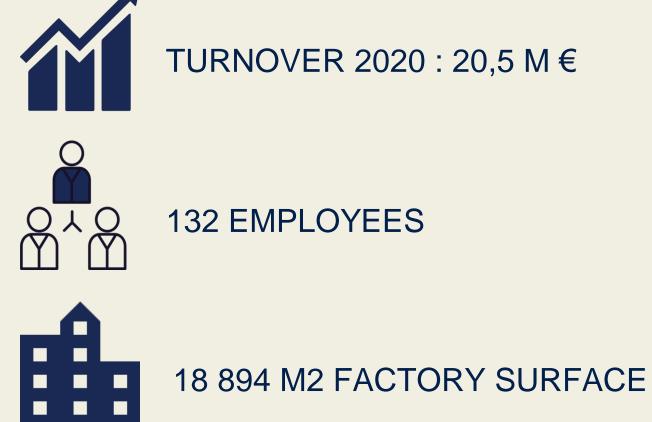

Valentigney Turnover: 23,5 M€ / 145 Employees 18.894 m<sup>2</sup> Factory surface Certified ISO 16949