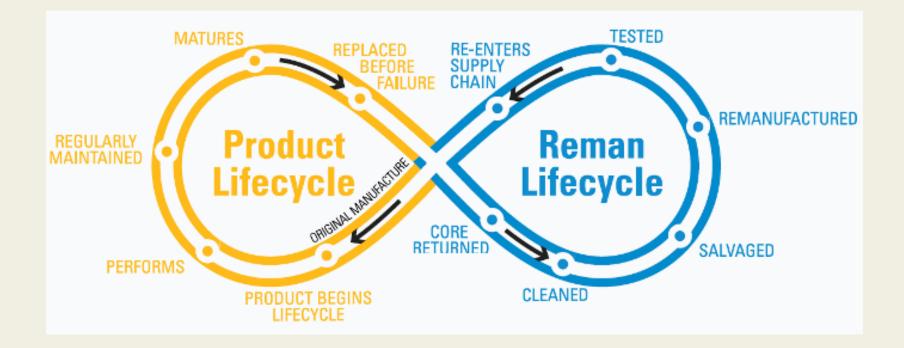

# WHAT'S REMANUFACTURING ?

#### **Remanufacturing :**

Rebuilding of a product from a core in such a way that it is

functionally identical to new part

## BENEFITS ?

LOWER COST

WARRANTY

LOWER IMPACT ON THE ENVIRONMENT

9