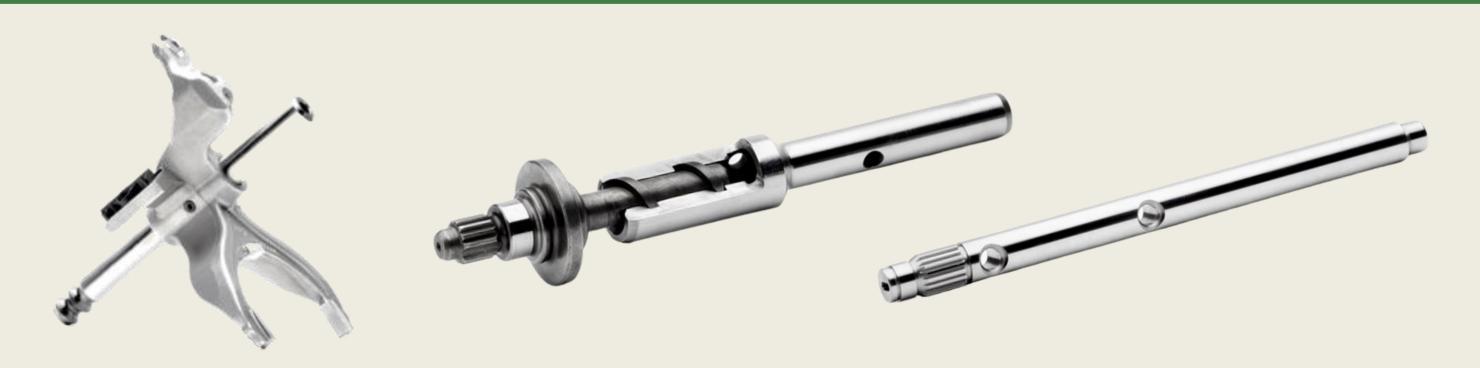

# F2J JAPY

F2J **INDUSTRY** 

## SPECIALIZED IN THE MANUFACTURE OF **GEARBOX PARTS**

# LEADERS IN THE MANUFACTURE OF MACHINED PARTS AND MODULES PRODUCTION

Production of 4 500 000 components per year

In the broader vision of the F2J Group, the Valentigney site (25) is fully in line with a 4.0 investment dynamic to be able to respond even better to customers and position itself on new markets.

F2J INDUSTRY

#### FINAL ASSEMBLY

Origin: Components Material: Alloy steel

#### Manufacturing process :

3-axles Drilling Marking Protective cover assembly Press deburring / deburring

#### **Critical dimensions :**

Delta matrix Symetry 0,05 mm Position +/- 0,03 mm Hole Ø 0 mm/0,15 mm (H12)