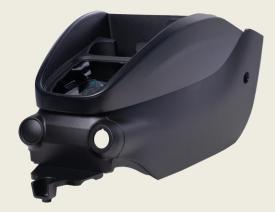

#### FINAL ASSEMBLY

Origin: Components Material: Alloy steel

#### Manufacturing process :

3-axles Drilling Marking Protective cover assembly Press deburring / deburring

#### **Critical dimensions :**

Delta matrix Symetry 0,05 mm Position +/- 0,03 mm Hole Ø 0 mm/0,15 mm (H12)