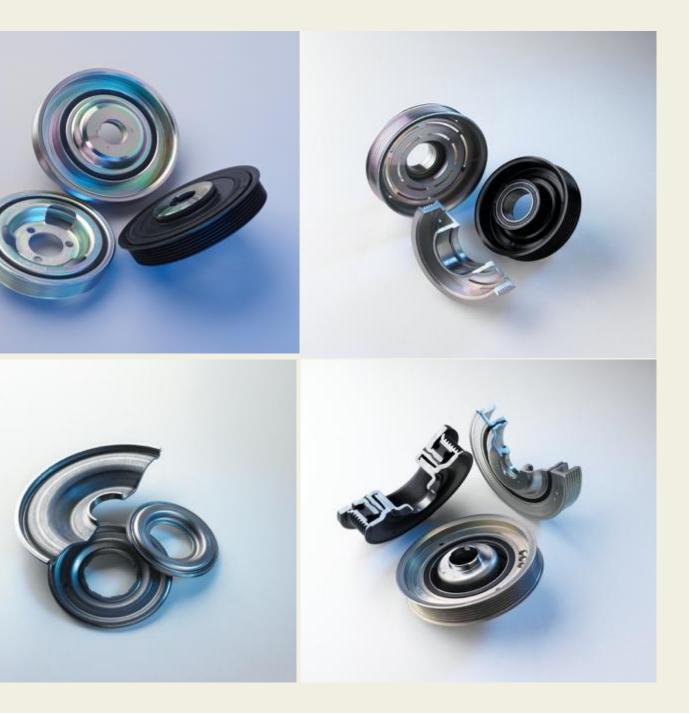

# F2J REMAN CHAUMONT

F2J **INDUSTRY** 

## SPECIALIZED IN REMANUFACTURING OF **ENGINES AND ENGINE COMPONENTS**

TURNOVER 2020 : 15 M €

# WHAT'S REMANUFACTURING ?

#### **Remanufacturing :**

Rebuilding of a product from a core in such a way that it is

functionally identical to new part