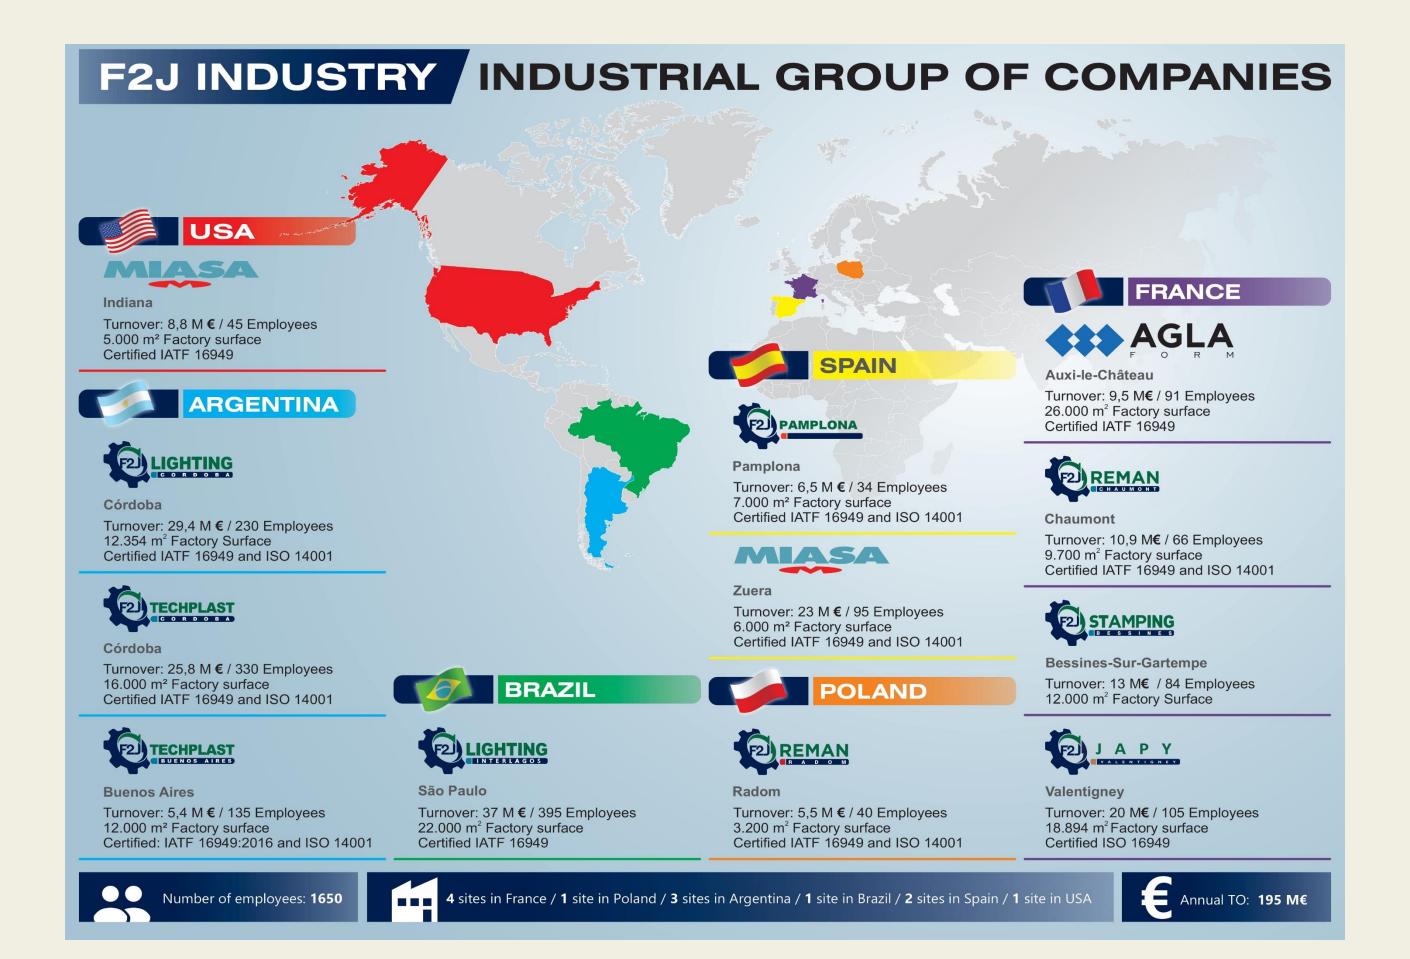

## ABOUT F2J INDUSTRY...

Turnover: 195 M€

1 650 employees

4 plants in France 1 plant in Poland

3 plants in Argentina

1 plant in Brazil

2 plants in Spain

1 plant in USA