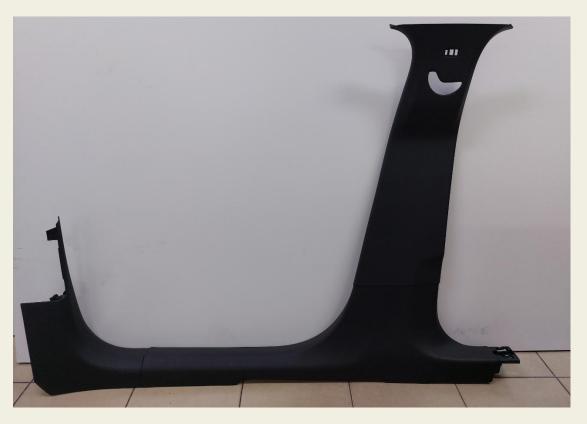

## Product Portfolio – Automotive industry

#### MODELS:

- PEUGEOT 208

#### PARTS:

- BODY SIDE TRIM
- OTHER INTERIOR PARTS

#### **ANNUAL VOLUMES:**

- 65.000