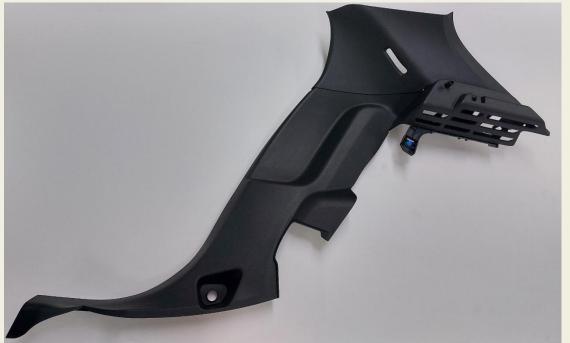

## Product Portfolio – Automotive industry

#### M. BENZ

#### MODELS:

- SPRINTER

#### PARTS:

- BODY SIDE TRIM
- BUMPERS
- DISTR. AIR MANIFOLD

#### **ANNUAL VOLUMES:**

- 13.000