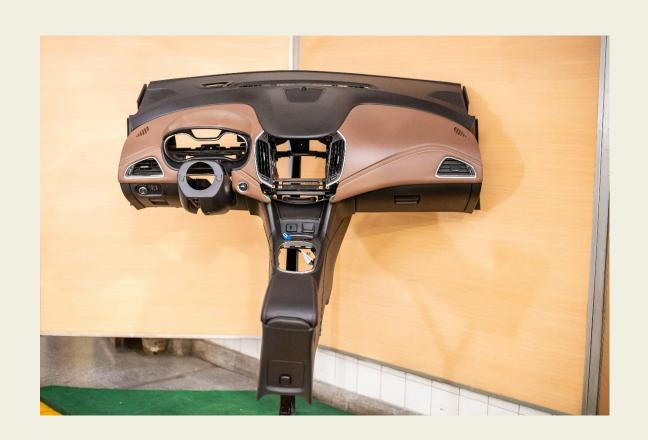

## Product Portfolio – Automotive industry

GM

#### MODELS:

- CRUZE

#### PARTS:

- DOOR PANELS
- CENTRAL CONSOLE
- IP HANG-ON PARTS
- GLOVE BOX

#### **ANNUAL VOLUMES:**

- 14.000