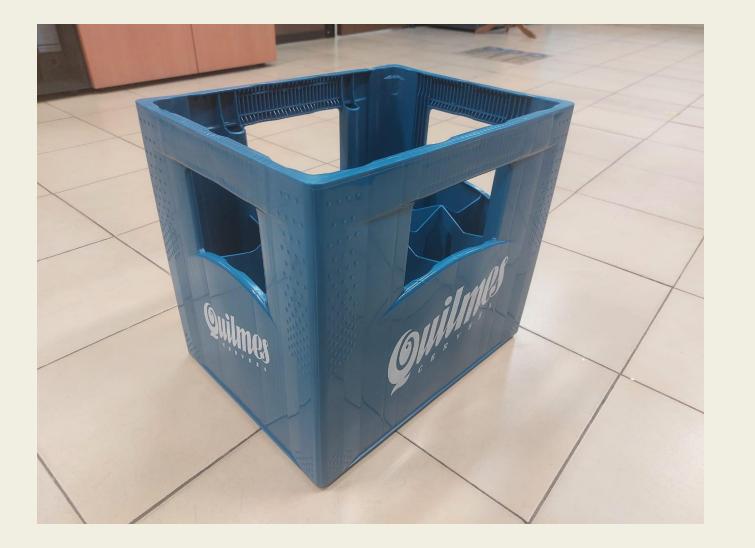

## Product Portfolio – Others

#### Quilmes

#### PARTS:

- BEER TRANSPORT BOX

#### **MONTHLY VOLUMES:**

- 35.000