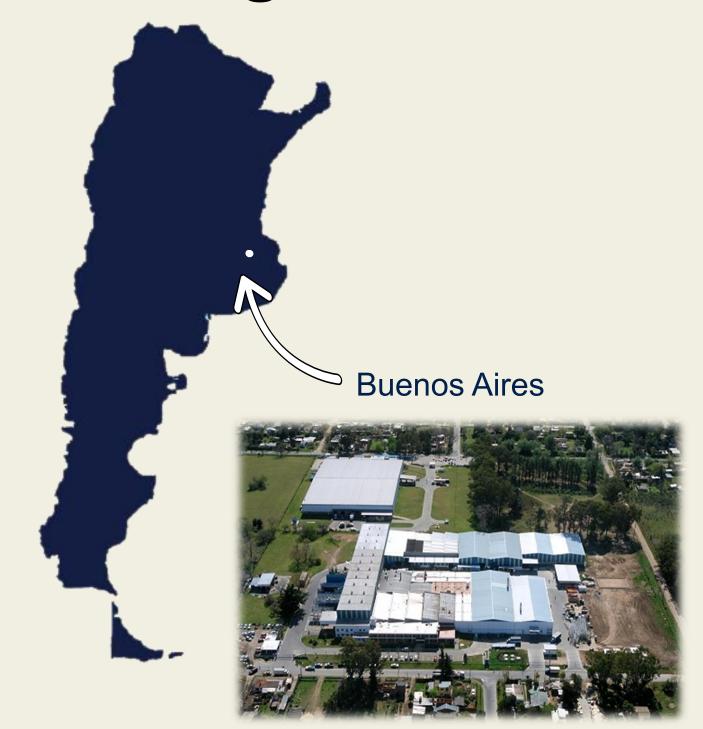

## Main Figures

Sales 2024 : 5,4 M€

135 Employees

Covered area: 12,000 m<sup>2</sup>