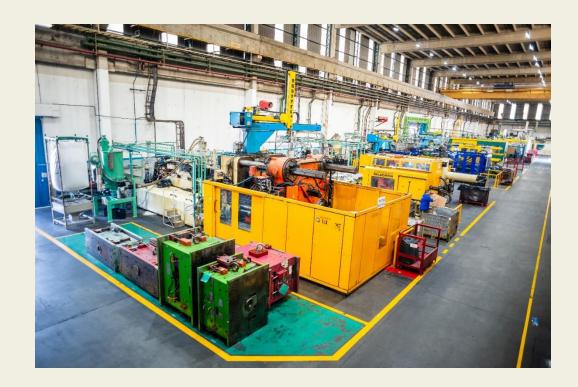

## Our equipment

#### 11 plastic injection machines:

• 440 t - 800 t : 5

• 950 t - 1.350 t : 4

• 2.300 t - 2.700 t : 2

9 "Welding" machines:

• Ultra-sound: 8

• Vibration : 1

1 Polyurethane injection machine: