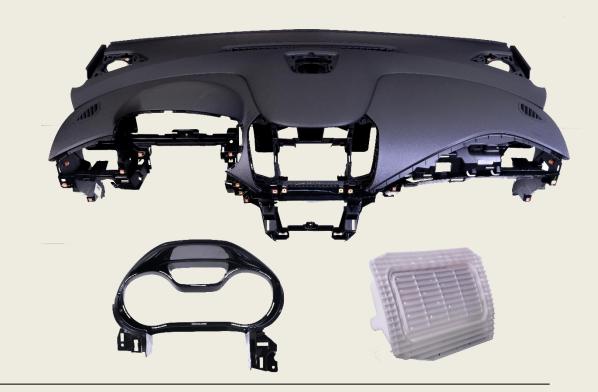

#### MODELS:

- CRUZE

#### PARTS:

- INSTRUMENT PANEL
- DOOR PANELS
- CENTRAL CONSOLE
- IP HANG-ON PARTS
- GLOVE BOX

#### **ANNUAL VOLUME**:

13,125 CARS/YEAR