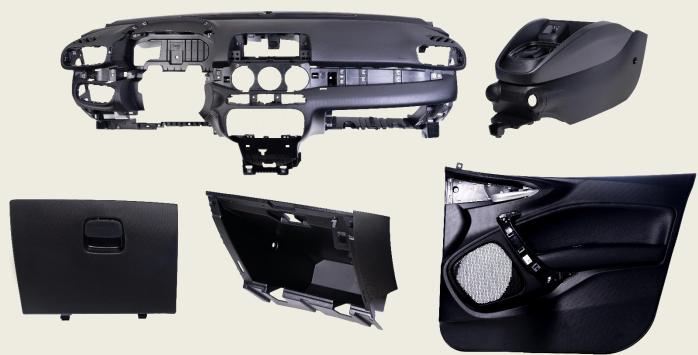

#### PARTS:

- DOOR PANELS
- FR & RR BUMPRERS

#### PARTS:

- INSTRUMENT PANEL
- DOOR PANELS
- CENTRAL CONSOLE
- IP HANG-ON PARTS
- GLOVE BOX

#### PARTS:

- INSTRUMENT PANEL & CENTRAL CONSOLE
- DOOR PANELS & BODY SIDE TRIM
- GLOVE BOX & IP HANG-ON PARTS
- FR&RR BUMPERS

#### PARTS:

- INSTRUMENT PANEL
- DOOR PANELS
- CENTRAL CONSOLE
- GLOVE BOX