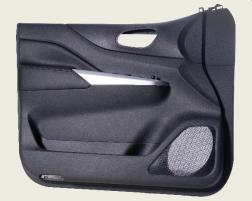

#### PARTS:

- DOOR PANELS
- FR & RR BUMPRERS

#### PARTS:

- INSTRUMENT PANEL
- DOOR PANELS
- CENTRAL CONSOLE
- IP HANG-ON PARTS
- GLOVE BOX

#### PARTS:

- INSTRUMENT PANEL & CENTRAL CONSOLE
- DOOR PANELS & BODY SIDE TRIM
- GLOVE BOX & IP HANG-ON PARTS
- FR&RR BUMPERS

#### PARTS:

- INSTRUMENT PANEL
- DOOR PANELS
- CENTRAL CONSOLE
- GLOVE BOX