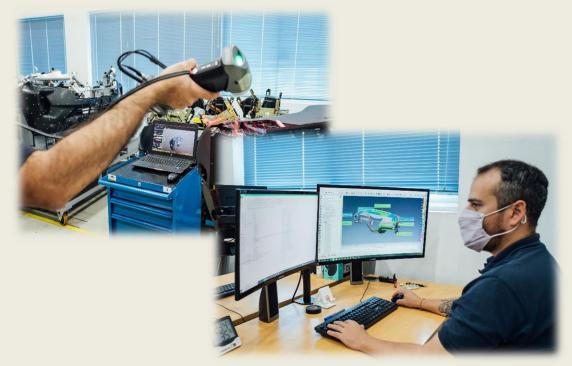

#### **METROLOGY LAB**

State of the art metrology lab, capable of handling simultaneously +300 checking fixtures, fully equipped with three 7-axis