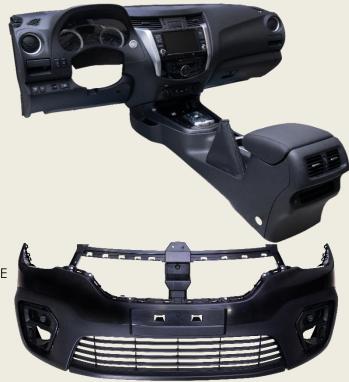

#### MODELS:

- FRONTIER
- ALASKAN

#### PARTS:

- INSTRUMENT PANEL & CENTRAL CONSOLE
- DOOR PANELS & BODY SIDE TRIM
- GLOVE BOX & IP HANG-ON PARTS
- FR&RR BUMPERS

#### **ANNUAL VOLUME**:

34,290 CARS