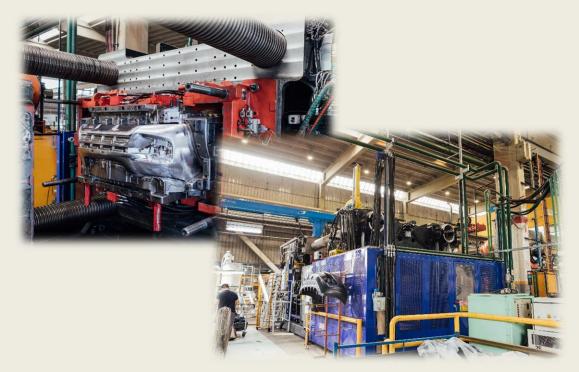

#### INJECTION MACHINES

14 plastic injection machines

800 ton - 950 ton = 4

1,000 ton - 1,300 ton = 6

1,800 ton - 4,000 ton = 4