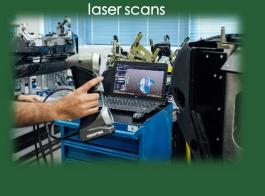

#### **METROLOGY LAB**

State of the art metrology lab, capable of handling simultaneously +300 checking fixtures, fully equipped with three 7-axis