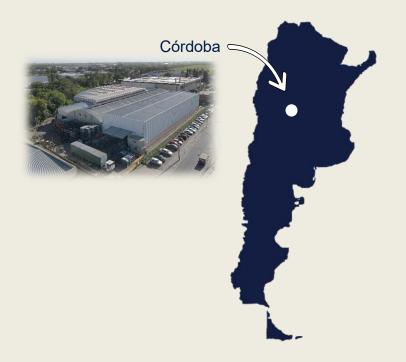

# Main Figures

Sales 2024 : 25,8 M€

330 Employees

Covered area: 16,000 m<sup>2</sup>