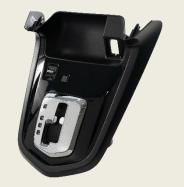

#### PARTS:

- INSTRUMENT PANEL
- DOOR PANELS
- CENTRAL CONSOLE
- IP HANG-ON PARTS
- GLOVE BOX

#### PARTS:

- INSTRUMENT PANEL & CENTRAL CONSOLE
- DOOR PANELS & BODY SIDE TRIM
- GLOVE BOX & IP HANG-ON PARTS
- FR&RR BUMPERS

#### PARTS:

- INSTRUMENT PANEL
- DOOR PANELS
- CENTRAL CONSOLE
- GLOVE BOX