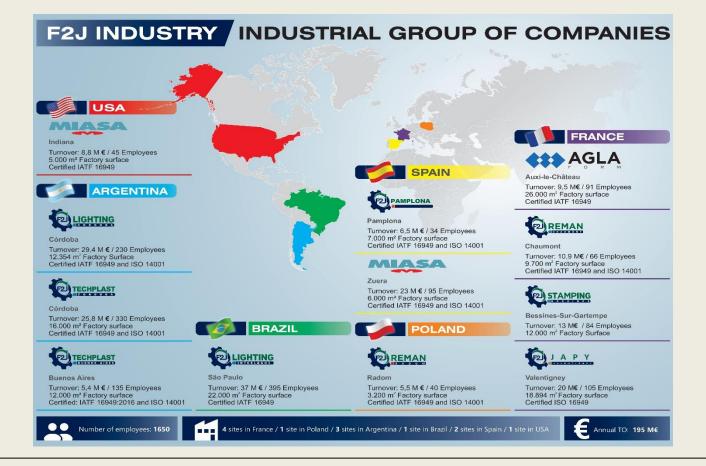

## **ABOUT F2J INDUSTRY...**

Turnover: 195 M€ 1 65

1 650 employees

4 plants in France

1 plant in Poland

3 plants in Argentina

1 plant in Brazil

2 plants in Spain

1 plant in USA

http://f2jindustry.com

https://www.linkedin.com/company/f2jindustry