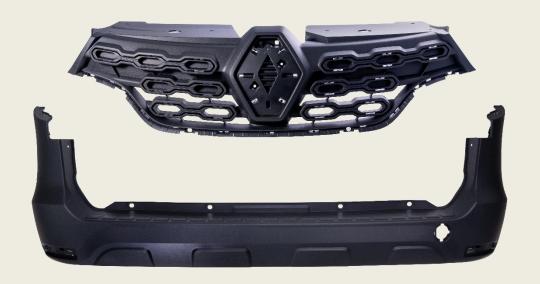

#### MODELS:

- KANGOO

#### PARTS:

- DOOR PANELS
- FR & RR BUMPRERS

#### ANNUAL VOLUME:

19,033 CARS

GM