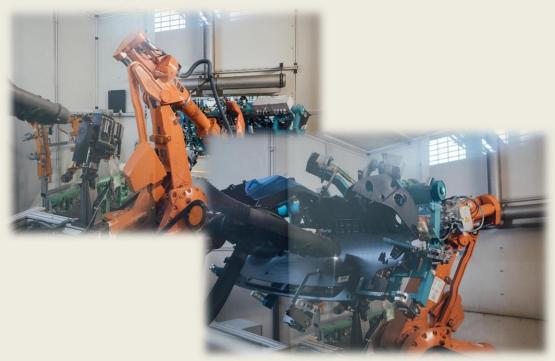

#### WELDING MACHINES

31 vibration & ultrasonic state of the art welding machines