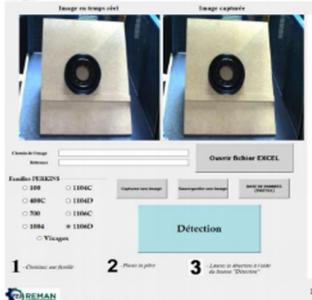

#### INTRODUCTION OF A NEW TECHNOLOGY OF VISION

Automatic tracking / recognition of parts

Automatic elimination of bad parts (pn, condition)

Since 03/2018

Next step

 $\langle \rangle$ 

#### Parts identification: how does it work?

- Identify the part's P/N
- Say if the part is for this engine or not allowed to be used
- Help the operator to check the part
- Feed the ERP with the information