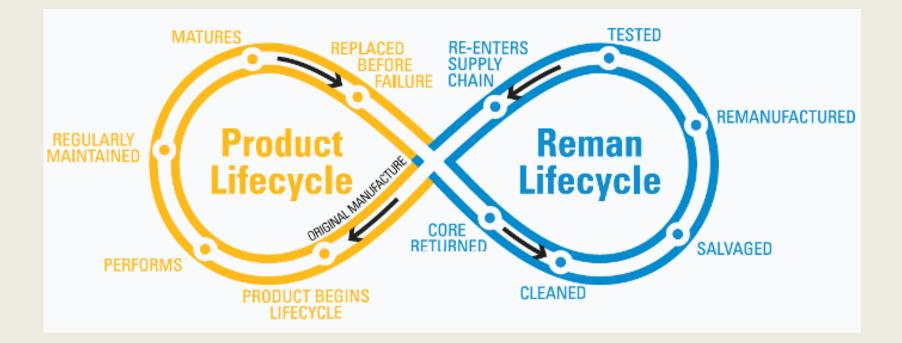

## WHAT'S REMANUFACTURING ?

Remanufacturing :

Rebuilding of a product from a core in such a way that it is functionally identical to new part

F2J INDUSTRY

## **BENEFITS** ?

#### LOWER COST

#### WARRANTY

#### LOWER IMPACT ON THE ENVIRONMENT

7