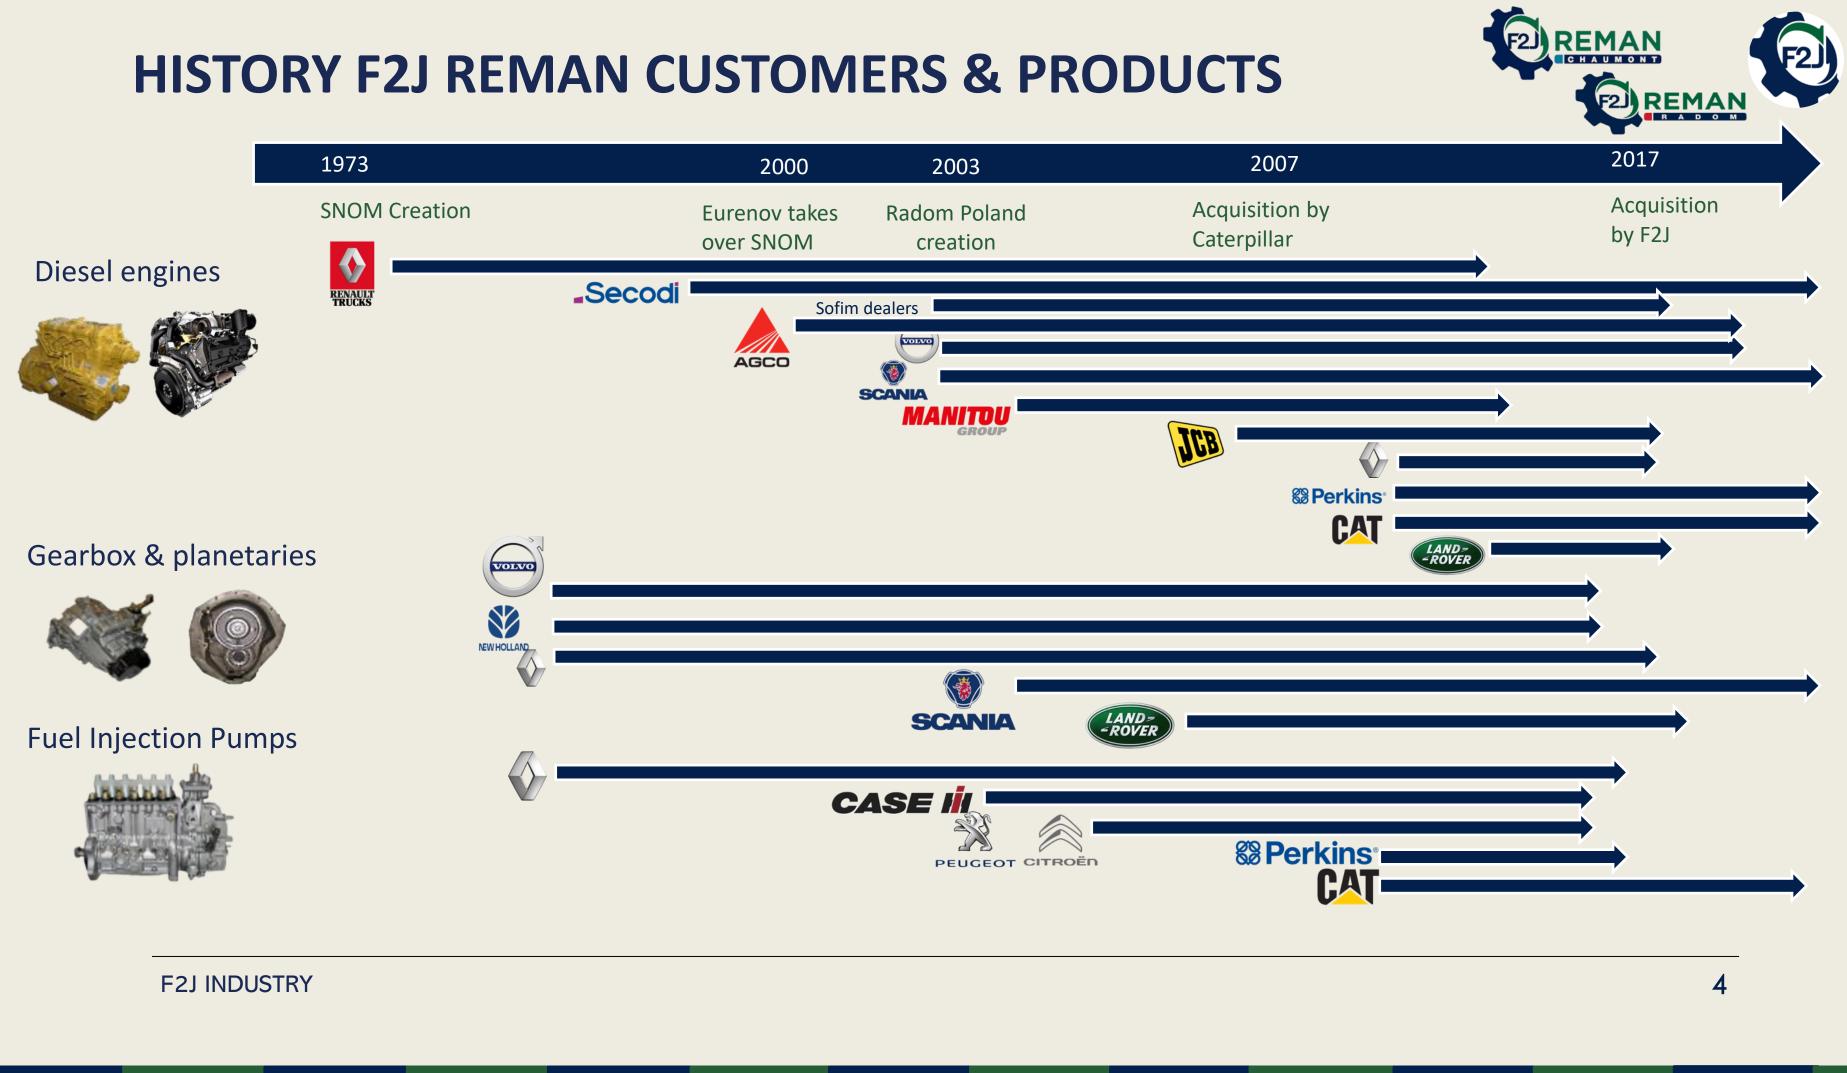

## ABOUT F2J REMAN...

Creation of the company, SNOM, in Chaumont, 2007 1973 Reman subcontractor of Renault Trucks Reman gearboxes for Renault, Volvo, NH 2008 - 2016 **Until 1999** Reman engines for Perkins, New Holland **Reman FIP for Renault** Eurenov takes over SNOM 2000 - 2006 2017 Reman Perkins engines for AGCO, Manitou, JCB, Volvo Reman FIP for Case, Renault, PSA. Creation of Reman Radom factory in Poland Reman engines & transmissions for Scania