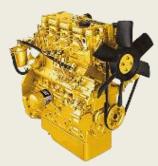

#### ENGINES

Complete new

Complete reman

Cylinder head

Differential

Delphi DPA, DPC, DP 200

ENGINE COMPONENT S

TRANSMISSIONS

In-line FIP Bosch/Zexel

F2J INDUSTRY

Water pumps

Gearbox Truck

Long engine reman & new

### PERKINS ENGINES

#### For CAT Grimbergen, Perkins Irlam, OE Customers

Tier 0, 1, 2 & 3 3 to 6 cylinders SubAssy, Short, Long, Complete engines

Reman & New assembly

Small Medium size, up to 6.6L, 925Nm 150kW Test bench in Chaumont