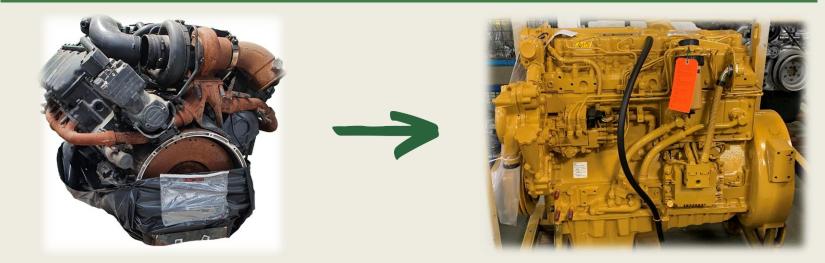

## WHAT'S REMANUFACTURING ?

Remanufacturing :

Rebuilding of a product from a core in such a way that it is functionally identical to new part

F2J INDUSTRY