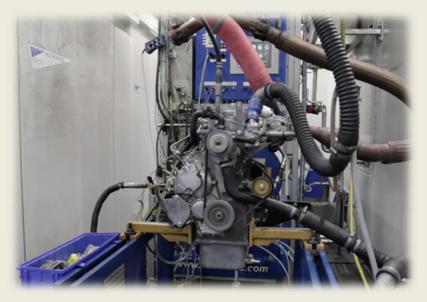

#### For CAT Grimbergen, Perkins Irlam, OE Customers

Tier 0, 1, 2 & 3 3 to 6 cylinders SubAssy, Short, Long, Complete engines

Reman & New assembly

Small Medium size, up to 6.6L, 925Nm 150kW Test bench in Chaumont