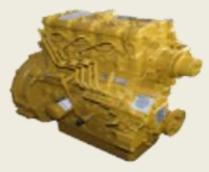

#### ENGINES

Complete new

Complete reman

Cylinder head

Differential

Delphi DPA, DPC, DP 200

ENGINE COMPONENT S

TRANSMISSIONS

## **SCANIA ENGINES**

5 & 6 cylinders in line SubAssy, Short & Complete

Reman & New Assy

Medium – Large, up to 430kW

### **SCANIA ENGINES**

Short engine, 6 cylinders in line, 13 L

Reman & New Assy

150

200

50

100