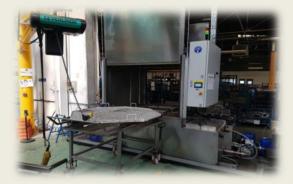

#### MACHINING EQUIPMENT MODERNIZATION

| CNC 3 axis                  | 12/2017 🟈 |
|-----------------------------|-----------|
| Washing machine             | 01/2018 🟈 |
| Honing machine SV410        | 10/2019 🟈 |
| Metal spray                 | 11/2019 🟈 |
| CNC for Crankshaft          | 12/2020 🟈 |
| Servo control / positioning | > 06/2021 |