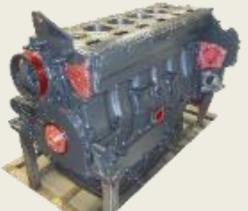

## **SCANIA ENGINES**

5 & 6 cylinders in line SubAssy, Short & Complete

Reman & New Assy

Medium – Large, up to 430kW

### **SCANIA ENGINES**

Short engine, 6 cylinders in line, 13 L

Reman & New Assy

150

200

50

100