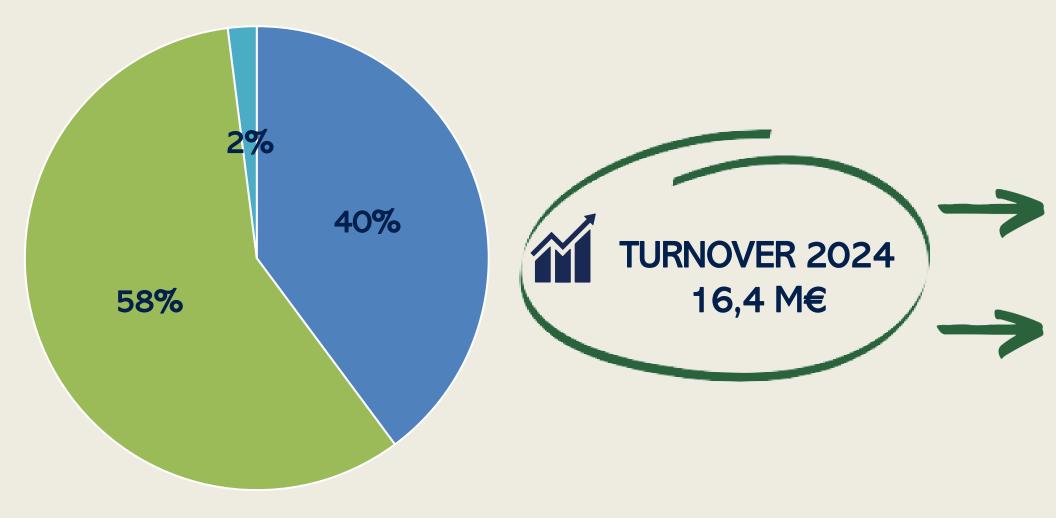

*Reman FIP for Renault** Eurenov takes over SNOM 2000 - 2006 2017 Reman Perkins engines for AGCO, Manitou, JCB, Volvo Reman FIP for Case, Renault, PSA. Creation of Reman Radom factory in Poland Reman engines & transmissions for Scania

F2J INDUSTRY





F2J Reman since April 1<sup>st</sup> 2017



# TWO PLANTS...

## CHAUMONT FRANCE

Established in 1973 270km E of Paris 35K sqm land & 10K sqm building 66 Employees



Remanufacturing engines up to 16L Automotive/Trucks and Industrial engines High flexibility, strong service skills & complexity management

Remanufacturing of engines up to 7L Remanufacturing of short engines up to 13L Remanufacturing of transmissions



5



## RADOM POLAND

Established in 2003 100km S of Warsaw 3,2K sqm covered 34 Employees



## KEY FIGURES OF F2J REMAN





- Scania (Scania engines & transmissions)
- Cat Perkins Secodi (Perkins engines)
- Others (Coldpad)



## CHAUMONT = 67% RADOM = 33%



## WHAT'S REMANUFACTURING ?





Remanufacturing :

Rebuilding of a product from a core in such a way that it is functionally identical to new part



F2J INDUSTRY





## **BENEFITS** ?



#### LOWER COST



#### WARRANTY



#### LOWER IMPACT ON THE ENVIRONMENT

7

## REMANUFACTURING PROCESS





**PAINTING & PACKAGING** 

**TESTING** 

**ASSEMBLY & CONTROL** 

**F2J INDUSTRY** 











#### **PARTS KITTING**

#### **PARTS SORTING**

## **REMAN PRODUCTS**



#### ENGINES



Complete new



Complete reman



Cylinder head



Differential



Delphi DPA, DPC, DP 200

ENGINE COMPONENT S

TRANSMISSIONS





In-line FIP Bosch/Zexel

F2J INDUSTRY



Water p