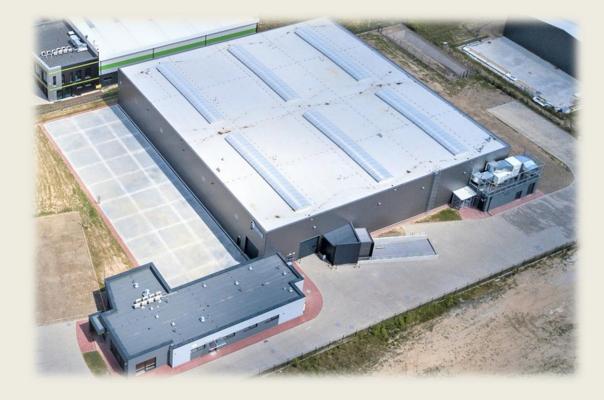

## CHAUMONT FRANCE

Established in 1973 270km E of Paris 35K sqm land & 10K sqm building 66 Employees

Remanufacturing engines up to 16L Automotive/Trucks and Industrial engines High flexibility, strong service skills & complexity management