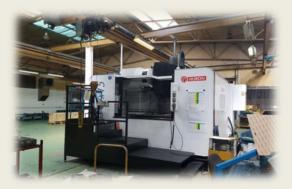

#### MACHINING EQUIPMENT MODERNIZATION

| CNC 3 axis                  | 12/2017 🟈 |
|-----------------------------|-----------|
| Washing machine             | 01/2018 🟈 |
| Honing machine SV410        | 10/2019 🟈 |
| Metal spray                 | 11/2019 🟈 |
| CNC for Crankshaft          | 12/2020 🟈 |
| Servo control / positioning | > 06/2021 |