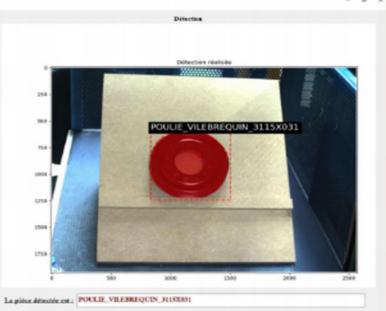

#### INTRODUCTION OF A NEW TECHNOLOGY OF VISION

Automatic tracking / recognition of parts

Automatic elimination of bad parts (pn, condition)

Since 03/2018

Next step

 $\langle \rangle$ 

#### Parts identification: how does it work?

- Identify the part's P/N
- Say if the part is for this engine or not allowed to be used
- Help the operator to check the part
- Feed the ERP with the information