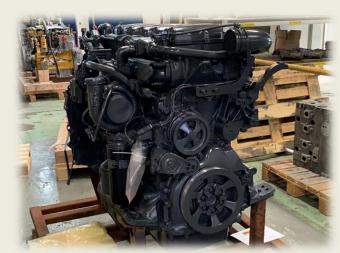

## PERKINS ENGINES

For CAT Grimbergen, Perkins Irlam, OE Customers

Tier 0, 1, 2 & 3 3 to 6 cylinders SubAssy, Short, Long, Complete engines

Reman & New assembly

Small Medium size, up to 6.6L, 925Nm 150kW Test bench in Chaumont

## PERKINS ENGINES

For CAT Grimbergen

3 to 4 cylinders Long block & Complete engines Reman

Reman & New assembly

Small size, up to 4L, 190Nm 38kW Test bench in Radom