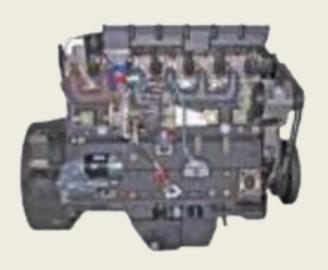

## **SCANIA ENGINES**

For Scania Oudsbergen

9 to 16 L 5 & 6 cylinders in line 8 cylinders in V SubAssy, Short & Complete engines

Reman & New Assy

Medium – Large, up to 430kW