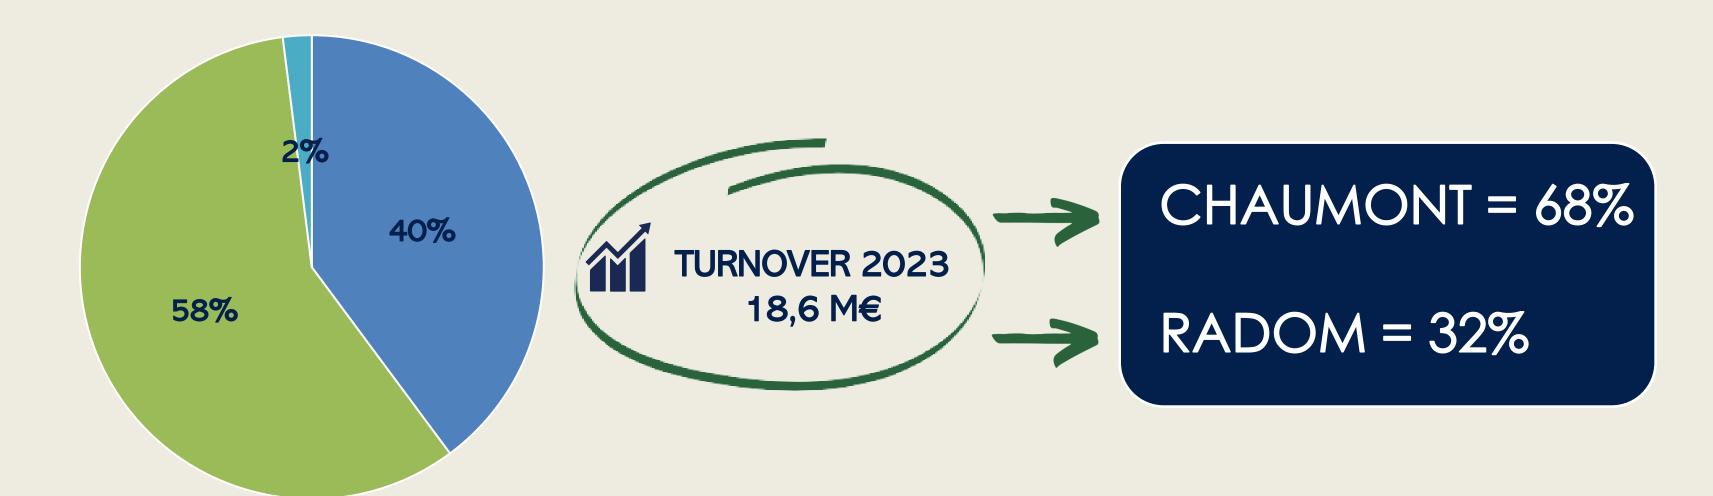

## KEY FIGURES OF F2J REMAN

- Scania (Scania engines & transmissions)
- Cat Perkins Secodi (Perkins engines)
- Others (Coldpad)