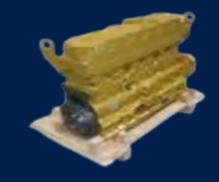

## PERKINS ENGINES

For CAT Grimbergen

3 to 4 cylinders Long block & Complete engines Reman

Reman & New assembly

Small size, up to 4L, 190Nm 38kW Test bench in Radom

## **SCANIA ENGINES**

Short engine, 6 cylinders in line, 13 L

Reman & New Assy