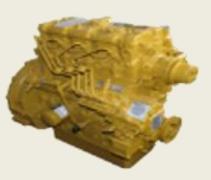

#### **ENGINES**

Complete new

Complete reman

Long engine reman & new

Water pumps

Cylinder head

Crankshaft

**TRANSMISSIONS** 

## **SCANIA ENGINES**

For Scania Oudsbergen

9 to 16 L 5 & 6 cylinders in line 8 cylinders in V SubAssy, Short & Complete engines

Reman & New Assy

Medium – Large, up to 430kW

## **SCANIA ENGINES**

Short engine, 6 cylinders in line, 13 L

Reman & New Assy