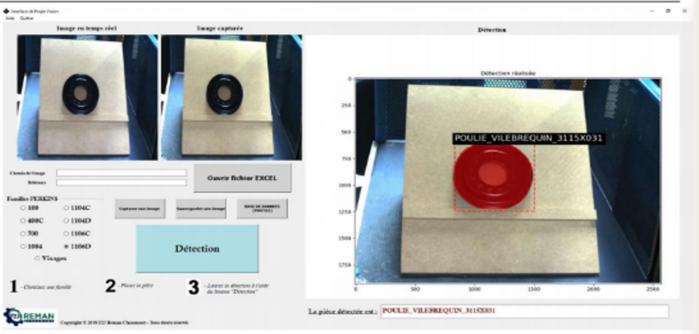

#### INTRODUCTION OF A NEW TECHNOLOGY OF VISION

Automatic tracking / recognition of parts

Since 03/2018

Automatic elimination of bad parts (pn, condition)

Next step

#### Parts identification: how does it work?

- Identify the part's P/N
- Say if the part is for this engine or not allowed to be used
- Help the operator to check the part
- Feed the ERP with the information