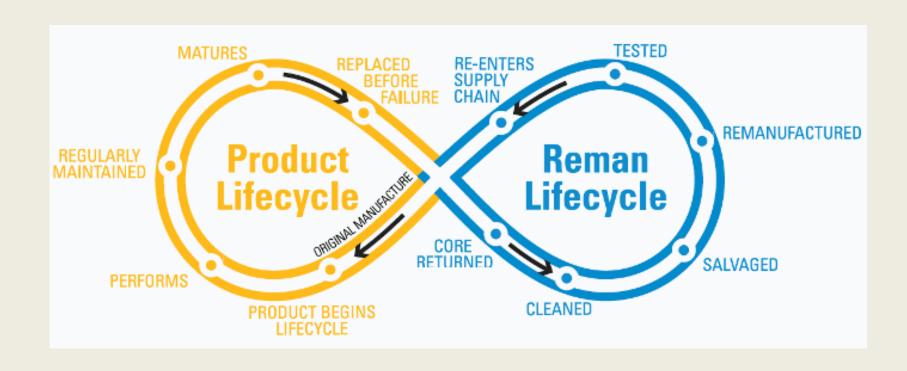

## WHAT'S REMANUFACTURING ?

#### Remanufacturing:

Rebuilding of a product from a core in such a way that it is functionally identical to new part