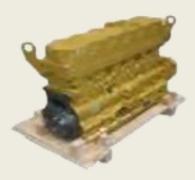

#### **ENGINES**

Complete new

Complete reman

Long engine reman & new

Water pumps

Cylinder head

Crankshaft

**TRANSMISSIONS** 

## PERKINS ENGINES

For CAT Grimbergen, Perkins Irlam, OE Customers

Tier 0, 1, 2 & 3 3 to 6 cylinders SubAssy, Short, Long, Complete engines

Reman & New assembly

Small Medium size, up to 6.6L, 925Nm 150kW Test bench in Chaumont

## PERKINS ENGINES

For CAT Grimbergen

3 to 4 cylinders Long block & Complete engines Reman

Reman & New assembly

Small size, up to 4L, 190Nm 38kW Test bench in Radom