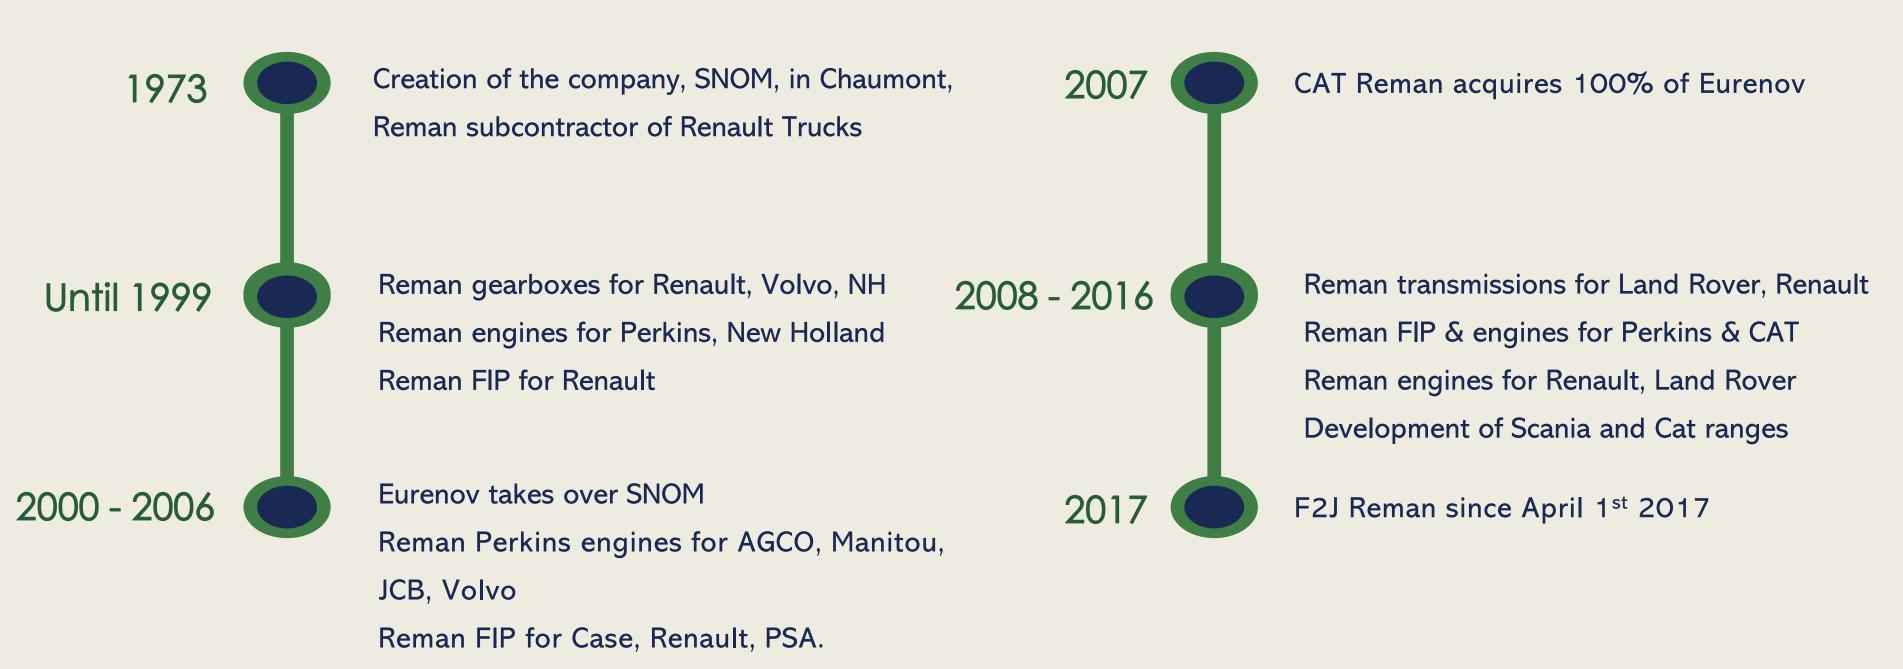

## ABOUT F2J REMAN...

Creation of Reman Radom factory in Poland

Reman engines & transmissions for Scania

## **HISTORY F2J REMAN CUSTOMERS & PRODUCTS**

## TWO PLANTS...

Established in 1973
270km E of Paris
35K sqm land & 10K sqm building
66 Employees

Remanufacturing engines up to 16L
Automotive/Trucks and Industrial engines
High flexibility, strong service skills & complexity
management

## RADOM POLAND

Established in 2003 100km S of Warsaw 3,2K sqm covered 34 Employees

Remanufacturing of engines up to 7L
Remanufacturing of short engines up to 13L
Remanufacturing of transmissions

## KEY FIGURES OF F2J REMAN

- Scania (Scania engines & transmissions)
- Cat Perkins Secodi (Perkins engines)
- Others (Coldpad)