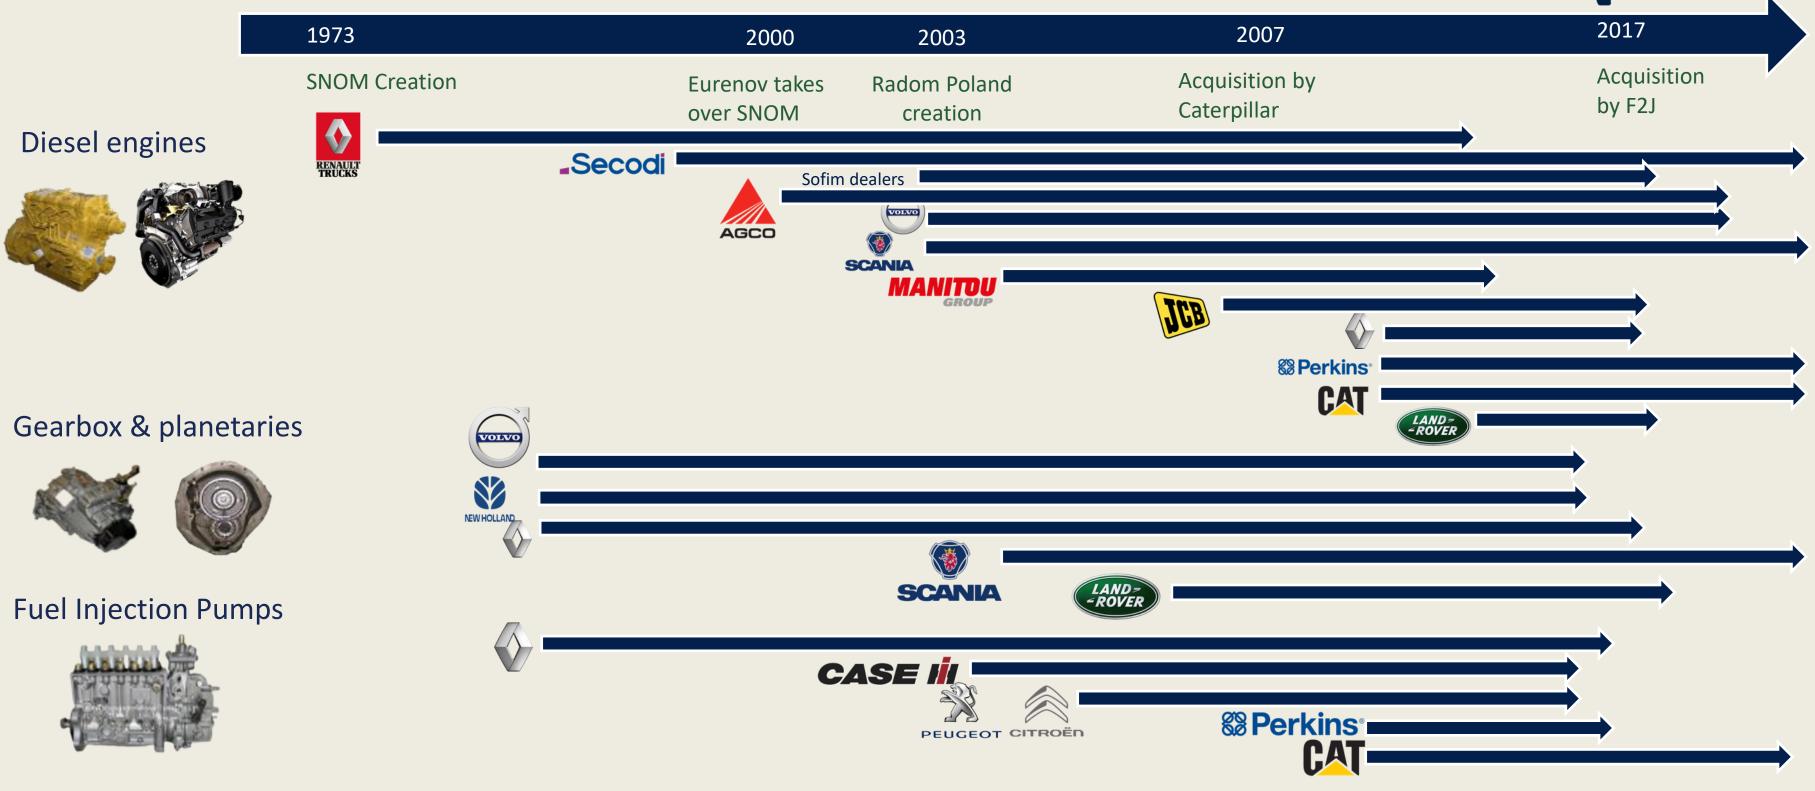

## **HISTORY F2J REMAN CUSTOMERS & PRODUCTS**

#### **ENGINES**

Complete new

Complete reman

Long engine reman & new

Water pumps

Cylinder head

Crankshaft

**TRANSMISSIONS** 

**Gearbox Truck** 

**Differential** 

Gearbox Car

In-line FIP Bosch/Zexel

Delphi DPA, DPC, DP 200

Bosch VP, VE

## PERKINS ENGINES

For CAT Grimbergen, Perkins Irlam, OE Customers

Tier 0, 1, 2 & 3 3 to 6 cylinders SubAssy, Short, Long, Complete engines

Reman & New assembly

Small Medium size, up to 6.6L, 925Nm 150kW Test bench in Chaumont

## **SCANIA ENGINES**

For Scania Oudsbergen

9 to 16 L 5 & 6 cylinders in line 8 cylinders in V SubAssy, Short & Complete engines

Reman & New Assy

Medium – Large, up to 430kW

## PERKINS ENGINES

For CAT Grimbergen

3 to 4 cylinders Long block & Complete engines Reman

Reman & New assembly

Small size, up to 4L, 190Nm 38kW Test bench in Radom

## SCANIA TRANSMISSIONS

For Scania Oudsbergen

Gearboxes **Planetary** SubAssy

Reman & New Assy

## **SCANIA ENGINES**

Short engine, 6 cylinders in line, 13 L

Reman & New Assy