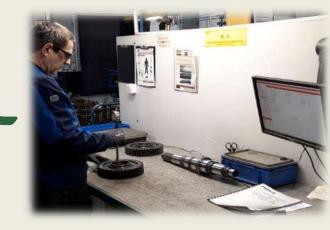

#### INTRODUCTION OF A NEW TECHNOLOGY OF VISION

Automatic tracking / recognition of parts

Since 03/2018

Automatic elimination of bad parts (pn, condition)

Next step

#### Parts identification: how does it work?

- Identify the part's P/N
- Say if the part is for this engine or not allowed to be used
- Help the operator to check the part
- Feed the ERP with the information