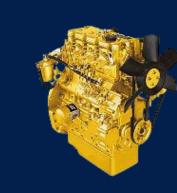

## PERKINS ENGINES

For CAT Grimbergen, Perkins Irlam, OE Customers

Tier 0, 1, 2 & 3 3 to 6 cylinders SubAssy, Short, Long, Complete engines

Reman & New assembly

Small Medium size, up to 6.6L, 925Nm 150kW Test bench in Chaumont

## **SCANIA ENGINES**

For Scania Oudsbergen

9 to 16 L 5 & 6 cylinders in line 8 cylinders in V SubAssy, Short & Complete engines

Reman & New Assy

Medium – Large, up to 430kW