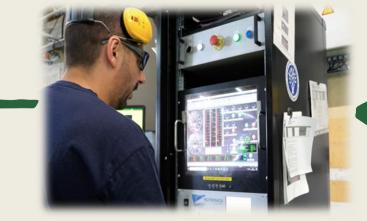

#### INTRODUCTION OF A NEW TECHNOLOGY OF VISION

Automatic tracking / recognition of parts

Since 03/2018

Automatic elimination of bad parts (pn, condition)

Next step

#### Parts identification: how does it work?

- Identify the part's P/N
- Say if the part is for this engine or not allowed to be used
- Help the operator to check the part
- Feed the ERP with the information