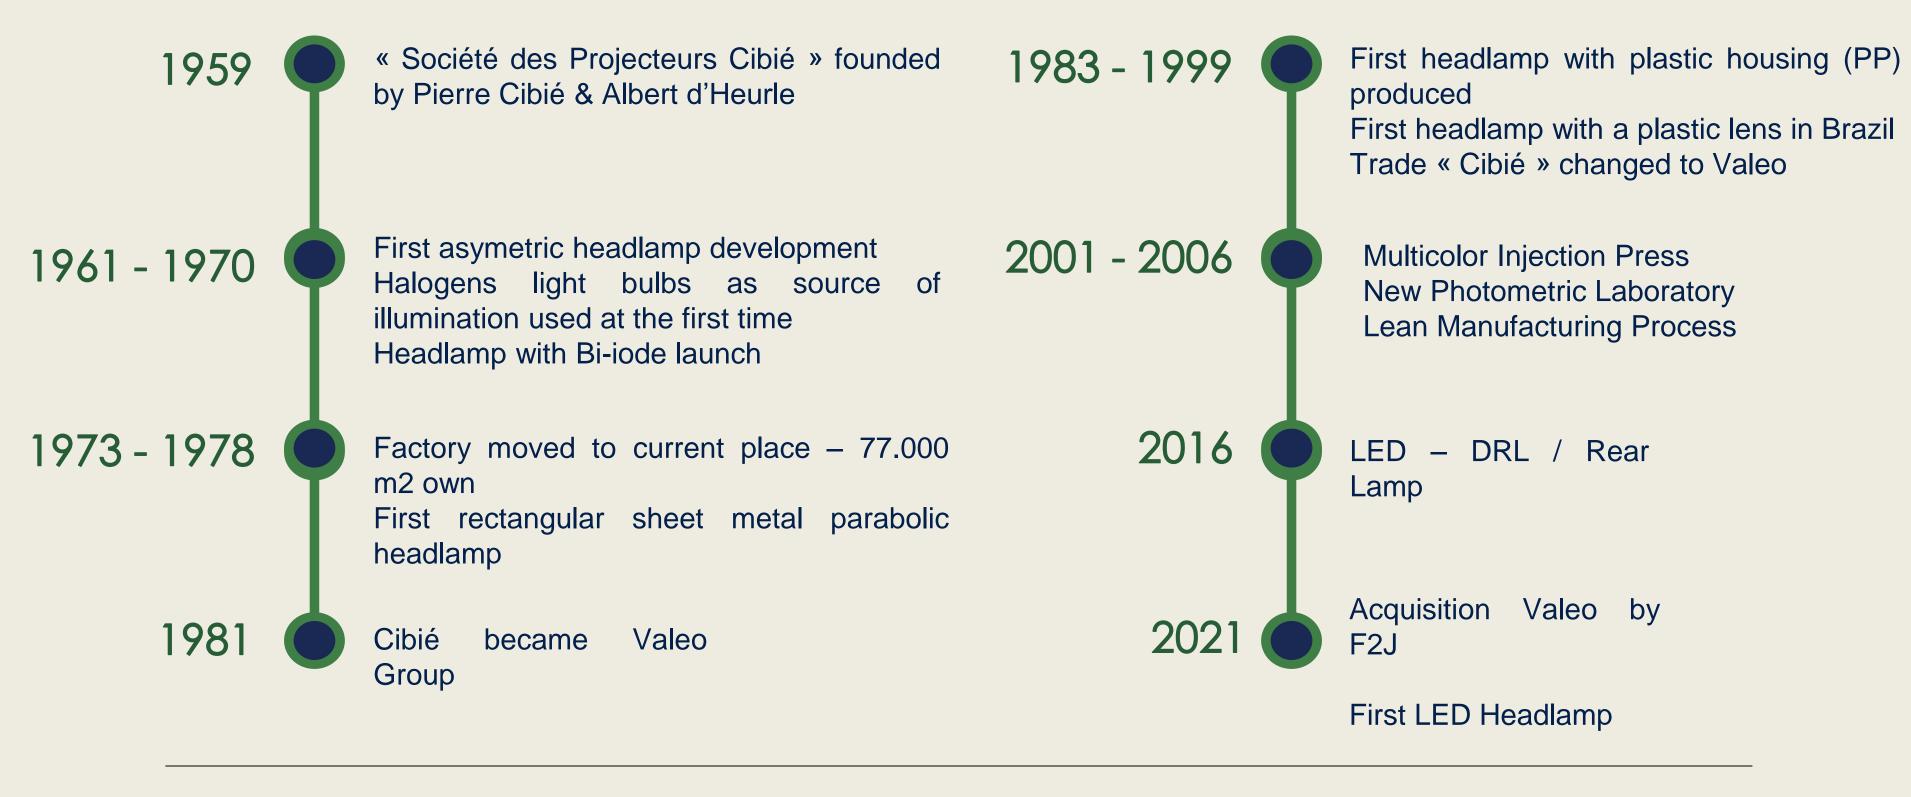

## ABOUT F2J LIGHTING INTERLAGOS...

F2J INDUSTRY

#### ABOUT F2J INDUSTRY...

1 807 employees

4 plants in France

1 plant in Poland

3 plants in Argentina

1 plant in Brazil

2 plants in Spain

1 plant in USA