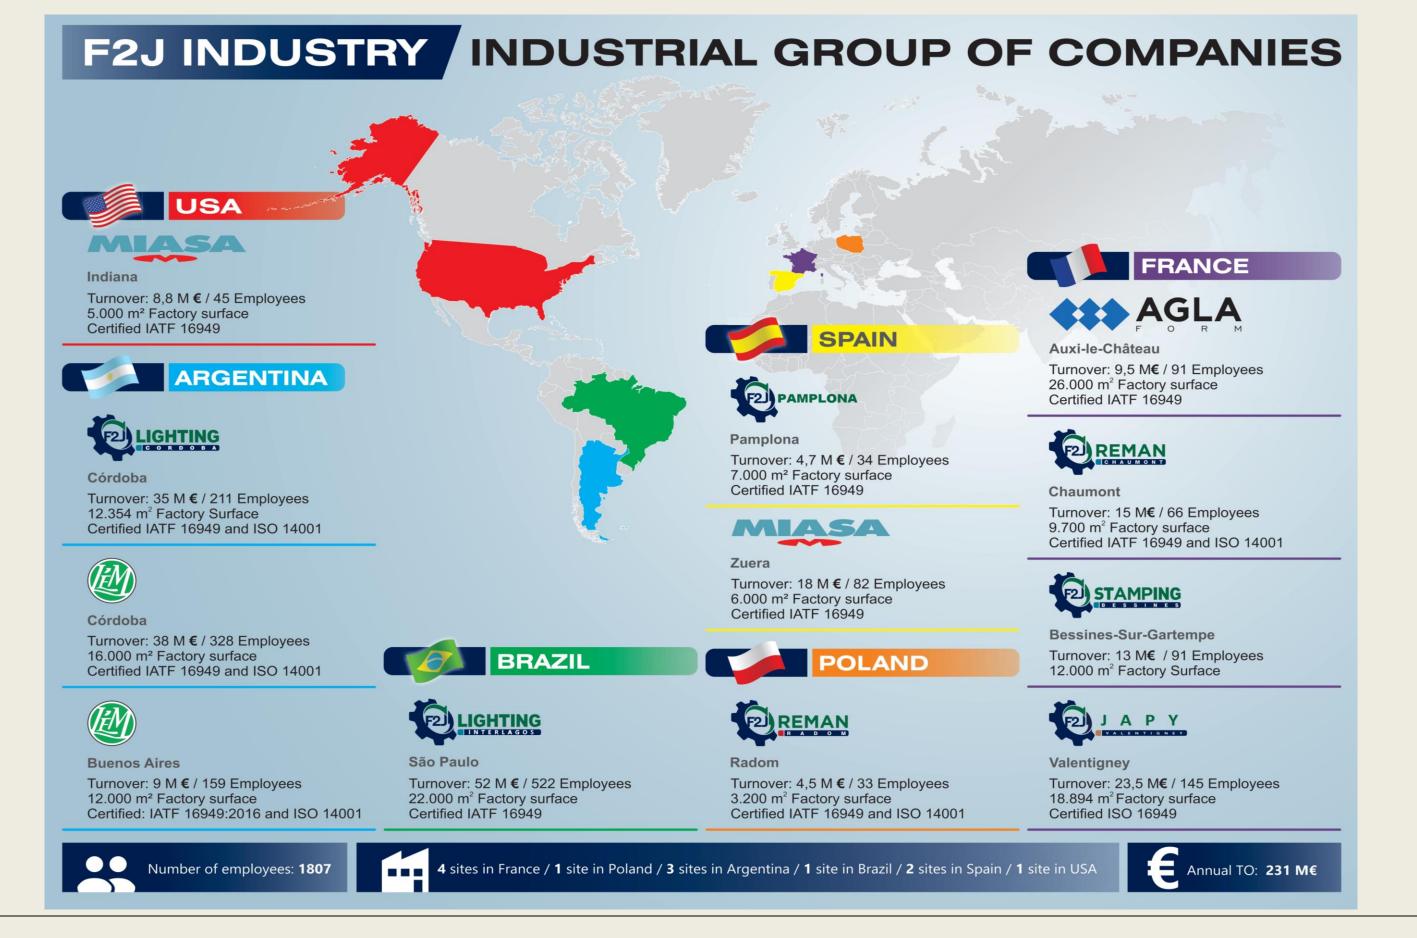

#### ABOUT F2J INDUSTRY...

1 807 employees

4 plants in France

1 plant in Poland

3 plants in Argentina

1 plant in Brazil

2 plants in Spain

1 plant in USA