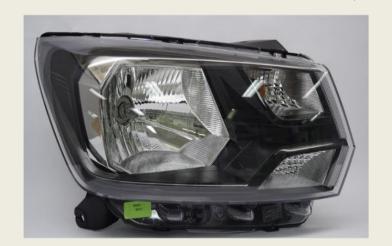

## OUR PRODUCTS LIGHTING

#### PROJECT STELLANTIS 3630 HL (FIAT PULSE) **PROJECT DESCRIPTION:**

**SOP AGO 2021** 

VOLUME: 100 K VEH/YR (CUSTOMER) / 75 K VEH/YR (F2J)

**CUSTOMER SITE: BETIM / MG** 

PACKAGING: STELLANTIS MILK RUN STELLANTIS LED HEADLAMP WITH TI FUNCTION WITH BULB **NEW ASSEMBLY LINE AND NEW MOLDS** 

#### PRODUCT DESCRIPTION / **TECHNOLOGY:**

LOW BEAM / HIGH BEAM / DRL / PL LED