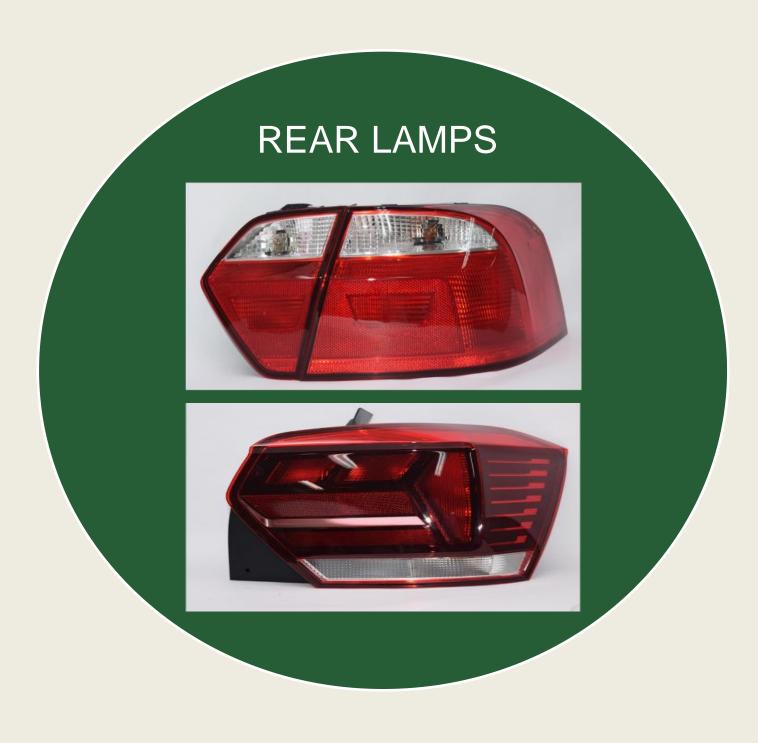

# F2J LIGHTING INTERLAGOS







## Overview presentation

| PART 1 | ABOUT F2J LIGHTING INTERLAGOS       |
|--------|-------------------------------------|
| PART 2 | FIGURES REPRESENTING F2J INTERLAGOS |
| PART 3 | OUR PRODUCTS                        |
| PART 4 | OUR PROCESS                         |
| PART 5 | OUR MACHINES                        |
| PART 6 | NEW PROJECTS / MODERNIZATION        |
| PART 7 | OUR CUSTOMERS                       |
| PART 8 | ABOUT F2J INDUSTRY                  |

## ABOUT F2J LIGHTING INTERLAGOS...







F2J INDUSTRY

## FIGURES REPRESENTING F2J INTERLAGOS LIGHTING









TURNOVER 2023 : 52 M €



522 **EMPLOYEES** 



22 000 M2 FACTORY SURFACE



HL 666.000 PARTS / YEAR



RL 540.000 PARTS / YEAR

## OUR PRODUCTS LIGHTING









### OUR PROCESS





RAW MATERIALS



THERMOPLASTI C INJECTION



BMC INJECTION



POLYCARBONATE LENS COATING



REFLECTORS VARNISHING











**DELIVERY** 



**PACKAGING** 



**—** 

**ASSEMBLY** 





**METALLIZATION** 



## OUR MACHINES CLIGHTING





**INJECTION MACHINES** 32 Machines



**METALIZER** 13 Machines



**REFLECTOR COATING** LINE **5 Machines** 



LENS COATING LINE 1 Machine



### NEW PROJECT







#### PROJECT STELLANTIS 3630 HL (FIAT PULSE) **PROJECT DESCRIPTION:**

**SOP AGO 2021** 

VOLUME: 100 K VEH/YR (CUSTOMER) / 75 K VEH/YR (F2J)

**CUSTOMER SITE: BETIM / MG** 

PACKAGING: STELLANTIS MILK RUN STELLANTIS LED HEADLAMP WITH TI FUNCTION WITH BULB **NEW ASSEMBLY LINE AND NEW MOLDS** 



#### PRODUCT DESCRIPTION / **TECHNOLOGY:**

LOW BEAM / HIGH BEAM / DRL /