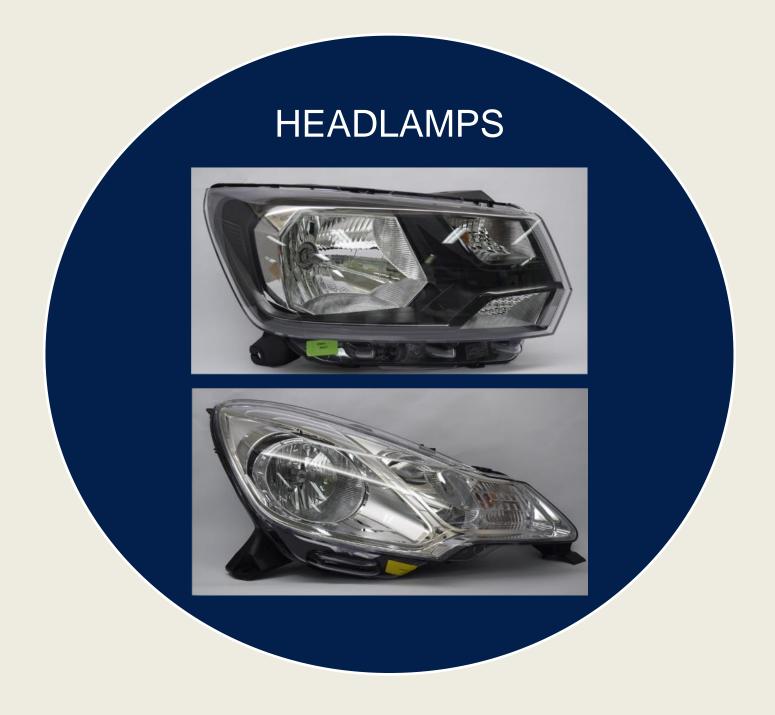

# F2J LIGHTING INTERLAGOS







## Overview presentation

| PART 1 | ABOUT F2J LIGHTING INTERLAGOS       |
|--------|-------------------------------------|
| PART 2 | FIGURES REPRESENTING F2J INTERLAGOS |
| PART 3 | OUR PRODUCTS                        |
| PART 4 | OUR PROCESS                         |
| PART 5 | OUR MACHINES                        |
| PART 6 | NEW PROJECTS / MODERNIZATION        |
| PART 7 | OUR CUSTOMERS                       |
| PART 8 | ABOUT F2J INDUSTRY                  |

## ABOUT F2J LIGHTING INTERLAGOS...







F2J INDUSTRY

## FIGURES REPRESENTING F2J INTERLAGOS LIGHTING









TURNOVER 2023 : 52 M €



522 **EMPLOYEES** 



22 000 M2 FACTORY SURFACE



HL 666.000 PARTS / YEAR



RL 540.000 PARTS / YEAR

## OUR PRODUCTS LIGHTING









### OUR PROCESS





RAW MATERIALS



THERMOPLASTI C INJECTION



BMC INJECTION



POLYCARBONATE LENS COATING



REFLECTORS VARNISHING











**DELIVERY** 



**PACKAGING** 



**—** 

**ASSEMBLY** 





**METALLIZATION** 



## OUR MACHINES CLIGHTING





**INJECTION MACHINES** 32 Machines



**METALIZER** 13 Machines



**REFLECTOR COATING** LINE **5 Machines** 



LENS COATING LINE 1 Machine



### NEW PROJECT







#### PROJECT STELLANTIS 3630 HL (FIAT PULSE) **PROJECT DESCRIPTION:**

**SOP AGO 2021** 

VOLUME: 100 K VEH/YR (CUSTOMER) / 75 K VEH/YR (F2J)

**CUSTOMER SITE: BETIM / MG** 

PACKAGING: STELLANTIS MILK RUN STELLANTIS LED HEADLAMP WITH TI FUNCTION WITH BULB **NEW ASSEMBLY LINE AND NEW MOLDS** 



#### PRODUCT DESCRIPTION / **TECHNOLOGY:**

LOW BEAM / HIGH BEAM / DRL