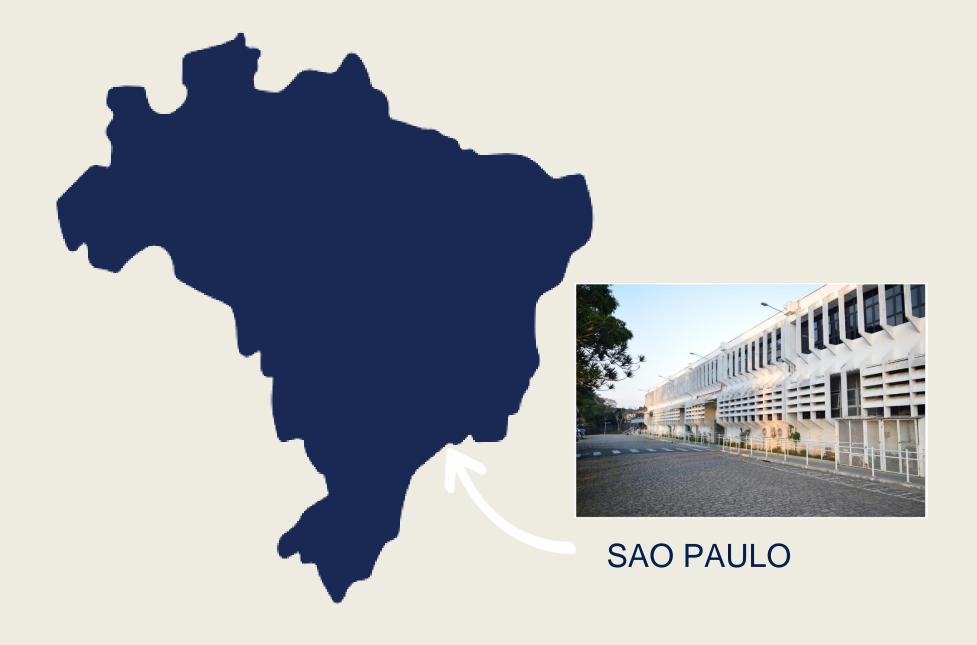

## ABOUT F2J LIGHTING INTERLAGOS...

F2J INDUSTRY

#### ABOUT F2J INDUSTRY...

1 650 employees

4 plants in France

1 plant in Poland

3 plants in Argentina

1 plant in Brazil

2 plants in Spain

1 plant in USA