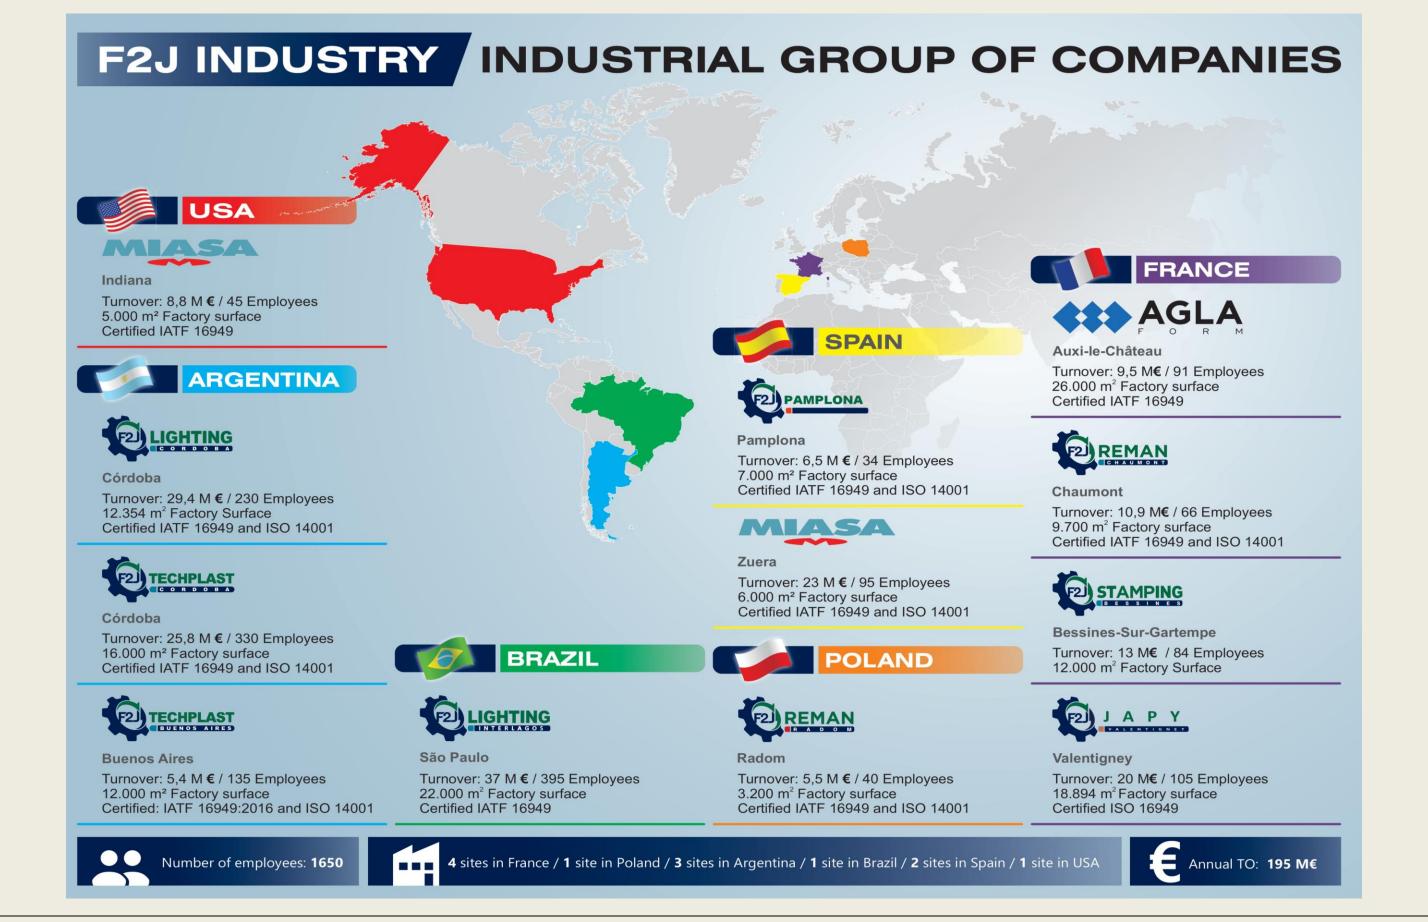

#### ABOUT F2J INDUSTRY...

1 650 employees

4 plants in France

1 plant in Poland

3 plants in Argentina

1 plant in Brazil

2 plants in Spain

1 plant in USA