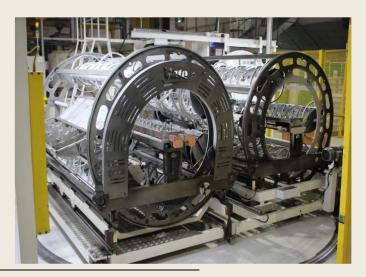

## OUR MACHINES CLIGHTING

**INJECTION MACHINES** 32 Machines

**METALIZER** 13 Machines

**REFLECTOR COATING** LINE **5 Machines** 

LENS COATING LINE 1 Machine