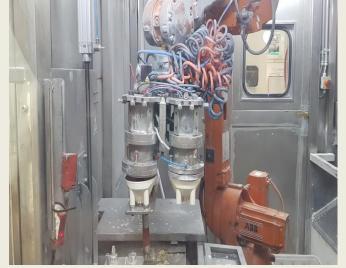

## OUR MACHINES CLIGHTING

**INJECTION MACHINES** 32 Machines

**METALIZER** 13 Machines

**REFLECTOR COATING** LINE **5 Machines** 

LENS COATING LINE 1 Machine