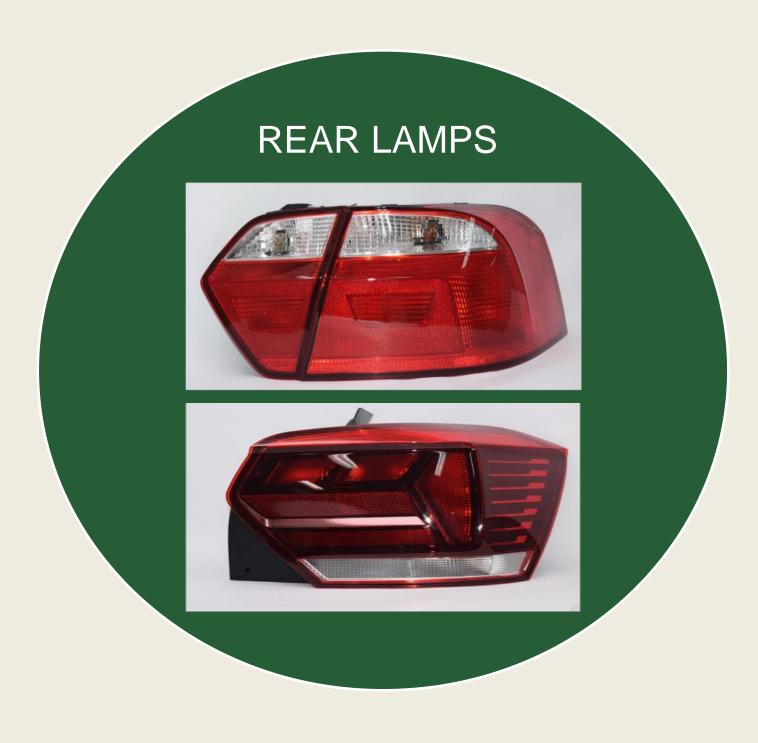

# F2J LIGHTING INTERLAGOS







## Overview presentation

| PART 1 | ABOUT F2J LIGHTING INTERLAGOS       |
|--------|-------------------------------------|
| PART 2 | FIGURES REPRESENTING F2J INTERLAGOS |
| PART 3 | OUR PRODUCTS                        |
| PART 4 | OUR PROCESS                         |
| PART 5 | OUR MACHINES                        |
| PART 6 | NEW PROJECTS / MODERNIZATION        |
| PART 7 | OUR CUSTOMERS                       |
| PART 8 | ABOUT F2J INDUSTRY                  |

## ABOUT F2J LIGHTING INTERLAGOS...







F2J INDUSTRY

## FIGURES REPRESENTING F2J INTERLAGOS LIGHTING









TURNOVER 2024 : 37 M €



395 EMPLOYEES



22 000 M2 FACTORY SURFACE



HL 666.000 PARTS / YEAR



RL 540.000 PARTS / YEAR

## OUR PRODUCTS LIGHTING









### OUR PROCESS





RAW MATERIALS



THERMOPLASTI C INJECTION



BMC INJECTION



POLYCARBONATE LENS COATING



REFLECTORS VARNISHING











**DELIVERY** 



**PACKAGING** 



**—** 

**ASSEMBLY** 





**METALLIZATION** 



## OUR MACHINES CLIGHTING





**INJECTION MACHINES** 32 Machines



**METALIZER** 13 Machines



**REFLECTOR COATING** LINE **5 Machines** 



LENS COATING LINE 1 Machine



### NEW PROJECT







#### PROJECT STELLANTIS 3630 HL (FIAT PULSE) **PROJECT DESCRIPTION:**

**SOP AGO 2021** 

VOLUME: 100 K VEH/YR (CUSTOMER) / 75 K VEH/YR (F2J)

**CUSTOMER SITE: BETIM / MG** 

PACKAGING: STELLANTIS MILK RUN STELLANTIS LED HEADLAMP WITH TI FUNCTION WITH BULB **NEW ASSEMBLY LINE AND NEW MOLDS** 



#### PRODUCT DESCRIPTION / **TECHNOLOGY:**

LOW BEAM / HIGH BEAM / DRL /