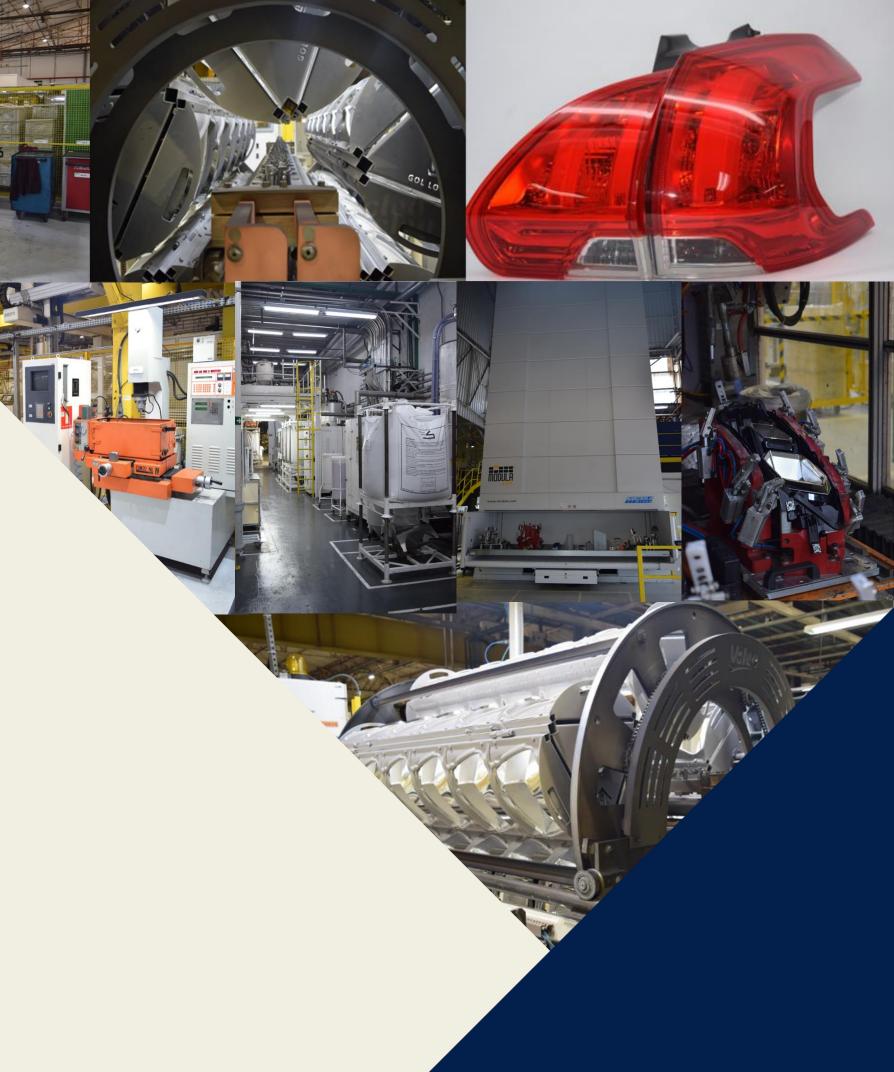

# F2J LIGHTING INTERLAGOS







## Overview presentation

| PART 1 | ABOUT F2J LIGHTING INTERLAGOS       |
|--------|-------------------------------------|
| PART 2 | FIGURES REPRESENTING F2J INTERLAGOS |
| PART 3 | OUR PRODUCTS                        |
| PART 4 | OUR PROCESS                         |
| PART 5 | OUR MACHINES                        |
| PART 6 | NEW PROJECTS / MODERNIZATION        |
| PART 7 | OUR CUSTOMERS                       |
| PART 8 | ABOUT F2J INDUSTRY                  |

## ABOUT F2J LIGHTING INTERLAGOS...







F2J INDUSTRY

## FIGURES REPRESENTING F2J INTERLAGOS LIGHTING









TURNOVER 2024 : 37 M €



395 EMPLOYEES



22 000 M2 FACTORY SURFACE



HL 666.000 PARTS / YEAR



RL 540.000 PARTS / YEAR

## OUR PRODUCTS LIGHTING









### OUR PROCESS





RAW MATERIALS



THERMOPLASTI C INJ