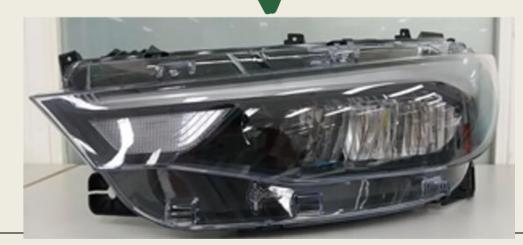

#### PROJECT STELLANTIS 3630 HL (FIAT PULSE) **PROJECT DESCRIPTION:**

**SOP AGO 2021** 

VOLUME: 100 K VEH/YR (CUSTOMER) / 75 K VEH/YR (F2J)

**CUSTOMER SITE: BETIM / MG** 

PACKAGING: STELLANTIS MILK RUN STELLANTIS LED HEADLAMP WITH TI FUNCTION WITH BULB **NEW ASSEMBLY LINE AND NEW MOLDS** 

#### PRODUCT DESCRIPTION / **TECHNOLOGY:**

LOW BEAM / HIGH BEAM / DRL / PL LED