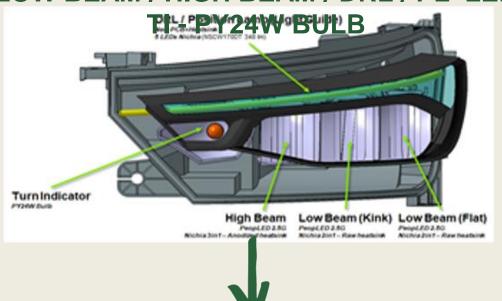

#### PROJECT STELLANTIS 3630 HL (FIAT PULSE) **PROJECT DESCRIPTION:**

**SOP AGO 2021** 

VOLUME: 100 K VEH/YR (CUSTOMER) / 75 K VEH/YR (F2J)

**CUSTOMER SITE: BETIM / MG** 

PACKAGING: STELLANTIS MILK RUN STELLANTIS LED HEADLAMP WITH TI FUNCTION WITH BULB **NEW ASSEMBLY LINE AND NEW MOLDS** 

#### PRODUCT DESCRIPTION / **TECHNOLOGY:**

LOW BEAM / HIGH BEAM / DRL / PL LED