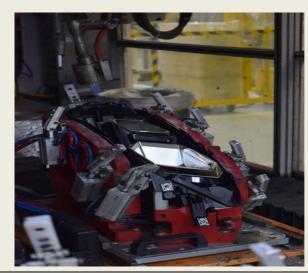

## OUR MACHINES CLIGHTING

**INJECTION MACHINES** 32 Machines

**METALIZER** 13 Machines

**REFLECTOR COATING** LINE **5 Machines** 

LENS COATING LINE 1 Machine