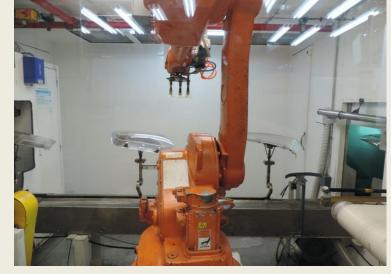

## OUR MACHINES CLIGHTING

**INJECTION MACHINES** 32 Machines

**METALIZER** 13 Machines

**REFLECTOR COATING** LINE **5 Machines** 

LENS COATING LINE 1 Machine