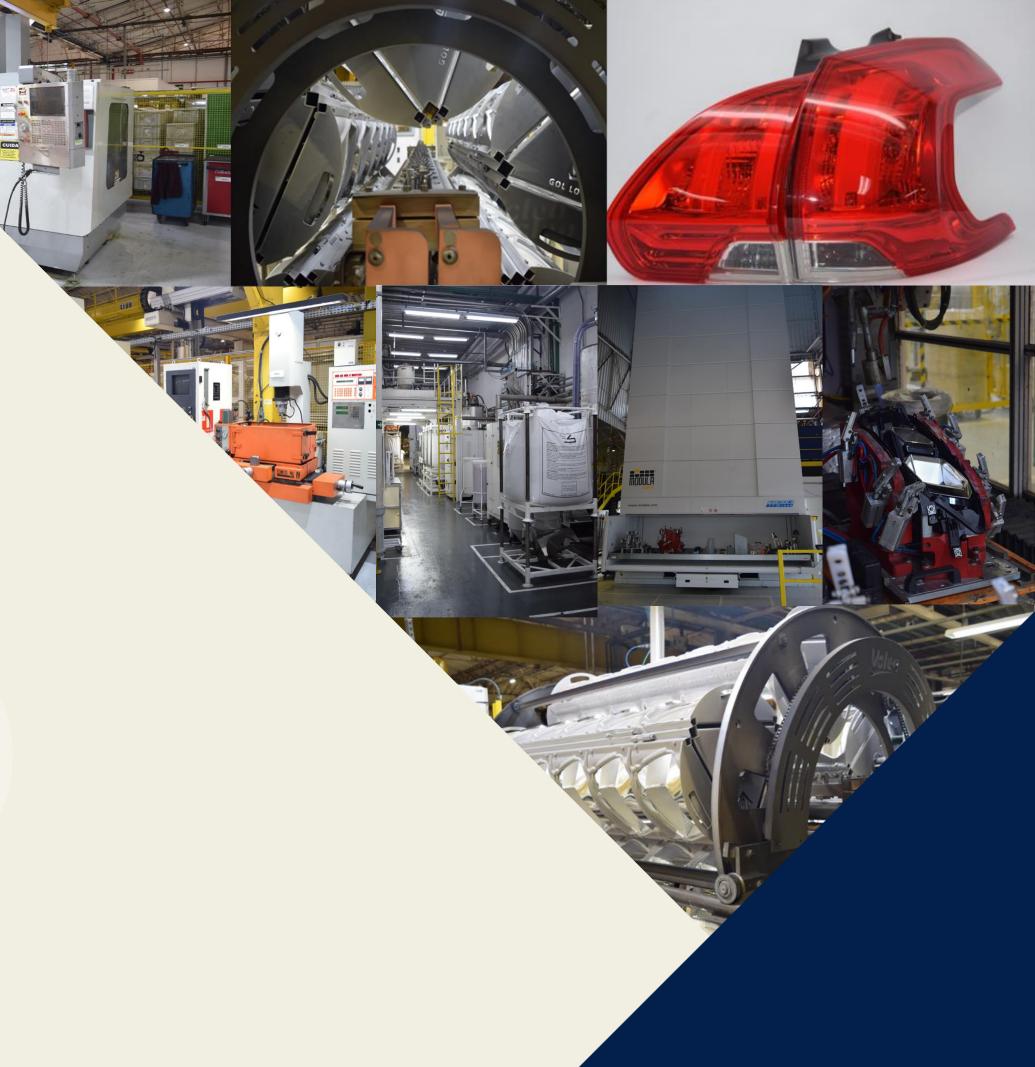

## OUR MACHINES CLIGHTING

**INJECTION MACHINES** 32 Machines

**METALIZER** 13 Machines

**REFLECTOR COATING** LINE **5 Machines** 

LENS COATING LINE 1 Machine