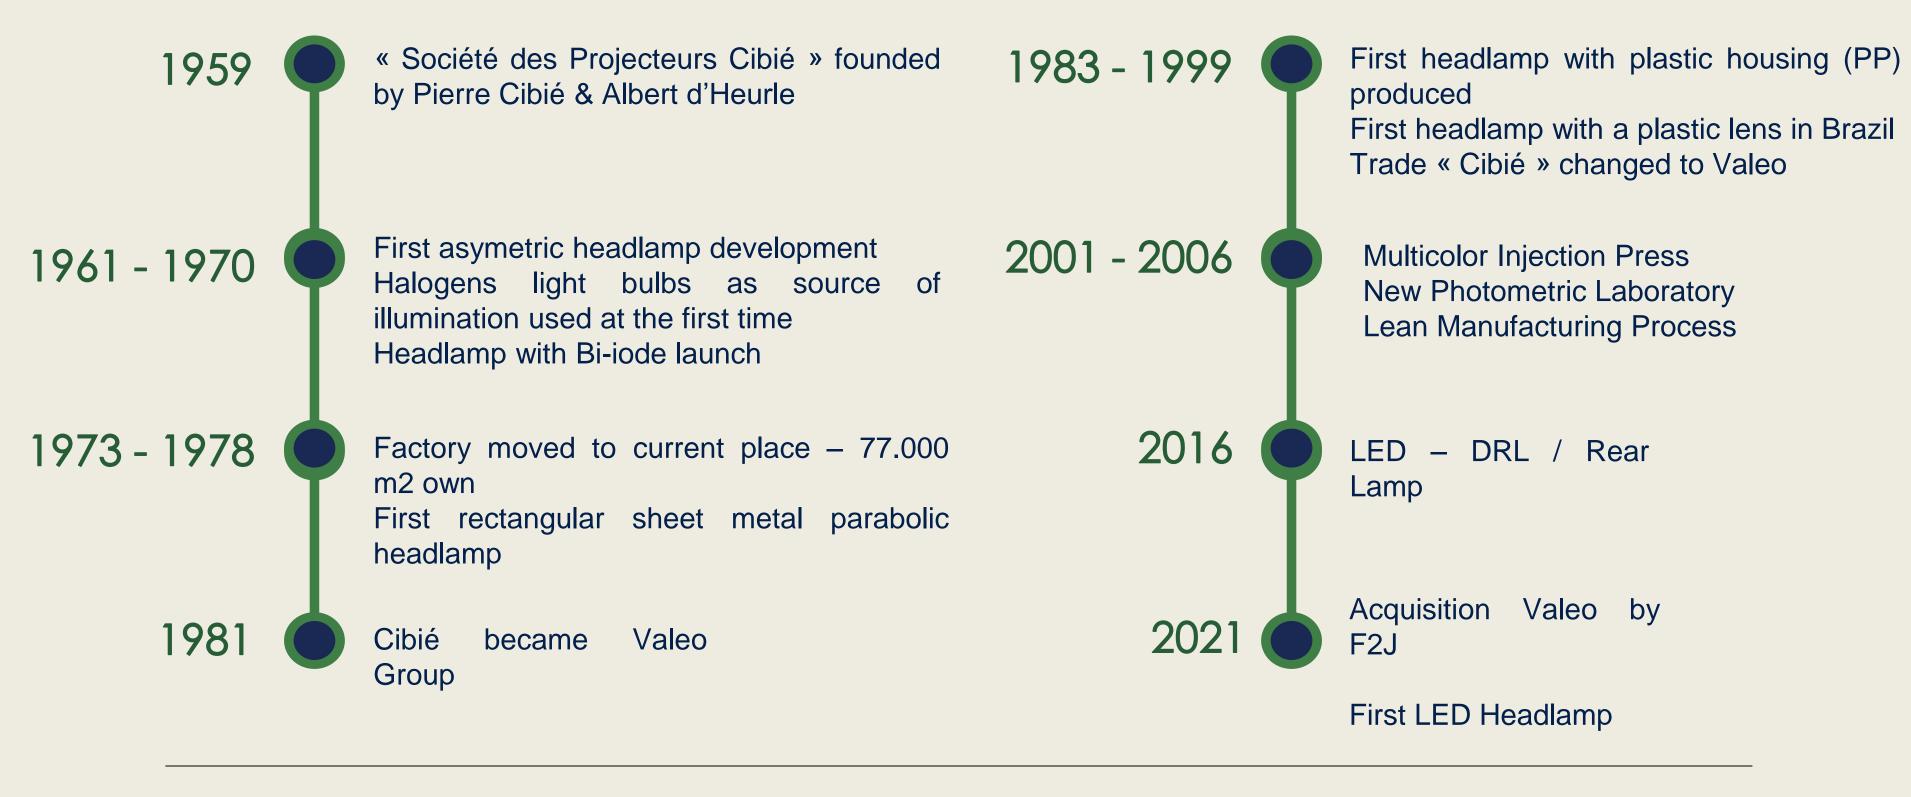

# F2J LIGHTING INTERLAGOS







## Overview presentation

| PART 1 | ABOUT F2J LIGHTING INTERLAGOS       |
|--------|-------------------------------------|
| PART 2 | FIGURES REPRESENTING F2J INTERLAGOS |
| PART 3 | OUR PRODUCTS                        |
| PART 4 | OUR PROCESS                         |
| PART 5 | OUR MACHINES                        |
| PART 6 | NEW PROJECTS / MODERNIZATION        |
| PART 7 | OUR CUSTOMERS                       |
| PART 8 | ABOUT F2J INDUSTRY                  |

## ABOUT F2J LIGHTING INTERLAGOS...







F2J INDUSTRY

## FIGURES REPRESENTING F2J INTERLAGOS LIGHTING









TURNOVER 2024 : 37 M €



395 EMPLOYEES



22 000 M2 FACTORY SURFACE



HL 666.000 PARTS / YEAR



RL 540.000 PARTS / YEAR

## OUR PRODUCTS LIGHTING









### OUR PROCESS





RAW MATERIALS



THERMOPLASTI C INJECTION



BMC INJECTION



POLYCARBONATE LENS COATING



REFLECTORS VARNISHING











**DELIVERY** 



**PACKAGING** 



**—** 

**ASSEMBLY** 





**METALLIZATION** 



## OUR MACHINES CLIGHTING





**INJECTION MACHINES** 32 Machines



**METALIZER** 13 Machines



**REFLECTOR COATING** LINE **5 Machines** 



LENS COATING LINE 1 Machine



### NEW PROJECT







#### PROJECT STELLANTIS 3630 HL (FIAT PULSE) **PROJECT DESCRIPTION:**

**SOP AGO 2021** 

VOLUME: 100 K VEH/YR (CUSTOMER) / 75 K VEH/YR (F2J)