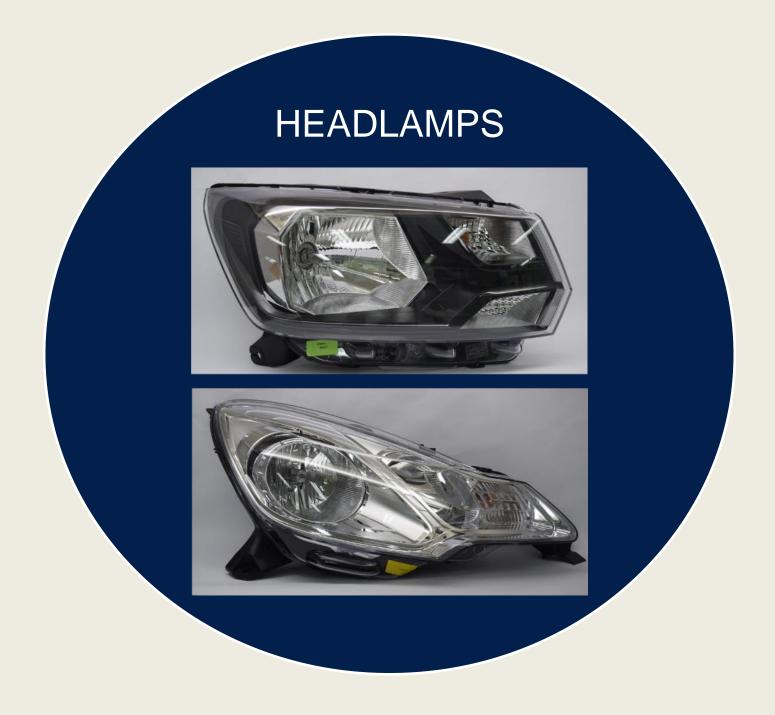

# F2J LIGHTING INTERLAGOS







## Overview presentation

| PART 1 | ABOUT F2J LIGHTING INTERLAGOS       |
|--------|-------------------------------------|
| PART 2 | FIGURES REPRESENTING F2J INTERLAGOS |
| PART 3 | OUR PRODUCTS                        |
| PART 4 | OUR PROCESS                         |
| PART 5 | OUR MACHINES                        |
| PART 6 | NEW PROJECTS / MODERNIZATION        |
| PART 7 | OUR CUSTOMERS                       |
| PART 8 | ABOUT F2J INDUSTRY                  |

## ABOUT F2J LIGHTING INTERLAGOS...







F2J INDUSTRY

## FIGURES REPRESENTING F2J INTERLAGOS LIGHTING









TURNOVER 2024 : 37 M €



395 EMPLOYEES



22 000 M2 FACTORY SURFACE



HL 666.000 PARTS / YEAR



RL 540.000 PARTS / YEAR

## OUR PRODUCTS LIGHTING









### OUR PROCESS





RAW MATERIALS



THERMOPLASTI C INJECTION



BMC INJECTION



POLYCARBONATE LENS COATING



REFLECTORS VARNISHING











**DELIVERY** 



**PACKAGING** 



**—** 

**ASSEMBLY** 





**METALLIZATION** 



## OUR MACHINES CLIGHTING





**INJECTION MACHINES** 32 Machines



**METALIZER** 13 Machines



**REFLECTOR COATING** LINE **5 Machines** 



LENS COATING LINE 1 Machine



### NEW PROJECT







#### PROJECT STELLANTIS 3630 HL (FIAT PULSE) **PROJECT DESCRIPTION:**

**SOP AGO 2021** 

VOLUME: 100 K VEH/YR (CUSTOMER) / 75 K VEH/YR (F2J)

**CUSTOMER SITE: BETIM / MG** 

PACKAGING: STELLANTIS MILK RUN STELLANTIS LED HEADLAMP WITH TI FUNCTION WITH BULB **NEW ASSEMBLY LINE AND NEW MOLDS** 



#### PRODUCT DESCRIPTION / **TECHNOLOGY:**

LOW BEAM / HIGH BEAM / DRL