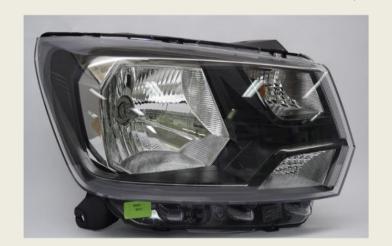

---------------------|
| PART 2 | FIGURES REPRESENTING F2J INTERLAGOS |
| PART 3 | OUR PRODUCTS                        |
| PART 4 | OUR PROCESS                         |
| PART 5 | OUR MACHINES                        |
| PART 6 | NEW PROJECTS / MODERNIZATION        |
| PART 7 | OUR CUSTOMERS                       |
| PART 8 | ABOUT F2J INDUSTRY                  |

## ABOUT F2J LIGHTING INTERLAGOS...







F2J INDUSTRY

## FIGURES REPRESENTING F2J INTERLAGOS LIGHTING









TURNOVER 2024 : 37 M €



395 EMPLOYEES



22 000 M2 FACTORY SURFACE



HL 666.000 PARTS / YEAR



RL 540.000 PARTS / YEAR

## OUR PRODUCTS LIGHTING









### OUR PROCESS





RAW MATERIALS



THERMOPLASTI C INJECTION



BMC INJECTION



POLYCARBONATE LENS COATING



REFLECTORS VARNISHING











**DELIVERY** 



**PACKAGING** 



**—** 

**ASSEMBLY** 





**METALLIZATION** 



## OUR MACHINES CLIGHTING





**INJECTION MACHINES** 32 Machines



**METALIZER** 13 Machines



**REFLECTOR COATING** LINE **5 Machines** 



LENS COATING LINE 1 Machine



### NEW PROJECT







#### PROJECT STELLANTIS 3630 HL (FIAT PULSE) **PROJECT DESCRIPTION:**

**SOP AGO 2021** 

VOLUME: 100 K VEH/YR (CUSTOMER) / 75 K VEH/YR (F2J)

**CUSTOMER SITE: BETIM / MG** 

PACKAGING: STELLANTIS MILK RUN STELLANTIS LED HEADLAMP WITH TI FUNCTION WITH BULB **NEW ASSEMBLY LINE AND NEW MOLDS** 



#### PRODUCT DESCRIPTION / **TECHNOLOGY:**

LOW BEAM / HIGH BEAM / DRL / PL LED























#### ABOUT F2J INDUSTRY...











1 650 employees

4 plants in France

1 plant in Poland

3 plants in Argentina

1 plant in Brazi