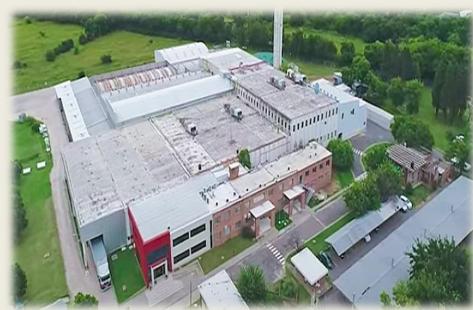

### F2J LIGHTING CORDOBA PLANT'S MODERNIZATION

- NEW BUILDING FOR TOOLING STORAGE
- DISASSEMBLY OF THE TENT & EXTERIOR 5S
- NEW BUILDING FOR RAW MATERIAL STORAGE
- EXTENSION OF THE ROOF AND INJECTION WORKSHOP (FOR NEW MACHINE INSTALLATION)
- **EXTERIOR 5S**
- BUILDING EXTENSION FOR SPARE PARTS STORAGE (MAINTENANCE)

FIND THE WHOLE VIDEO OF OUR PLAN'TS MODERNIZATION ON THE FOLLOWING LINK:

https://www.youtube.com/watch?v=eTLGI6XLNJY&t=3s