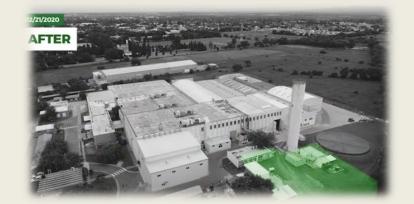

### F2J LIGHTING CORDOBA PLANT'S MODERNIZATION

- NEW BUILDING FOR TOOLING STORAGE
- DISASSEMBLY OF THE TENT & EXTERIOR 5S
- NEW BUILDING FOR RAW MATERIAL STORAGE
- EXTENSION OF THE ROOF AND INJECTION WORKSHOP (FOR NEW MACHINE INSTALLATION)
- **EXTERIOR 5S**
- BUILDING EXTENSION FOR SPARE PARTS STORAGE (MAINTENANCE)