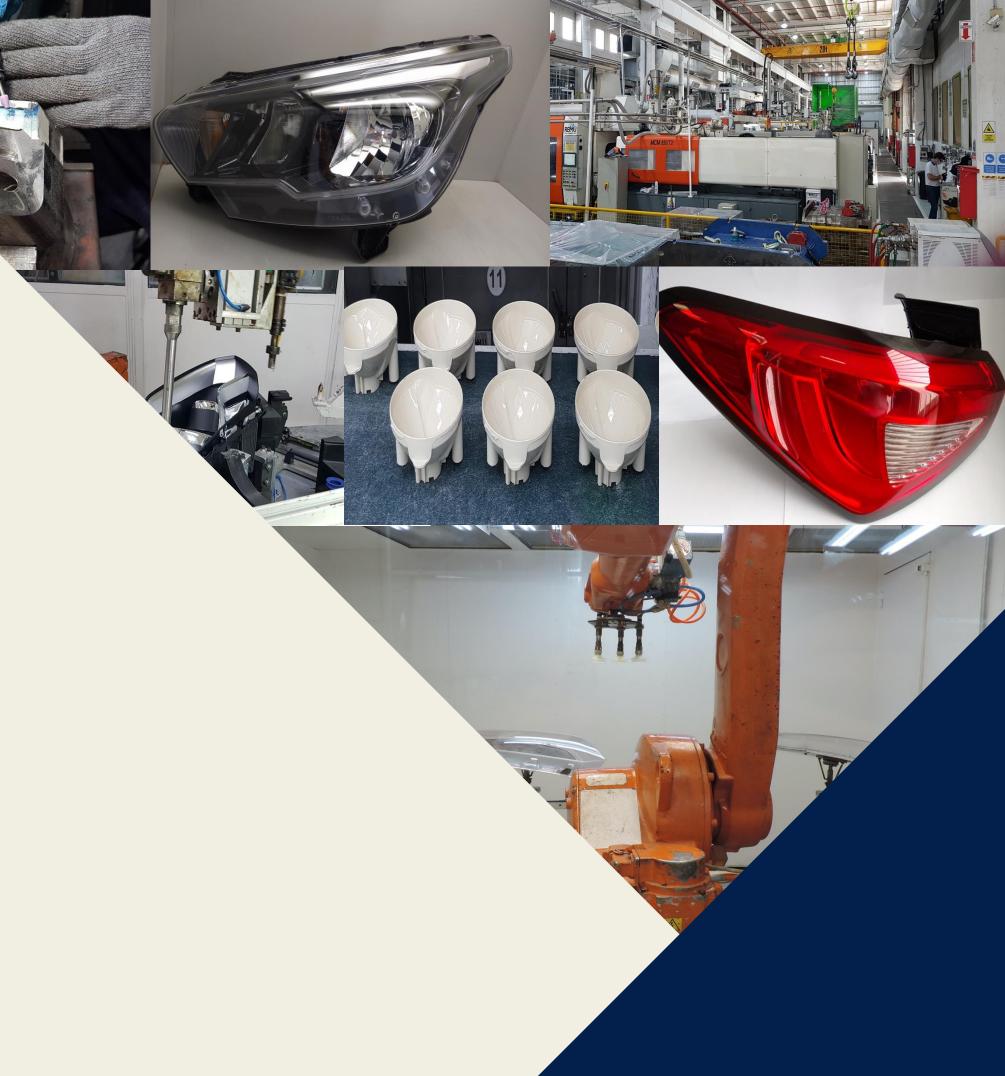

### F2J LIGHTING CORDOBA PLANT'S MODERNIZATION

- NEW BUILDING FOR TOOLING STORAGE
- DISASSEMBLY OF THE TENT & EXTERIOR 5S
- NEW BUILDING FOR RAW MATERIAL STORAGE
- EXTENSION OF THE ROOF AND INJECTION WORKSHOP (FOR NEW MACHINE INSTALLATION)
- **EXTERIOR 5S**
- BUILDING EXTENSION FOR SPARE PARTS STORAGE (MAINTENANCE)













FIND THE WHOLE VIDEO OF OUR PLAN'TS MODERNIZATION ON THE FOLLOWING LINK:

https://www.youtube.com/watch?v=eTLGI6XLNJY&t=3s

# OUR CUSTOMERS LIGHTING















### ABOUT F2J INDUSTRY...











Turnover: 231 M€

1 807 employees

4 plants in France

1 plant in Poland

3 plants in Argentina

1 plant in Brazil

2 plants in Spain

1 plant in USA

http://f2jindustry.com

https://www.linkedin.com/company/f2jindustry



THANK YOU FOR YOU ATTENTION