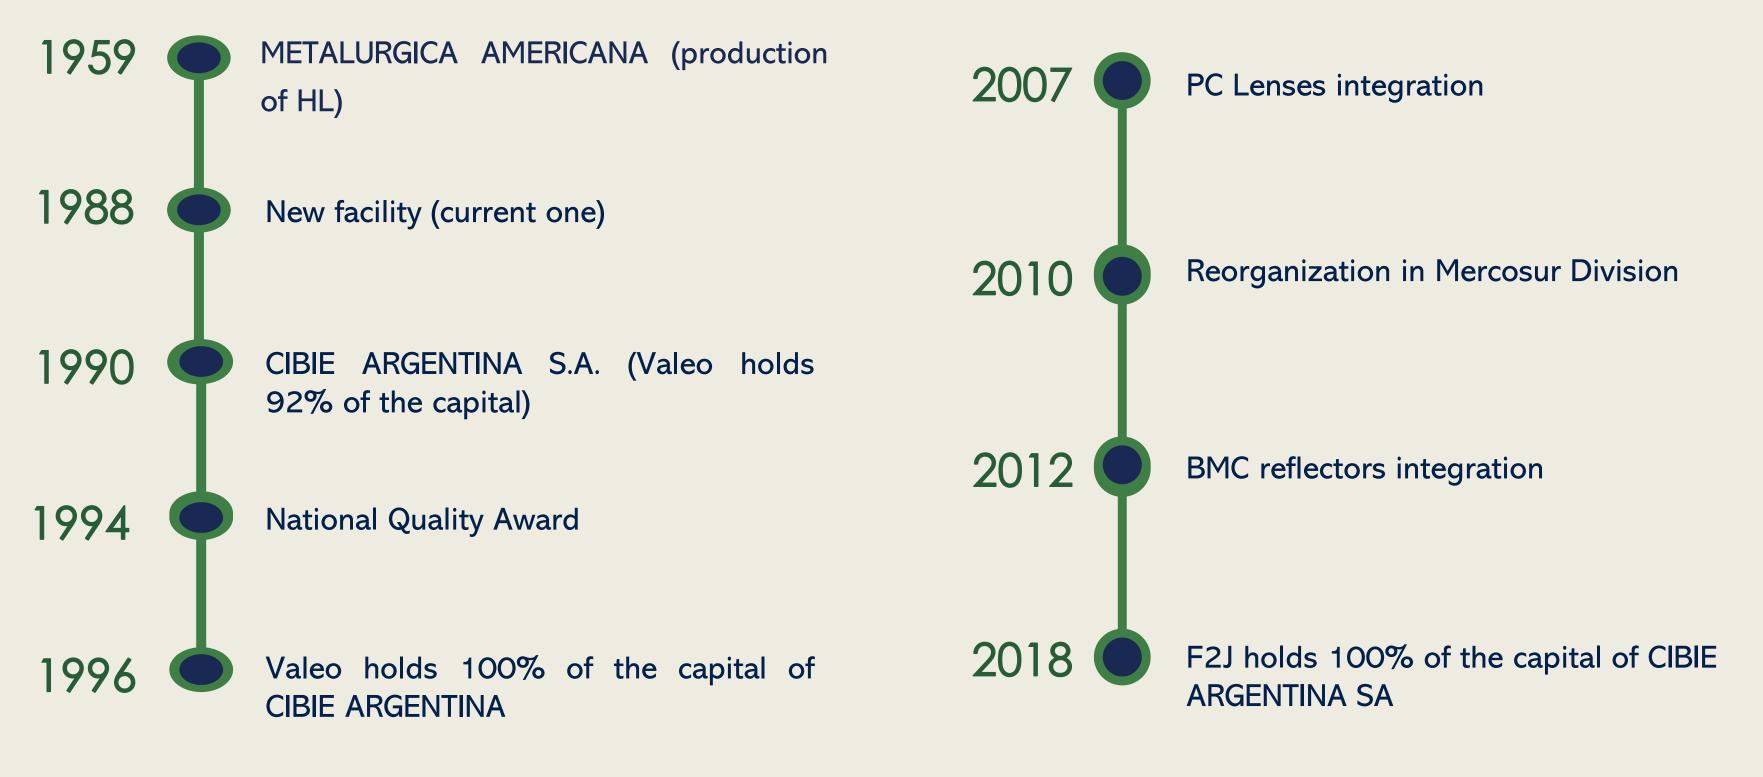

# F2J LIGHTING CORDOBA









### ABOUT F2J LIGHTING CORDOBA...







## FIGURES REPRESENTING F2J LIGHTING CORDOBA QUIGHTING













TURNOVER 2023 : 35 M €



211 EMPLOYEES



12 353 M2 FACTORY SURFACE



HL 400.000 PARTS / YEAR



RL 800.000 PARTS / YEAR













**RAW MATERIALS** 



**THERMOPLASTIC MOLDING** 



**BMC** 



**POLYCARBONATE LENS COATING** 



**REFLECTORS COATING** 











**DELIVERY** 









**ASSEMBLY** 





**REFLECTIVE PARTS METALLIZATION** 



















### F2J LIGHTING CORDOBA PLANT'S MODERNIZATION

- NEW BUILDING FOR TOOLING STORAGE
- DISASSEMBLY OF THE TENT & EXTERIOR 5S
- NEW BUILDING FOR RAW MATERIAL STORAGE
- EXTENSION OF THE ROOF AND INJECTION WORKSHOP (FOR NEW MACHINE INSTALLATION)
- **EXTERIOR 5S**
- BUILDING EXTENSION FOR SPARE PARTS STORAGE (MAINTENANCE)













FIND THE WHOLE VIDEO OF OUR PLAN