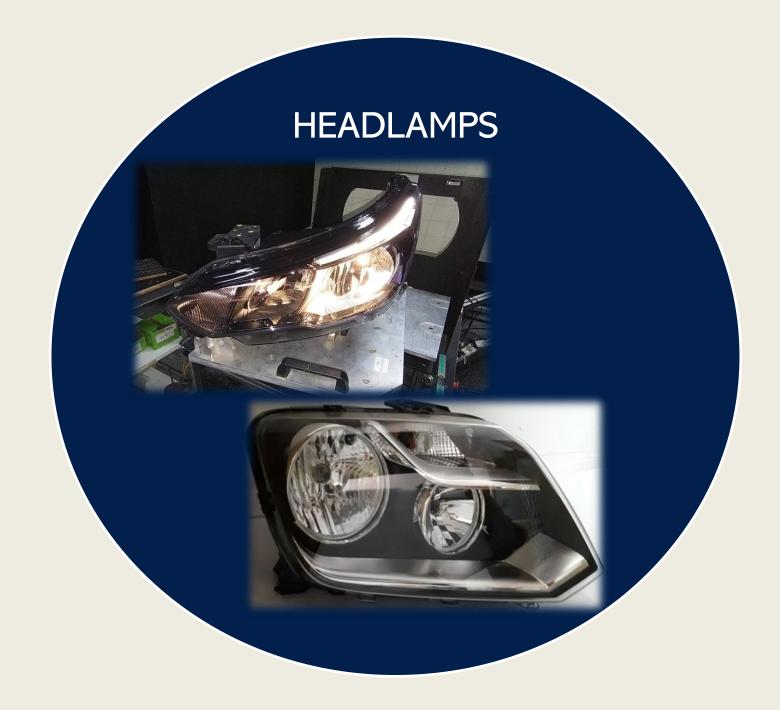

## FIGURES REPRESENTING F2J LIGHTING CORDOBA QUIGHTING

TURNOVER 2023 : 35 M €

211 EMPLOYEES

12 353 M2 FACTORY SURFACE

HL 400.000 PARTS / YEAR

RL 800.000 PARTS / YEAR

**RAW MATERIALS** 

**THERMOPLASTIC MOLDING** 