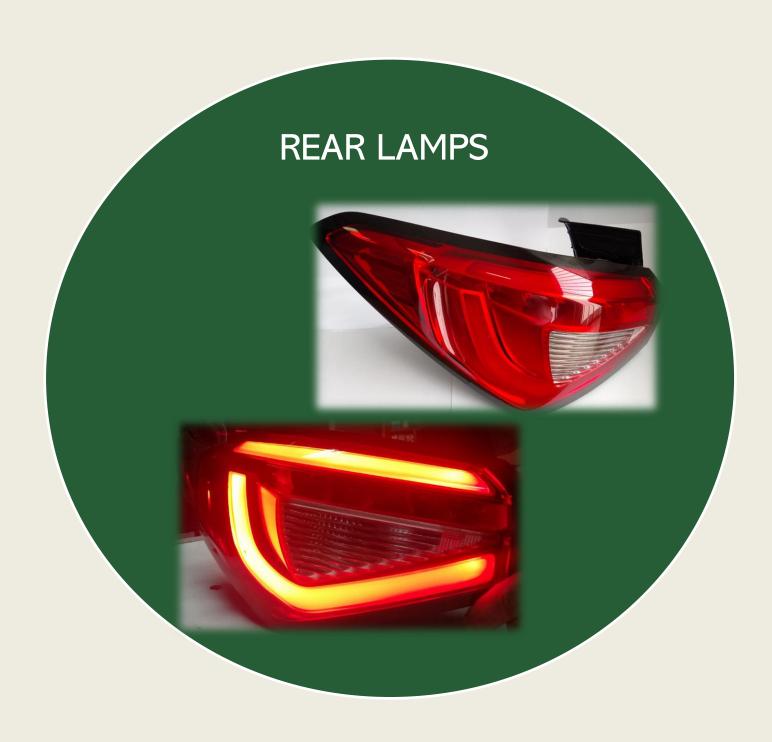

## FIGURES REPRESENTING F2J LIGHTING CORDOBA QUIGHTING

TURNOVER 2023 : 35 M €

211 EMPLOYEES

12 353 M2 FACTORY SURFACE

HL 400.000 PARTS / YEAR

RL 800.000 PARTS / YEAR

**RAW MATERIALS** 

**THERMOPLASTIC MOLDING** 