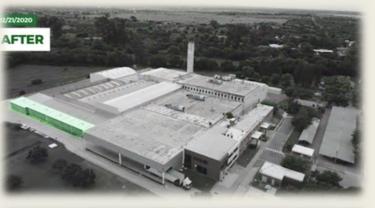

### F2J LIGHTING CORDOBA PLANT'S MODERNIZATION

- NEW BUILDING FOR TOOLING STORAGE
- DISASSEMBLY OF THE TENT & EXTERIOR 5S
- NEW BUILDING FOR RAW MATERIAL STORAGE
- EXTENSION OF THE ROOF AND INJECTION WORKSHOP (FOR NEW MACHINE INSTALLATION)
- **EXTERIOR 5S**
- BUILDING EXTENSION FOR SPARE PARTS STORAGE (MAINTENANCE)

FIND THE WHOLE VIDEO OF OUR PLAN'TS MODERNIZATION ON THE FOLLOWING LINK:

https://www.youtube.com/watch?v=eTLGI6XLNJY&t=3s