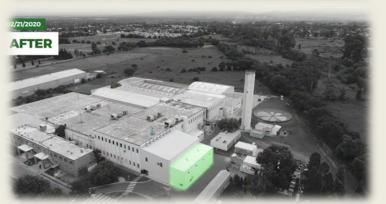

### F2J LIGHTING CORDOBA PLANT'S MODERNIZATION

- NEW BUILDING FOR TOOLING STORAGE
- DISASSEMBLY OF THE TENT & EXTERIOR 5S
- NEW BUILDING FOR RAW MATERIAL STORAGE
- EXTENSION OF THE ROOF AND INJECTION WORKSHOP (FOR NEW MACHINE INSTALLATION)
- **EXTERIOR 5S**
- BUILDING EXTENSION FOR SPARE PARTS STORAGE (MAINTENANCE)