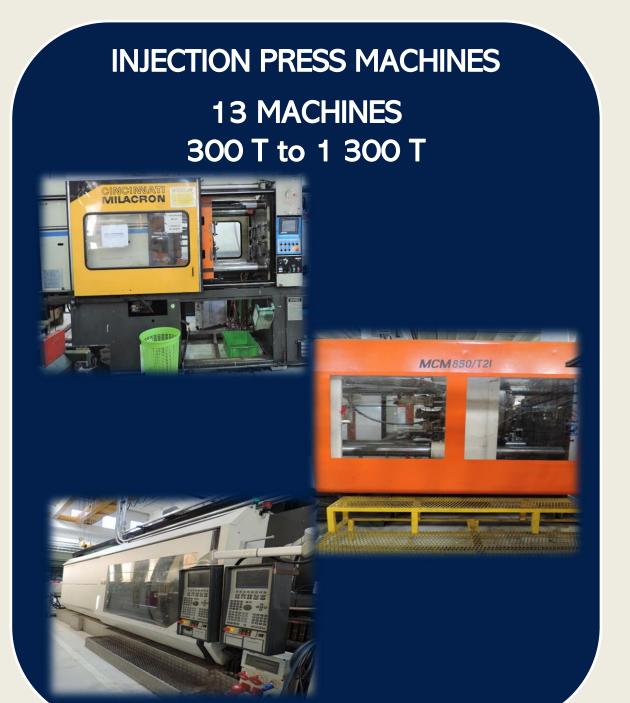

**BMC** 

**POLYCARBONATE LENS COATING** 

**REFLECTORS COATING** 

**DELIVERY** 

**ASSEMBLY** 

**REFLECTIVE PARTS METALLIZATION** 