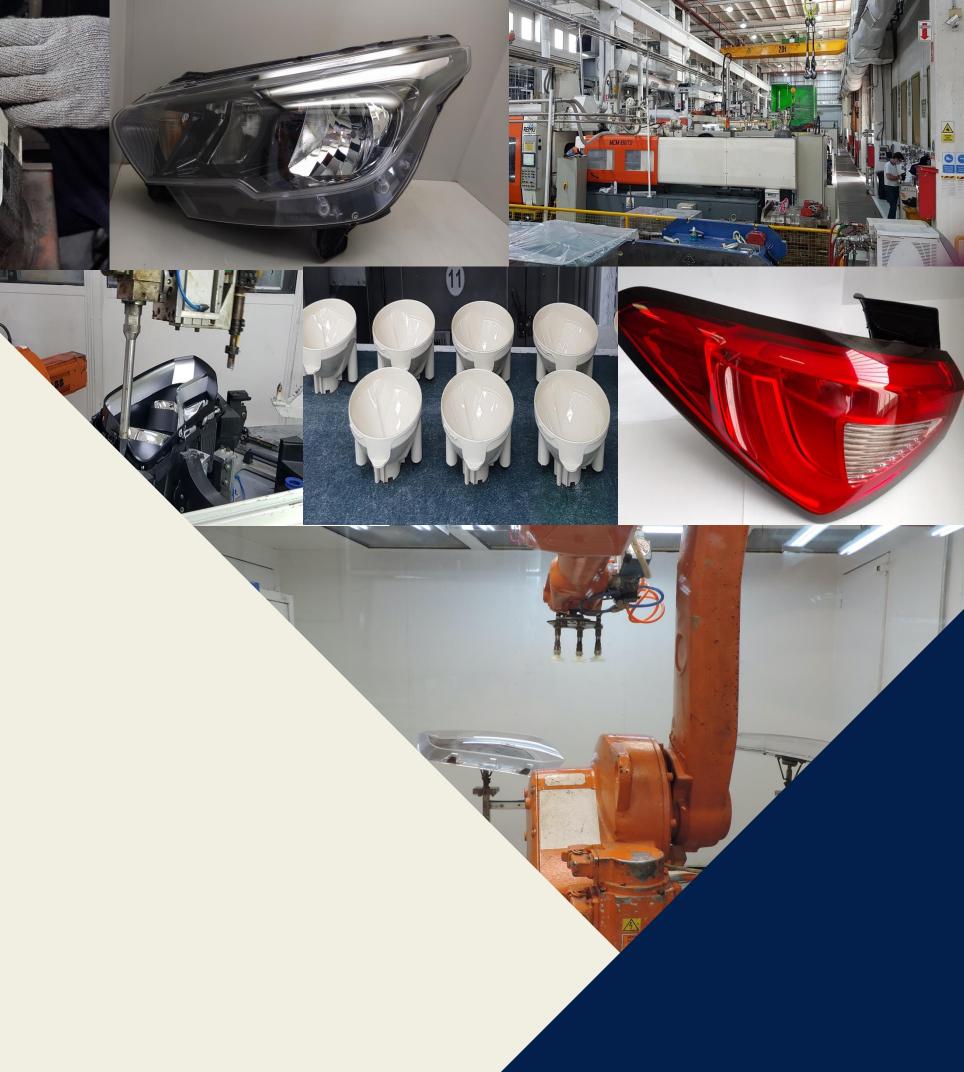

## FIGURES REPRESENTING F2J LIGHTING CORDOBA QUIGHTING

TURNOVER 2023 : 35 M €

211 EMPLOYEES

12 353 M2 FACTORY SURFACE

HL 400.000 PARTS / YEAR

RL 800.000 PARTS / YEAR

**RAW MATERIALS** 

**THERMOPLASTIC MOLDING** 

**BMC** 

**POLYCARBONATE LENS COATING** 

**REFLECTORS COATING** 

**DELIVERY** 

**ASSEMBLY** 

**REFLECTIVE PARTS METALLIZATION** 