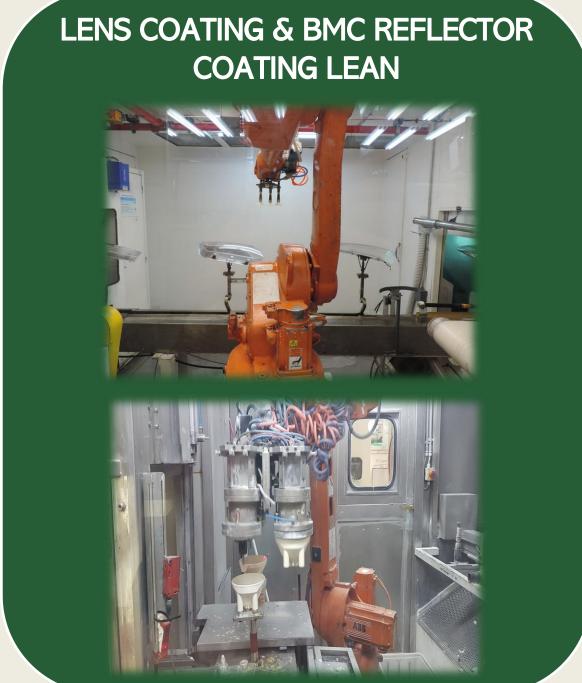

**BMC** 

**POLYCARBONATE LENS COATING** 

**REFLECTORS COATING** 

**DELIVERY** 

**ASSEMBLY** 

**REFLECTIVE PARTS METALLIZATION** 