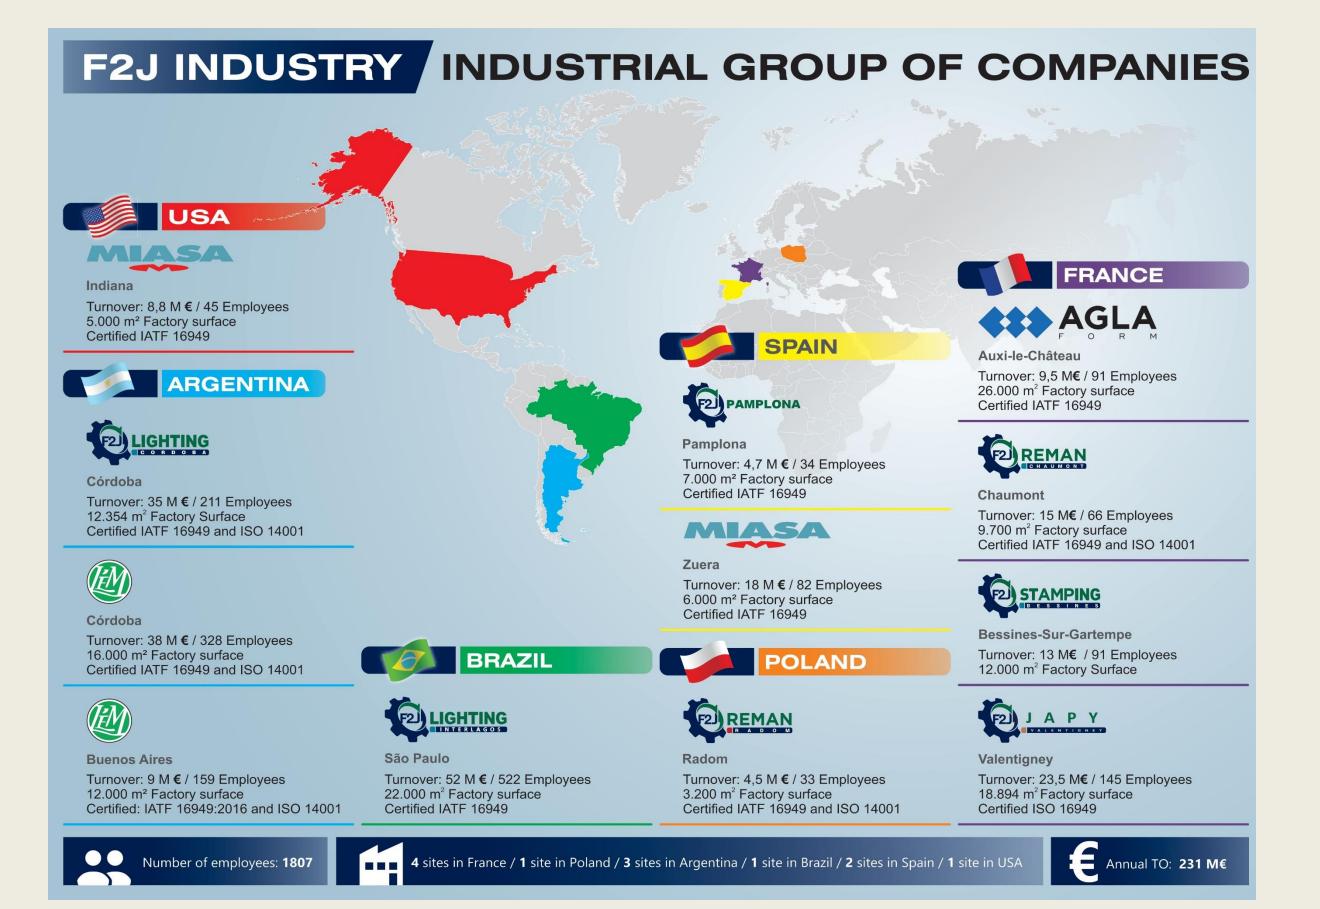

### ABOUT F2J INDUSTRY...

Turnover: 231 M€

1 807 employees

4 plants in France

1 plant in Poland

3 plants in Argentina

1 plant in Brazil

2 plants in Spain

1 plant in USA

http://f2jindustry.com

https://www.linkedin.com/company/f2jindustry

THANK YOU FOR YOU ATTENTION