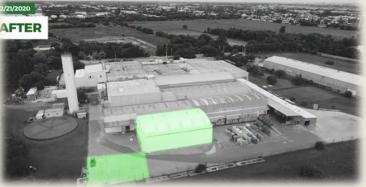

### F2J LIGHTING CORDOBA PLANT'S MODERNIZATION

- NEW BUILDING FOR TOOLING STORAGE
- DISASSEMBLY OF THE TENT & EXTERIOR 5S
- NEW BUILDING FOR RAW MATERIAL STORAGE
- EXTENSION OF THE ROOF AND INJECTION WORKSHOP (FOR NEW MACHINE INSTALLATION)
- **EXTERIOR 5S**
- BUILDING EXTENSION FOR SPARE PARTS STORAGE (MAINTENANCE)