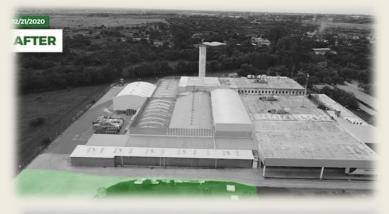

### F2J LIGHTING CORDOBA PLANT'S MODERNIZATION

- NEW BUILDING FOR TOOLING STORAGE
- DISASSEMBLY OF THE TENT & EXTERIOR 5S
- NEW BUILDING FOR RAW MATERIAL STORAGE
- EXTENSION OF THE ROOF AND INJECTION WORKSHOP (FOR NEW MACHINE INSTALLATION)
- **EXTERIOR 5S**
- BUILDING EXTENSION FOR SPARE PARTS STORAGE (MAINTENANCE)