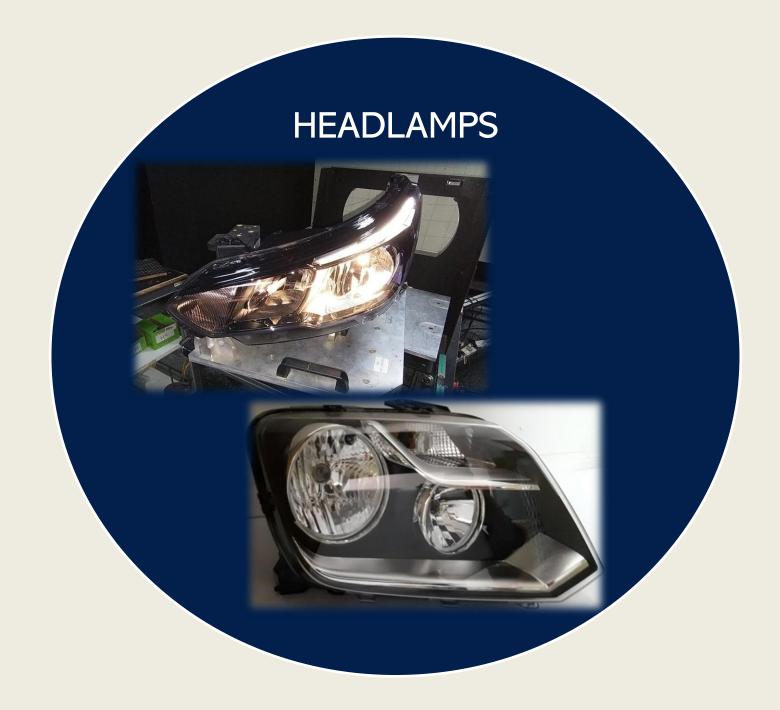

## FIGURES REPRESENTING F2J LIGHTING CORDOBA QUIGHTING

TURNOVER 2024 : 29,4 M €

230 EMPLOYEES

12 353 M2 FACTORY SURFACE

HL 400.000 PARTS / YEAR

RL 800.000 PARTS / YEAR

**RAW MATERIALS** 

**THERMOPLASTIC MOLDING** 