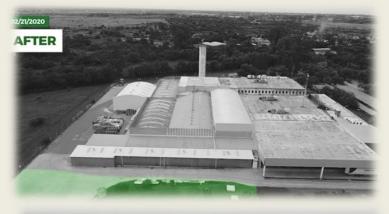

### F2J LIGHTING CORDOBA PLANT'S MODERNIZATION

- NEW BUILDING FOR TOOLING STORAGE
- DISASSEMBLY OF THE TENT & EXTERIOR 5S
- NEW BUILDING FOR RAW MATERIAL STORAGE
- EXTENSION OF THE ROOF AND INJECTION WORKSHOP (FOR NEW MACHINE INSTALLATION)
- **EXTERIOR 5S**
- BUILDING EXTENSION FOR SPARE PARTS STORAGE (MAINTENANCE)

FIND THE WHOLE VIDEO OF OUR PLAN'TS MODERNIZATION ON THE FOLLOWING LINK:

https://www.youtube.com/watch?v=eTLGI6XLNJY&t=3s