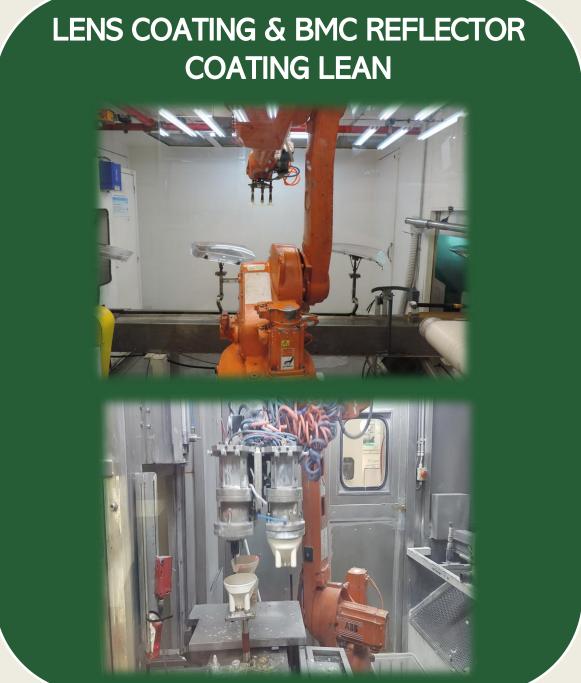

**BMC** 

**POLYCARBONATE LENS COATING** 

**REFLECTORS COATING** 

**DELIVERY** 

**ASSEMBLY** 

**REFLECTIVE PARTS METALLIZATION** 