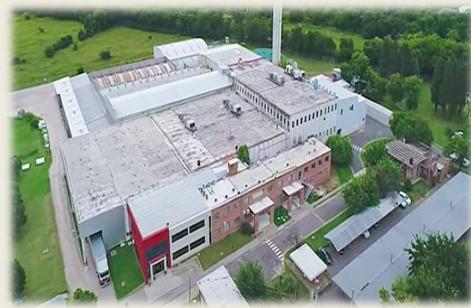

### F2J LIGHTING CORDOBA PLANT'S MODERNIZATION

- NEW BUILDING FOR TOOLING STORAGE
- DISASSEMBLY OF THE TENT & EXTERIOR 5S
- NEW BUILDING FOR RAW MATERIAL STORAGE
- EXTENSION OF THE ROOF AND INJECTION WORKSHOP (FOR NEW MACHINE INSTALLATION)
- **EXTERIOR 5S**
- BUILDING EXTENSION FOR SPARE PARTS STORAGE (MAINTENANCE)

FIND THE WHOLE VIDEO OF OUR PLAN'TS MODERNIZATION ON THE FOLLOWING LINK:

https://www.youtube.com/watch?v=eTLGI6XLNJY&t=3s