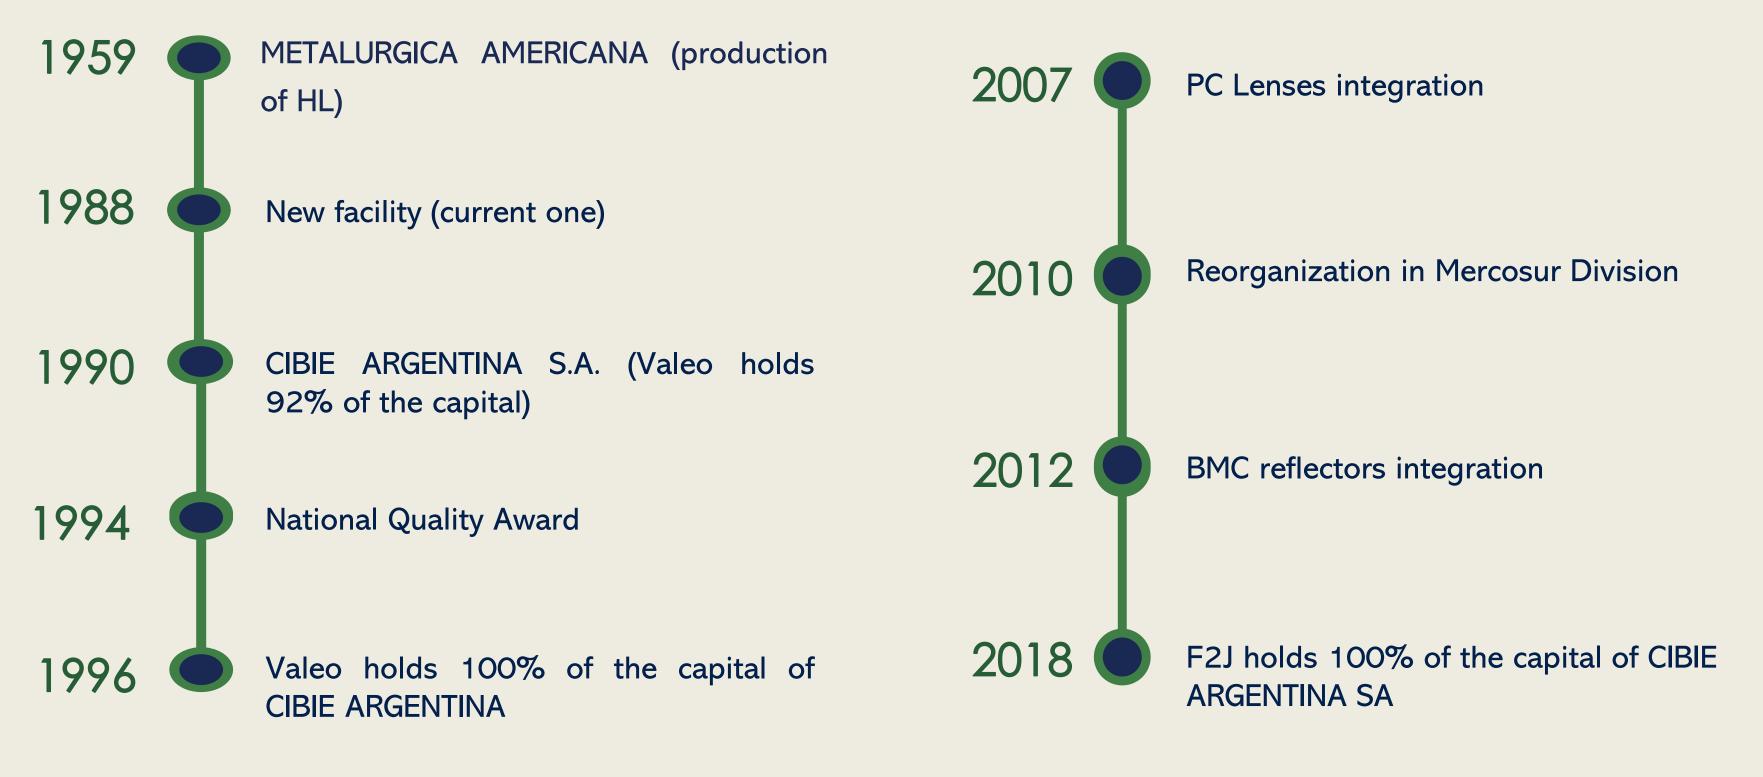

# F2J LIGHTING CORDOBA









### ABOUT F2J LIGHTING CORDOBA...







## FIGURES REPRESENTING F2J LIGHTING CORDOBA QUIGHTING













TURNOVER 2024 : 29,4 M €



230 EMPLOYEES



12 353 M2 FACTORY SURFACE



HL 400.000 PARTS / YEAR



RL 800.000 PARTS / YEAR













**RAW MATERIALS** 



**THERMOPLASTIC MOLDING** 



**BMC** 



**POLYCARBONATE LENS COATING** 



**REFLECTORS COATING** 











**DELIVERY** 









**ASSEMBLY** 





**REFLECTIVE PARTS METALLIZATION** 



















### F2J LIGHTING CORDOBA PLANT'S MODERNIZATION

- NEW BUILDING FOR TOOLING STORAGE
- DISASSEMBLY OF THE TENT & EXTERIOR 5S
- NEW BUILDING FOR RAW MATERIAL STORAGE
- EXTENSION OF THE ROOF AND INJECTION WORKSHOP (FOR NEW MACHINE INSTALLATION)
- **EXTERIOR 5S**
- BUILDING EXTENSION FOR SPARE PARTS STORAGE (MAINTENANCE)













FIND THE WHOLE VIDEO OF OUR PL