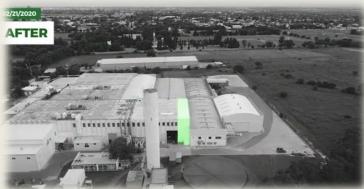

### F2J LIGHTING CORDOBA PLANT'S MODERNIZATION

- NEW BUILDING FOR TOOLING STORAGE
- DISASSEMBLY OF THE TENT & EXTERIOR 5S
- NEW BUILDING FOR RAW MATERIAL STORAGE
- EXTENSION OF THE ROOF AND INJECTION WORKSHOP (FOR NEW MACHINE INSTALLATION)
- **EXTERIOR 5S**
- BUILDING EXTENSION FOR SPARE PARTS STORAGE (MAINTENANCE)

FIND THE WHOLE VIDEO OF OUR PLAN'TS MODERNIZATION ON THE FOLLOWING LINK:

https://www.youtube.com/watch?v=eTLGI6XLNJY&t=3s