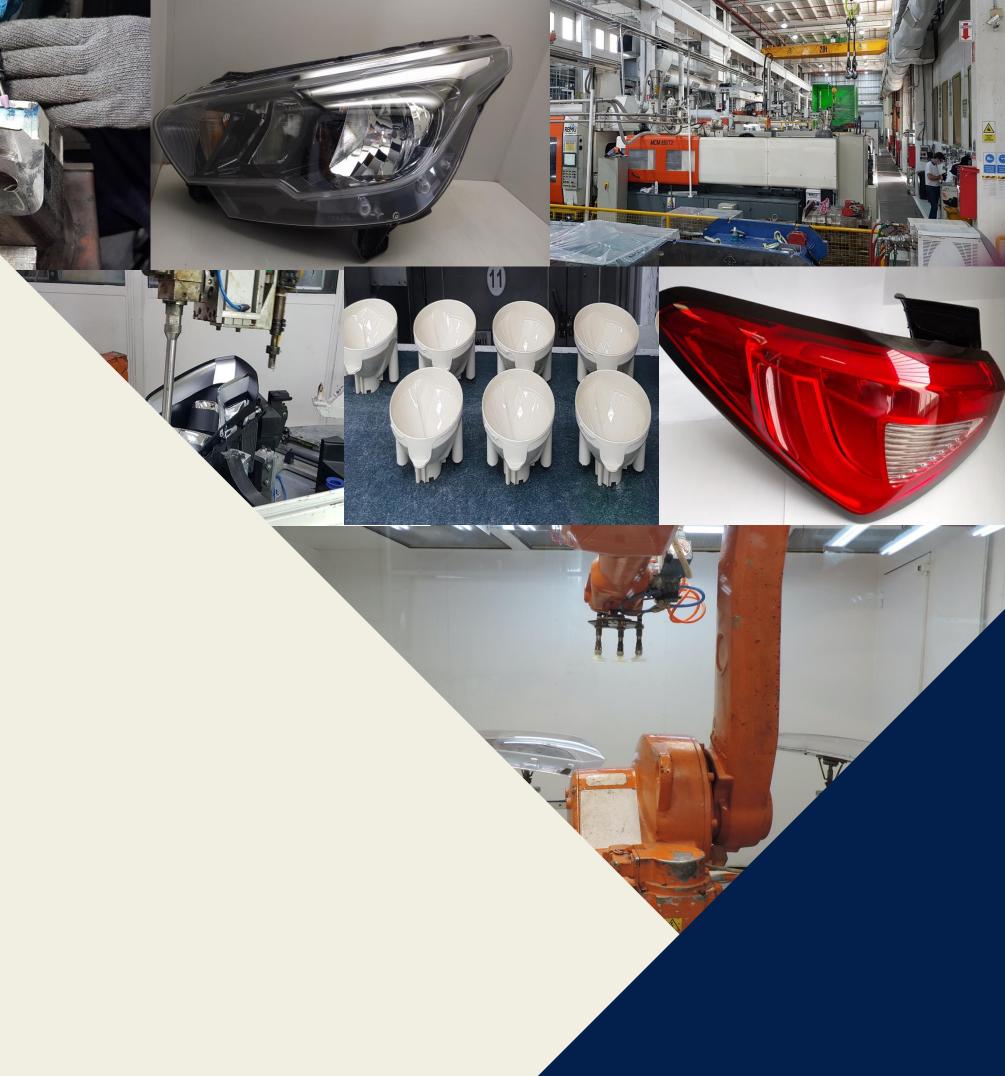

## FIGURES REPRESENTING F2J LIGHTING CORDOBA QUIGHTING

TURNOVER 2024 : 29,4 M €

230 EMPLOYEES

12 353 M2 FACTORY SURFACE

HL 400.000 PARTS / YEAR

RL 800.000 PARTS / YEAR

**RAW MATERIALS** 

**THERMOPLASTIC MOLDING** 

**BMC** 

**POLYCARBONATE LENS COATING** 

**REFLECTORS COATING** 

**DELIVERY** 

**ASSEMBLY** 

**REFLECTIVE PARTS METALLIZATION** 