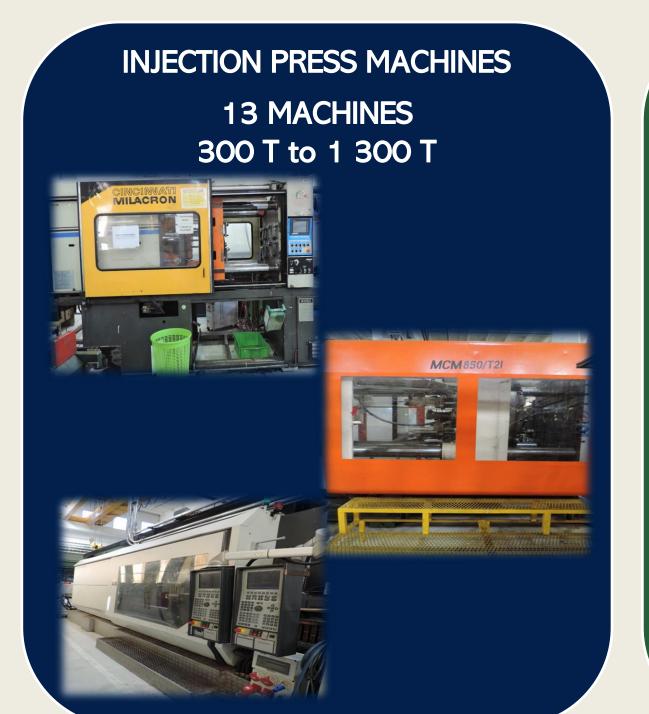

**BMC** 

**POLYCARBONATE LENS COATING** 

**REFLECTORS COATING** 

**DELIVERY** 

**ASSEMBLY** 

**REFLECTIVE PARTS METALLIZATION** 