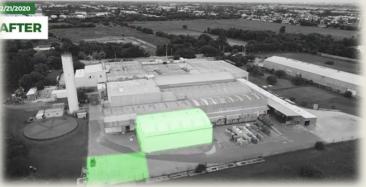

### F2J LIGHTING CORDOBA PLANT'S MODERNIZATION

- NEW BUILDING FOR TOOLING STORAGE
- DISASSEMBLY OF THE TENT & EXTERIOR 5S
- NEW BUILDING FOR RAW MATERIAL STORAGE
- EXTENSION OF THE ROOF AND INJECTION WORKSHOP (FOR NEW MACHINE INSTALLATION)
- **EXTERIOR 5S**
- BUILDING EXTENSION FOR SPARE PARTS STORAGE (MAINTENANCE)

FIND THE WHOLE VIDEO OF OUR PLAN'TS MODERNIZATION ON THE FOLLOWING LINK:

https://www.youtube.com/watch?v=eTLGI6XLNJY&t=3s