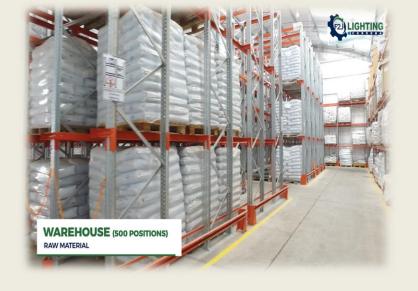

## FIGURES REPRESENTING F2J LIGHTING CORDOBA QUIGHTING

TURNOVER 2024 : 29,4 M €

230 EMPLOYEES

12 353 M2 FACTORY SURFACE

HL 400.000 PARTS / YEAR

RL 800.000 PARTS / YEAR

**RAW MATERIALS** 

**THERMOPLASTIC MOLDING** 