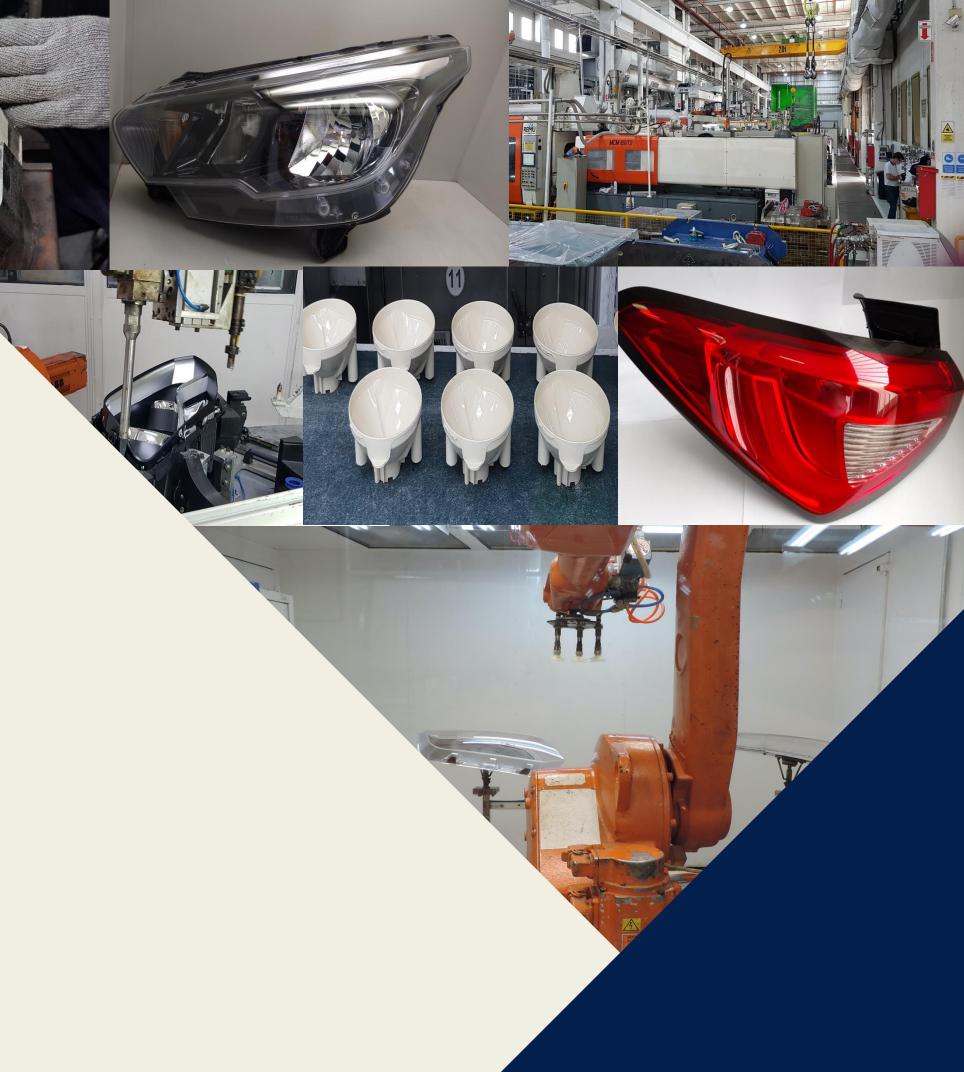

## FIGURES REPRESENTING F2J LIGHTING CORDOBA QUIGHTING

TURNOVER 2024 : 29,4 M €

230 EMPLOYEES

12 353 M2 FACTORY SURFACE

HL 400.000 PARTS / YEAR

RL 800.000 PARTS / YEAR

**RAW MATERIALS** 

**THERMOPLASTIC MOLDING** 

**BMC** 

**POLYCARBONATE LENS COATING** 

**REFLECTORS COATING** 

**DELIVERY** 

**ASSEMBLY** 

**REFLECTIVE PARTS METALLIZATION** 