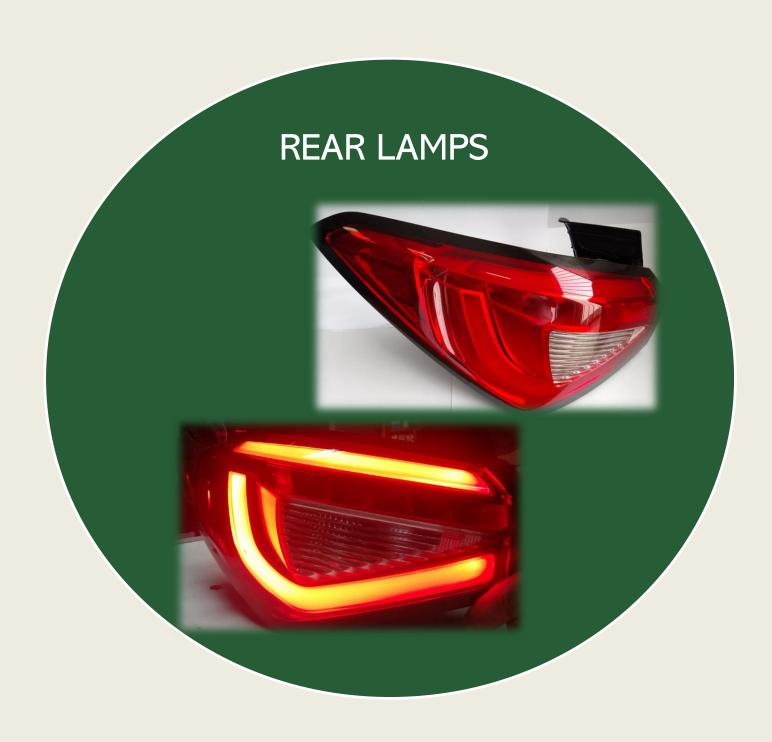

## FIGURES REPRESENTING F2J LIGHTING CORDOBA QUIGHTING

TURNOVER 2024 : 29,4 M €

230 EMPLOYEES

12 353 M2 FACTORY SURFACE

HL 400.000 PARTS / YEAR

RL 800.000 PARTS / YEAR

**RAW MATERIALS** 

**THERMOPLASTIC MOLDING** 