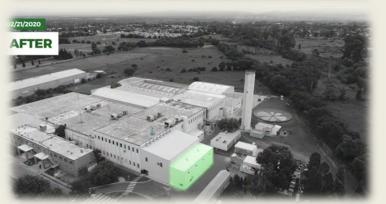

### F2J LIGHTING CORDOBA PLANT'S MODERNIZATION

- NEW BUILDING FOR TOOLING STORAGE
- DISASSEMBLY OF THE TENT & EXTERIOR 5S
- NEW BUILDING FOR RAW MATERIAL STORAGE
- EXTENSION OF THE ROOF AND INJECTION WORKSHOP (FOR NEW MACHINE INSTALLATION)
- **EXTERIOR 5S**
- BUILDING EXTENSION FOR SPARE PARTS STORAGE (MAINTENANCE)

FIND THE WHOLE VIDEO OF OUR PLAN'TS MODERNIZATION ON THE FOLLOWING LINK:

https://www.youtube.com/watch?v=eTLGI6XLNJY&t=3s