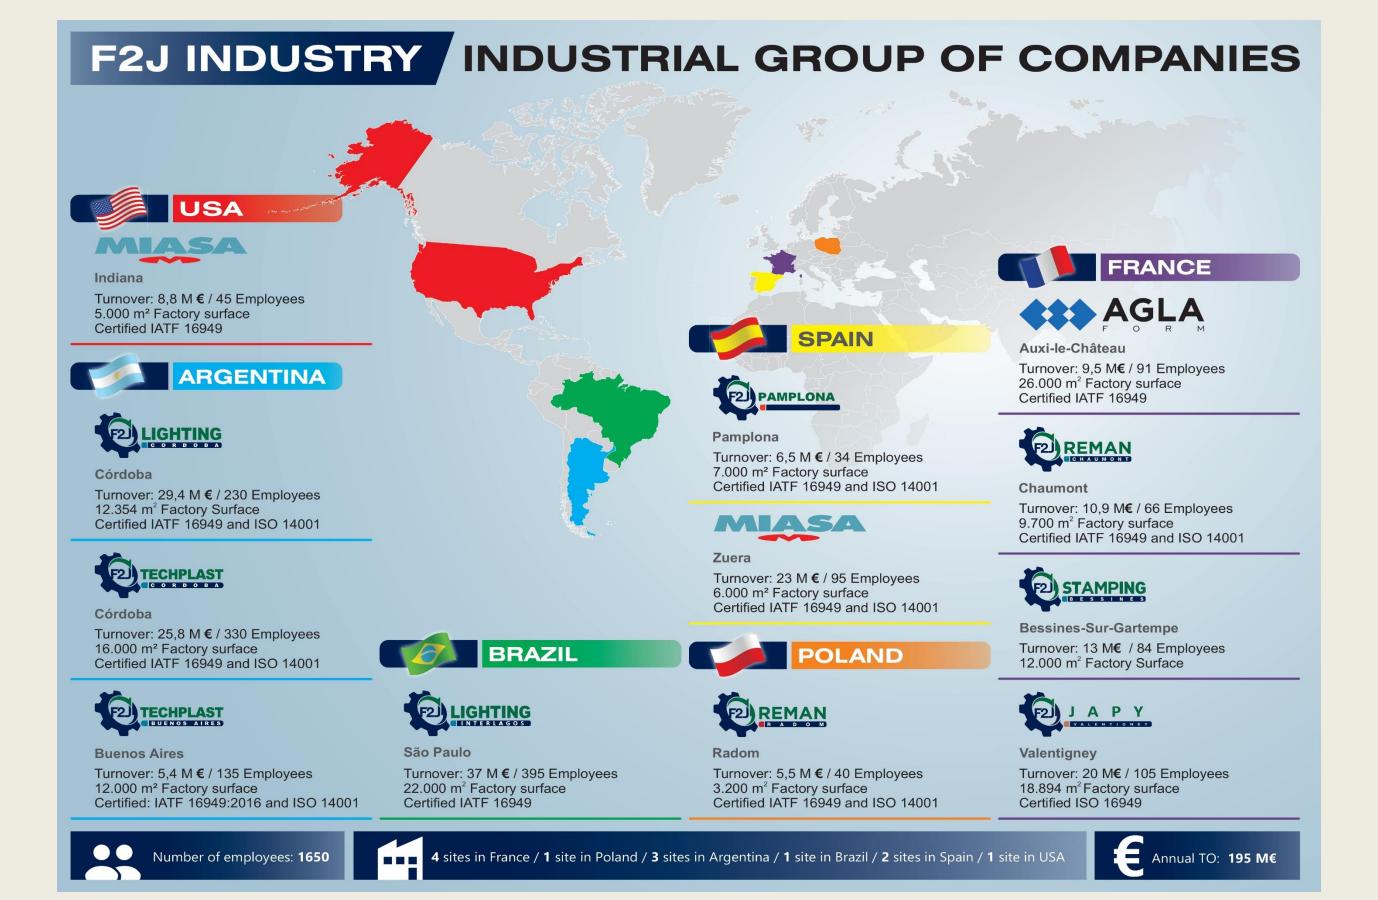

### ABOUT F2J INDUSTRY...

Turnover: 195 M€

1 650 employees

4 plants in France

1 plant in Poland

3 plants in Argentina

1 plant in Brazil

2 plants in Spain

1 plant in USA

http://f2jindustry.com

https://www.linkedin.com/company/f2jindustry

THANK YOU FOR YOU ATTENTION