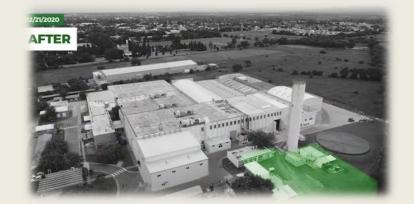

### F2J LIGHTING CORDOBA PLANT'S MODERNIZATION

- NEW BUILDING FOR TOOLING STORAGE
- DISASSEMBLY OF THE TENT & EXTERIOR 5S
- NEW BUILDING FOR RAW MATERIAL STORAGE
- EXTENSION OF THE ROOF AND INJECTION WORKSHOP (FOR NEW MACHINE INSTALLATION)
- **EXTERIOR 5S**
- BUILDING EXTENSION FOR SPARE PARTS STORAGE (MAINTENANCE)

FIND THE WHOLE VIDEO OF OUR PLAN'TS MODERNIZATION ON THE FOLLOWING LINK:

https://www.youtube.com/watch?v=eTLGI6XLNJY&t=3s