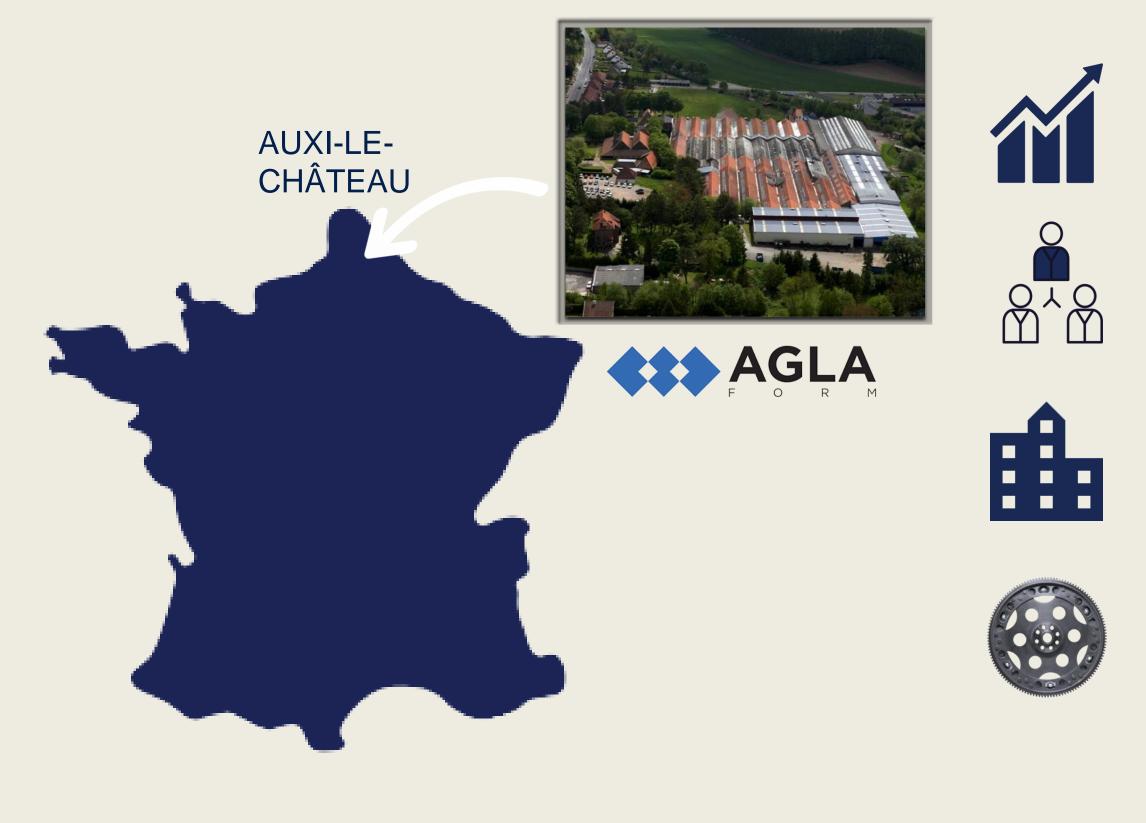

## FIGURES REPRESENTING AGLA FORM

TURNOVER 2023 : 9,5 M€

91 EMPLOYEES 3 SHIFT / DAY 5 DAYS / WEEK

26 000 M2 FACTORY SURFACE

6 M PARTS / YEAR **CERTIFIED IATF 16949** 

 $\rightarrow$ 