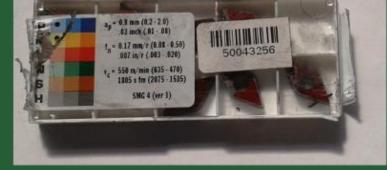

#### RAW MATERIALS : Rolled part

When the edge of a plate is worn, put a shot of red paint.

Here, 2 edges & 1 red dot, there is 1 edge left to use