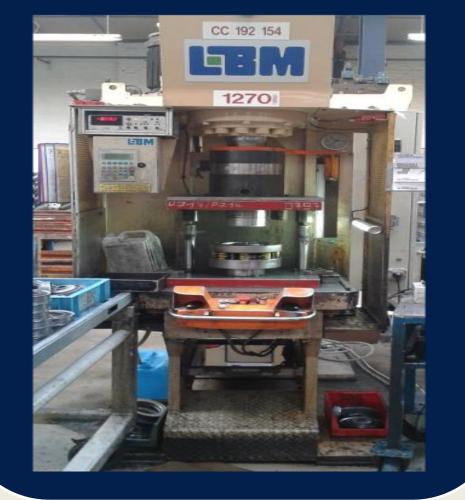

| PART 5 | MA  |
|              | PART 6 | OU  |
|              |        |     |

PART 7ABOUT F2J INDUSTRY

#### BOUT AGLA FORM

GURES REPRESENTING AGLA FORM

OUR PRODUCTS

UR PROCESS

ANUFACTURING PROCESSES

UR CUSTOMERS

## ABOUT AGLA FORM...



## FIGURES REPRESENTING AGLA FORM





TURNOVER 2023 : 9,5 M€

91 EMPLOYEES 3 SHIFT / DAY 5 DAYS / WEEK

26 000 M2 FACTORY SURFACE

6 M PARTS / YEAR **CERTIFIED IATF 16949** 









 $\rightarrow$ 



#### COIL RECEPTION

#### **STAMPING**

#### $\rightarrow$ **ROLLING & MACHINING**



















#### FITTING **ASSEMBLY & BALANCING**



#### **CONTROL & PACKAGING**



### $\rightarrow$ STAMPING



#### MACHINE : Automatic & Transfer press







#### **RAW MATERIALS** : Hub / Ring / Rubber / Soap









#### MACHINE : Hydraulic press





### $\rightarrow$ MACHINING

#### RAW MATERIALS : Rolled part









When the edge of a plate is worn, put a shot of red paint.

Here, 2 edges & 1 red dot, there is 1 edge left to use



#### MACHINE : Turning machine (1 or 2 spindles)



## MANUFACTURING PROCESSES **AGLA**

### $\rightarrow$ BALANCING





#### MACHINE : **Balance Machine**



Rotation of the pulley according to a mark + Measurement of the unbalance Removal of material









**BMW Group** 















#### RENAULT NISSAN









### ABOUT F2J INDUSTRY...







#### Turnover: 231 M€ 1 807 employees

4 plants in France

- 1 plant in Poland
- 3 plants in Argentina
  - 1 plant in Brazil
  - 2 plants in Spain
    - 1 plant in USA



#### http://f2jindustry.com

https://www.linkedin.com/company/f2jindustry

### F2