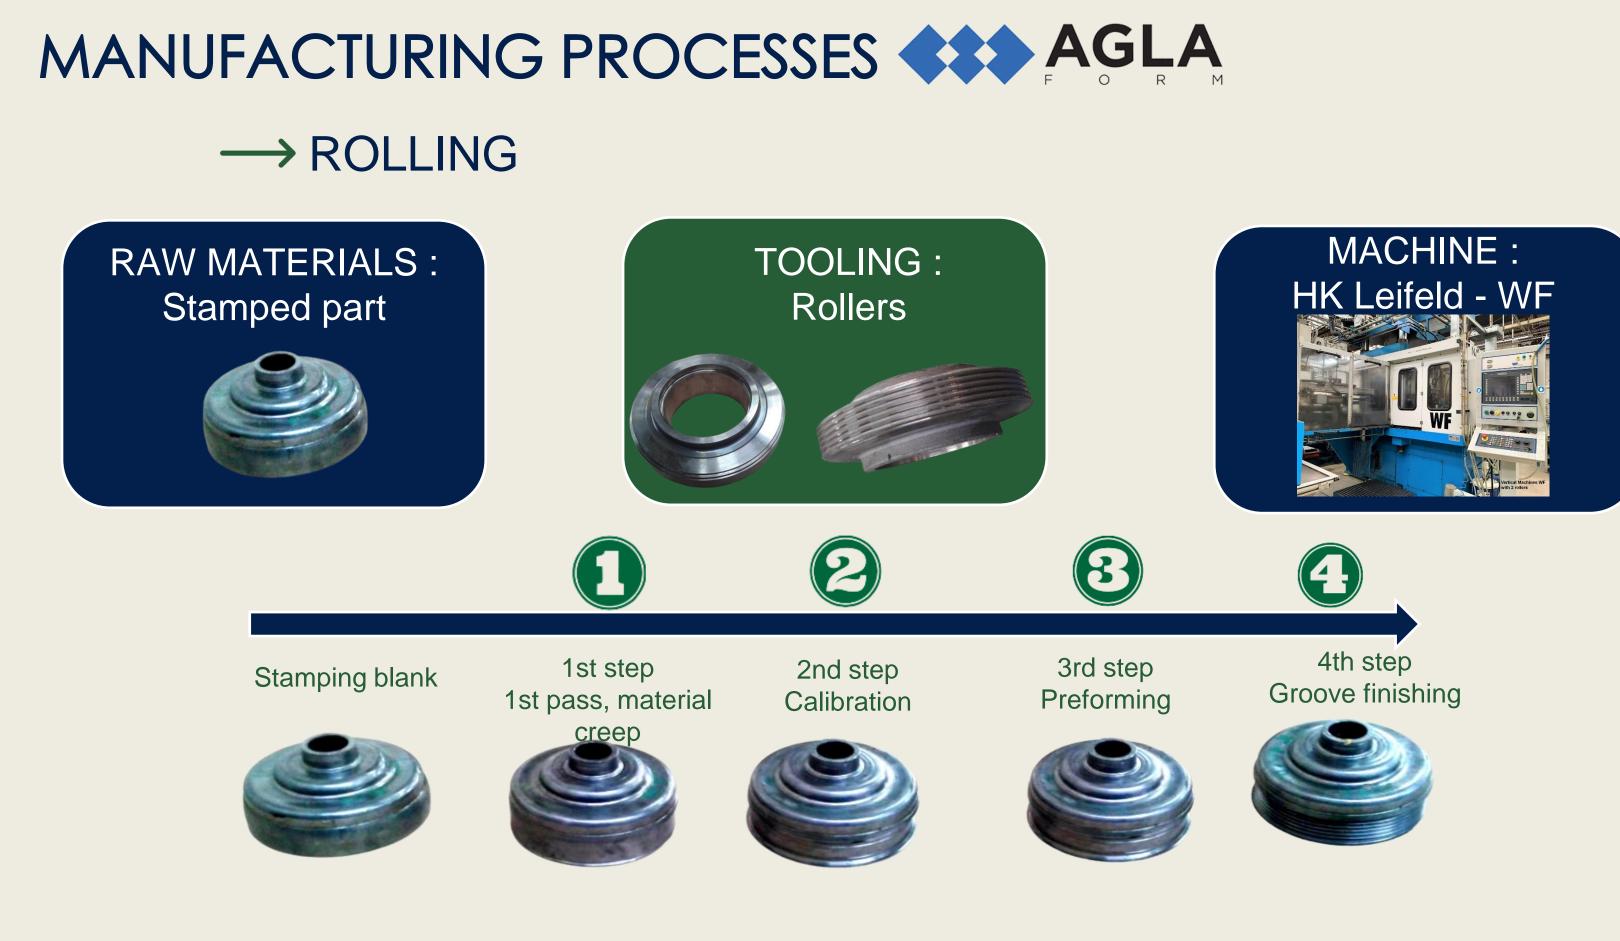

| PART 2 | FIG |
| presentation | PART 3 | OL  |
|              | PART 4 | OU  |
|              | PART 5 | MA  |
|              | PART 6 | OU  |
|              |        |     |

PART 7ABOUT F2J INDUSTRY

#### BOUT AGLA FORM

GURES REPRESENTING AGLA FORM

OUR PRODUCTS

UR PROCESS

ANUFACTURING PROCESSES

UR CUSTOMERS

## ABOUT AGLA FORM...



## FIGURES REPRESENTING AGLA FORM





TURNOVER 2023 : 9,5 M€

91 EMPLOYEES 3 SHIFT / DAY 5 DAYS / WEEK

26 000 M2 FACTORY SURFACE

6 M PARTS / YEAR **CERTIFIED IATF 16949** 









 $\rightarrow$ 



#### COIL RECEPTION

#### **STAMPING**

#### $\rightarrow$ **ROLLING & MACHINING**



















#### FITTING **ASSEMBLY & BALANCING**



#### **CONTROL & PACKAGING**



### $\rightarrow$ STAMPING



#### MACHINE : Automatic & Transfer press







#### **RAW MATERIALS** : Hub / Ring / Rubber / Soap









#### MACHINE : Hydraulic press





### $\rightarrow$ MACHINING

#### RAW MATERIALS : Rolled part









When the edge of a plate is worn, put a shot of red paint.

Here, 2 edges & 1 red dot, there is 1 edge left to use



#### MACHINE : Turning machine (1 or 2 spindles)



## MANUFACTURING PROCESSES **AGLA**

### $\rightarrow$ BALANCING





#### MACHINE : **Balance Machine**



Rotation of the pulley according to a mark + Measurement of the unbalance Removal of material









**BMW Group** 















#### RENAULT NISSAN









### ABOUT F2J INDUSTRY...







#### Turnover: 231 M€ 1 807 employees

4 plants in France

- 1 plant in Poland
- 3 plants in Argentina
  - 1 plant in Brazil
  - 2 plants in Spain
    - 1