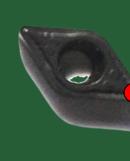

#### RAW MATERIALS : Rolled part

When the edge of a plate is worn, put a shot of red paint.

Here, 2 edges & 1 red dot, there is 1 edge left to use