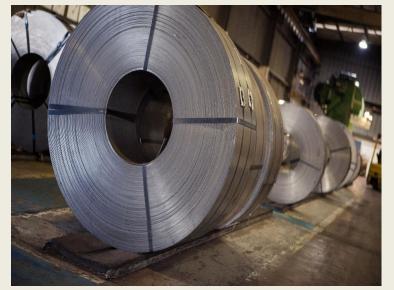

#### **STAMPING**

### $\rightarrow$ STAMPING

#### MACHINE : Automatic & Transfer press

#### MACHINE : Hydraulic press