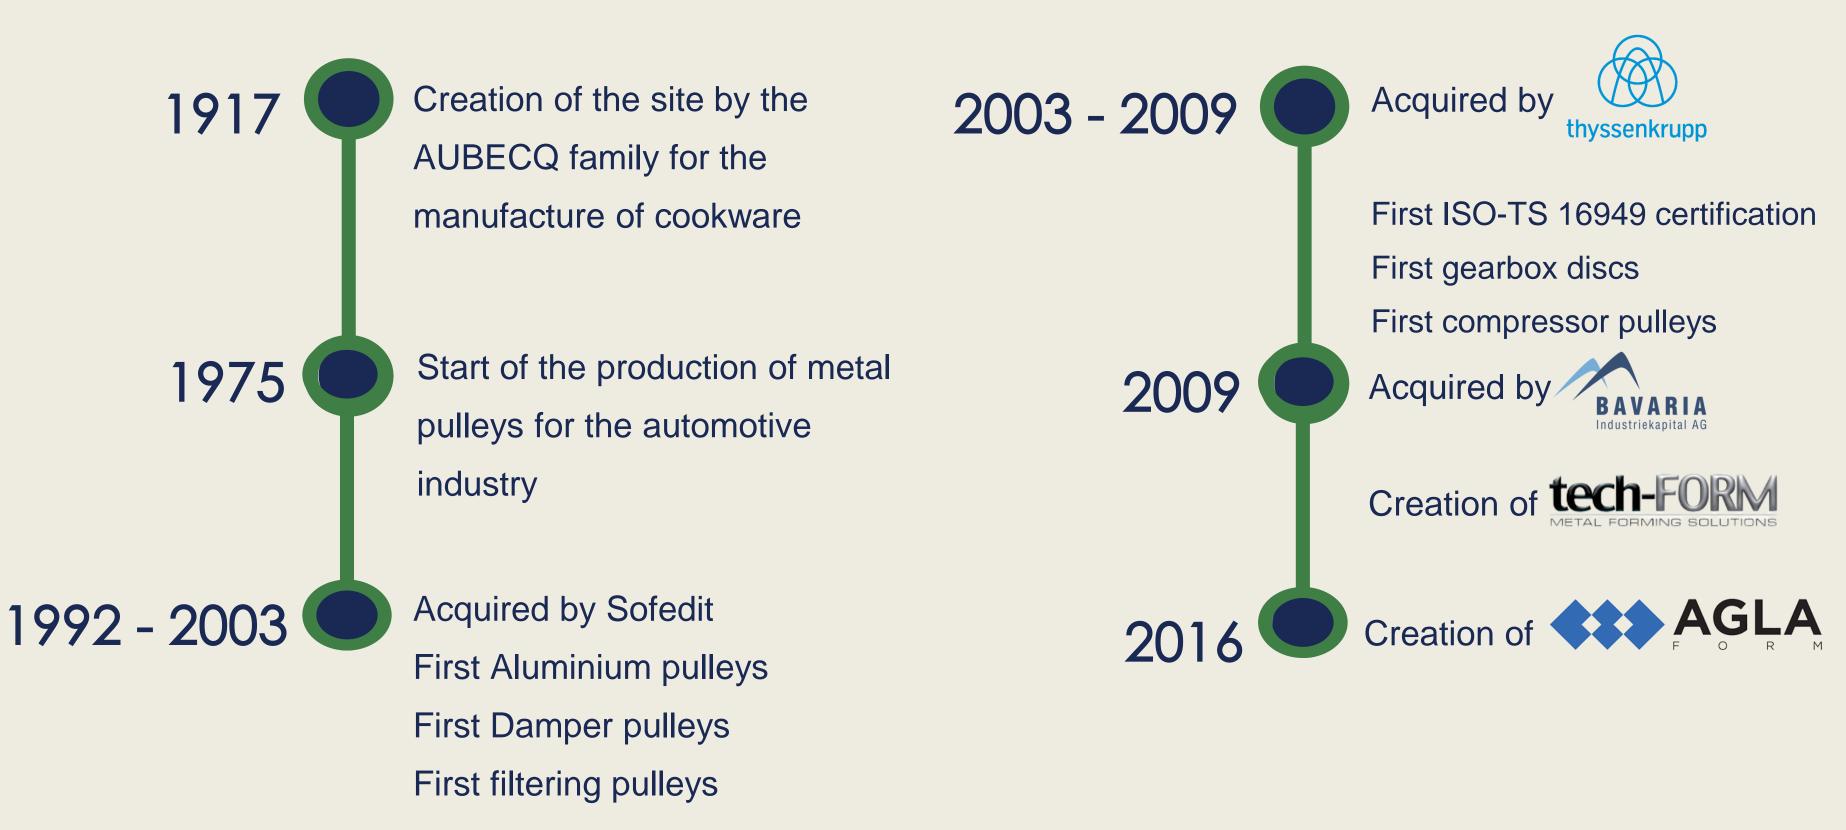

# AGLA FORM

## FAGLA R M



|              | PART 1 | AB  |
|--------------|--------|-----|
| Overview     | PART 2 | FIG |
| presentation | PART 3 | OL  |
|              | PART 4 | OU  |
|              | PART 5 | MA  |
|              | PART 6 | OU  |
|              |        |     |

PART 7ABOUT F2J INDUSTRY

#### BOUT AGLA FORM

GURES REPRESENTING AGLA FORM

OUR PRODUCTS

UR PROCESS

ANUFACTURING PROCESSES

UR CUSTOMERS

## ABOUT AGLA FORM...



## FIGURES REPRESENTING AGLA FORM





TURNOVER 2023 : 9,5 M€

91 EMPLOYEES 3 SHIFT / DAY 5 DAYS / WEEK

26 000 M2 FACTORY SURFACE

6 M PARTS / YEAR **CERTIFIED IATF 16949** 









 $\rightarrow$ 



#### COIL RECEPTION

#### **STAMPING**

#### $\rightarrow$ **ROLLING & MACHINING**



















#### FITTING **ASSEMBLY & BALANCING**



#### **CONTROL & PACKAGING**



### $\rightarrow$ STAMPING



#### MACHINE : Automatic & Transfer press







#### **RAW MATERIALS** : Hub / Ring / Rubber / Soap









#### MACHINE : Hydraulic press





### $\rightarrow$ MACHINING

#### RAW MATERIALS : Rolled part









When the edge of a plate is worn, put a shot of red paint.

Here, 2 edges & 1 red dot, there is 1 edge left to use



#### MACHINE : Turning machine (1 or 2 spindles)



##