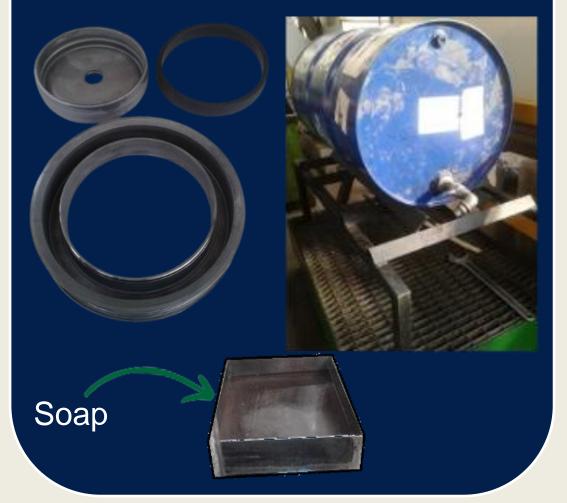

| PART 4 | OU  |
|              | PART 5 | MA  |
|              | PART 6 | OU  |
|              |        |     |

PART 7ABOUT F2J INDUSTRY

#### BOUT AGLA FORM

GURES REPRESENTING AGLA FORM

OUR PRODUCTS

UR PROCESS

ANUFACTURING PROCESSES

UR CUSTOMERS

## ABOUT AGLA FORM...



## FIGURES REPRESENTING AGLA FORM





TURNOVER 2023 : 9,5 M€

91 EMPLOYEES 3 SHIFT / DAY 5 DAYS / WEEK

26 000 M2 FACTORY SURFACE

6 M PARTS / YEAR **CERTIFIED IATF 16949** 









 $\rightarrow$ 



#### COIL RECEPTION

#### **STAMPING**

#### $\rightarrow$ **ROLLING & MACHINING**



















#### FITTING **ASSEMBLY & BALANCING**



#### **CONTROL & PACKAGING**



### $\rightarrow$ STAMPING



#### MACHINE : Automatic & Transfer press







#### **RAW MATERIALS** : Hub / Ring / Rubber / Soap









#### MACHINE : Hydraulic press





### $\rightarrow$ MACHINING

#### RAW MATERIALS : Rolled part









When the edge of a plate is worn, put a shot of red paint.

Here, 2 edges & 1 red dot, there is 1 edge left to use



#### MACHINE : Turning machine (1 or 2 spindles)



## MANUFACTURING PROCESSES **AGLA**

### $\rightarrow$ BALANCING





#### MACHINE : **Balance Machine**



Rotation of the pulley according to a mark + Measurement of the unbalance Removal of material









**BMW Group** 















#### RENAULT NISSAN









### ABOUT F2J INDUSTRY...







#### Turnover: 231 M€ 1 807 employees

4 plants in France

- 1 plant in Poland
- 3 plants in Argentina
  - 1 plant in Brazil
  - 2 plants in Spain
    - 1 plant in USA



#### http://f2jindustry.com

https://www.