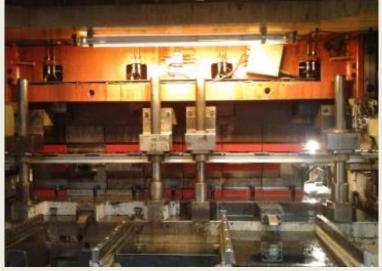

#### $\rightarrow$ **ROLLING & MACHINING**

### $\rightarrow$ MACHINING

#### MACHINE : Turning machine (1 or 2 spindles)