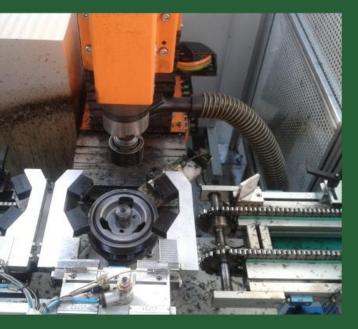

### $\rightarrow$ MACHINING

#### RAW MATERIALS : Rolled part

When the edge of a plate is worn, put a shot of red paint.

Here, 2 edges & 1 red dot, there is 1 edge left to use

#### MACHINE : Turning machine (1 or 2 spindles)