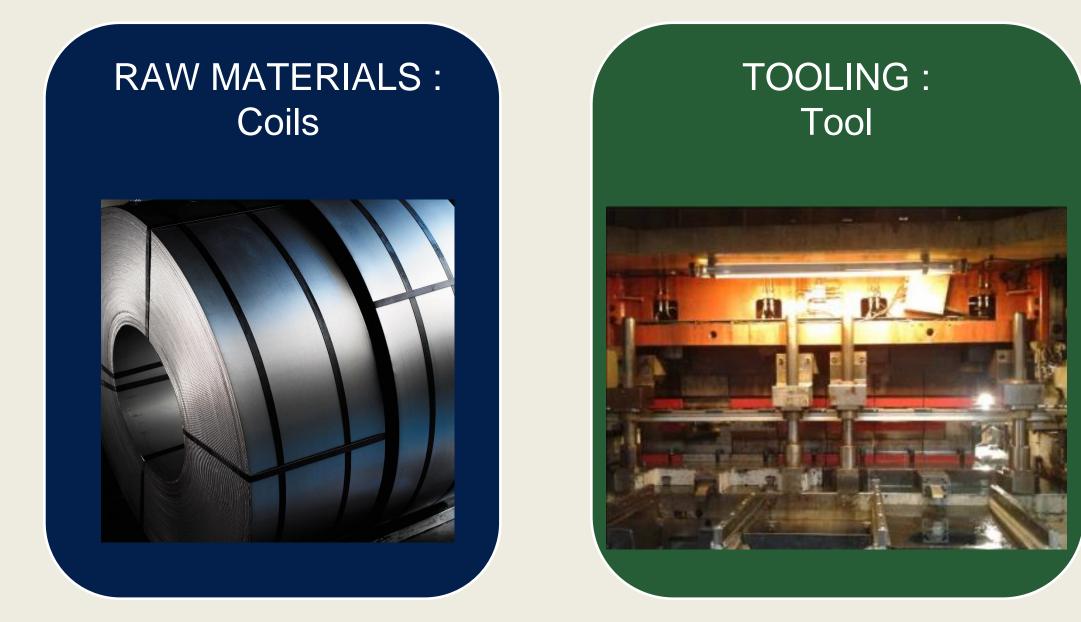

|
|--------------|--------|-----|
| Overview     | PART 2 | FIG |
| presentation | PART 3 | OL  |
|              | PART 4 | OU  |
|              | PART 5 | MA  |
|              | PART 6 | OU  |
|              |        |     |

PART 7ABOUT F2J INDUSTRY

#### BOUT AGLA FORM

GURES REPRESENTING AGLA FORM

OUR PRODUCTS

UR PROCESS

ANUFACTURING PROCESSES

UR CUSTOMERS

## ABOUT AGLA FORM...



## FIGURES REPRESENTING AGLA FORM





TURNOVER 2023 : 9,5 M€

91 EMPLOYEES 3 SHIFT / DAY 5 DAYS / WEEK

26 000 M2 FACTORY SURFACE

6 M PARTS / YEAR **CERTIFIED IATF 16949** 









 $\rightarrow$ 



#### COIL RECEPTION

#### **STAMPING**

#### $\rightarrow$ **ROLLING & MACHINING**



















#### FITTING **ASSEMBLY & BALANCING**



#### **CONTROL & PACKAGING**



### $\rightarrow$ STAMPING



#### MACHINE : Automatic & Transfer press







#### **RAW MATERIALS** : Hub / Ring / Rubber / Soap









#### MACHINE : Hydraulic press





### $\rightarrow$ MACHINING

#### RAW MATERIALS : Rolled part









When the edge of a plate is worn, put a shot of red paint.

Here, 2 edges & 1 red dot, there is 1 edge left to use



#### MACHINE : Turning machine (1 or 2 spindles)



## MANUFACTURING PROCESSES **AGLA**

### $\rightarrow$ BALANCING





#### MACHINE : **Balance Machine**



Rotation of the pulley according to a mark + Measurement of the unbalance Removal of material









**BMW Group** 















#### RENAULT NISSAN









### ABOUT F2J INDUSTRY...







#### Turnover: 231 M€ 1 807 employees

4 plants in France

- 1 plant in Poland
- 3 plants in Argentina
  - 1