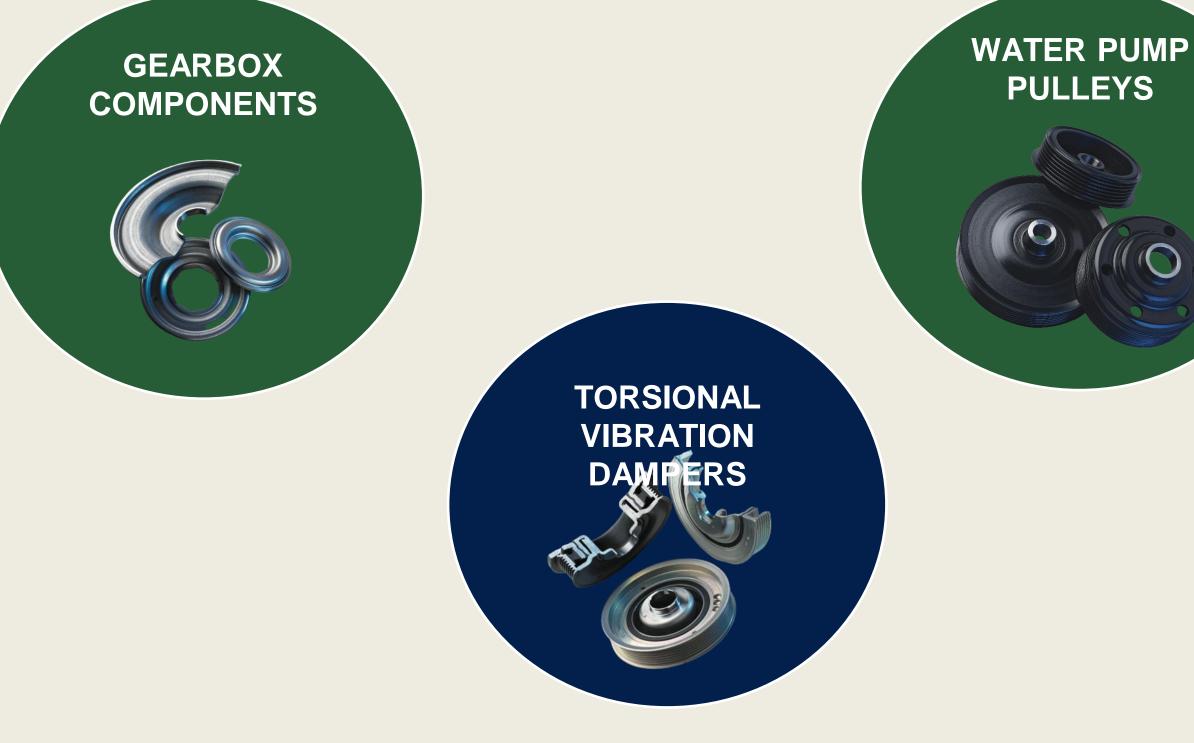

# AGLA FORM

## FAGLA R M



|              | PART 1 | AB  |
|--------------|--------|-----|
| Overview     | PART 2 | FIG |
| presentation | PART 3 | OL  |
|              | PART 4 | OU  |
|              | PART 5 | MA  |
|              | PART 6 | OU  |
|              |        |     |

PART 7ABOUT F2J INDUSTRY

#### BOUT AGLA FORM

GURES REPRESENTING AGLA FORM

OUR PRODUCTS

UR PROCESS

ANUFACTURING PROCESSES

UR CUSTOMERS

## ABOUT AGLA FORM...



## FIGURES REPRESENTING AGLA FORM





TURNOVER 2023 : 9,5 M€

91 EMPLOYEES 3 SHIFT / DAY 5 DAYS / WEEK

26 000 M2 FACTORY SURFACE

6 M PARTS / YEAR **CERTIFIED IATF 16949** 









 $\rightarrow$ 



#### COIL RECEPTION

#### **STAMPING**

#### $\rightarrow$ **ROLLING & MACHINING**



















#### FITTING **ASSEMBLY & BALANCING**



#### **CONTROL & PACKAGING**



### $\rightarrow$ STAMPING



#### MACHINE : Automatic & Transfer press







#### **RAW MATERIALS** : Hub / Ring / Rubber / Soap









#### MACHINE : Hydraulic press





### $\rightarrow$ MACHINING

#### RAW MATERIALS : Rolled part









When the edge of a plate is worn, put a shot of red paint.

Here, 2 edges & 1 red dot, there is 1 edge left to use



#### MACHINE : Turning machine (1 or 2 spindles)



## MANUFACTURING PROCESSES **AGLA**

### $\rightarrow$ BALANCING





#### MACHINE : **Balance Machine**



Rotation of the pulley according to a mark + Measurement of the unbalance R