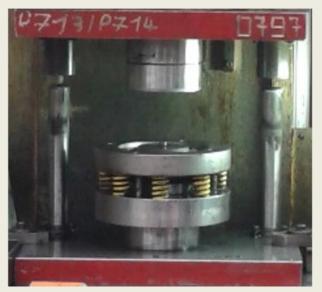

#### MACHINE : Hydraulic press

### $\rightarrow$ MACHINING

#### RAW MATERIALS : Rolled part

When the edge of a plate is worn, put a shot of red paint.

Here, 2 edges & 1 red dot, there is 1 edge left to use