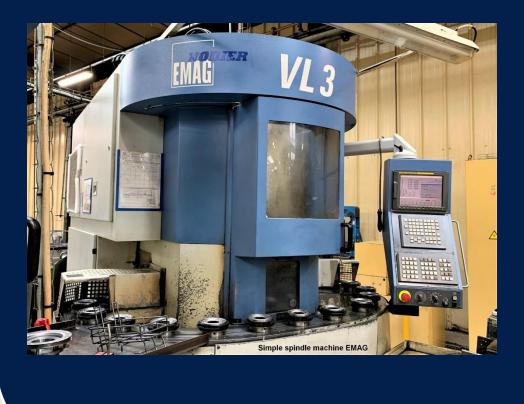

...



## FIGURES REPRESENTING AGLA FORM





TURNOVER 2023 : 9,5 M€

91 EMPLOYEES 3 SHIFT / DAY 5 DAYS / WEEK

26 000 M2 FACTORY SURFACE

6 M PARTS / YEAR **CERTIFIED IATF 16949** 









 $\rightarrow$ 



#### COIL RECEPTION

#### **STAMPING**

#### $\rightarrow$ **ROLLING & MACHINING**



















#### FITTING **ASSEMBLY & BALANCING**



#### **CONTROL & PACKAGING**



### $\rightarrow$ STAMPING



#### MACHINE : Automatic & Transfer press







#### **RAW MATERIALS** : Hub / Ring / Rubber / Soap









#### MACHINE : Hydraulic press





### $\rightarrow$ MACHINING

#### RAW MATERIALS : Rolled part









When the edge of a plate is worn, put a shot of red paint.

Here, 2 edges & 1 red dot, there is 1 edge left to use



#### MACHINE : Turning machine (1 or 2 spindles)



## MANUFACTURING PROCESSES **AGLA**

### $\rightarrow$ BALANCING





#### MACHINE : **Balance Machine**



Rotation of the pulley according to a mark + Measurement of the unbalance Removal of material









**BMW Group** 















#### RENAULT NISSAN









### ABOUT F2J INDUSTRY...







#### Turnover: 231 M€ 1 807 employees

4 plants in France

- 1 plant in Poland
- 3 plants in Argentina
  - 1 plant in Brazil
  - 2 plants in Spain
    - 1 plant in USA



#### http://f2jindustry.com

https://www.linkedin.com/company/f2jindustry

### F2J INDUSTRY INDUSTRIAL GROUP OF COMPANIES



Indiana

Turnover: 8,8 M € / 45 Employees 5.000 m<sup>2</sup> Factory surface Certified IATF 16949





Córdoba

Turnover: 35 M € / 211 Employees 12.354 m<sup>2</sup> Factory Surface Certified IATF 1