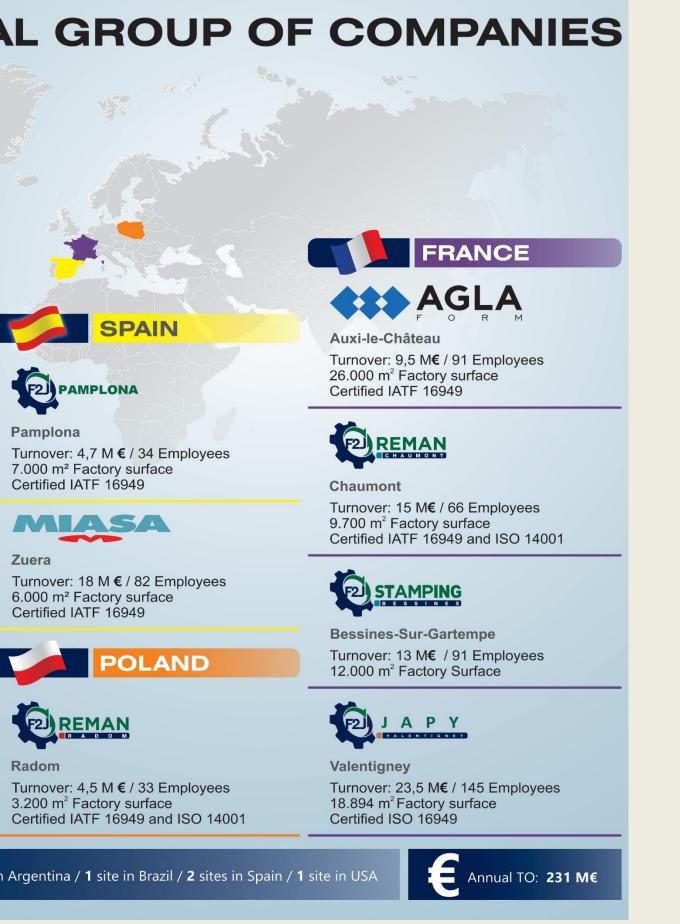

### F2J INDUSTRY INDUSTRIAL GROUP OF COMPANIES

Indiana

Turnover: 8,8 M € / 45 Employees 5.000 m<sup>2</sup> Factory surface Certified IATF 16949

Córdoba

Turnover: 35 M € / 211 Employees 12.354 m<sup>2</sup> Factory Surface Certified IATF 16949 and ISO 14001

Córdoba

Turnover: 38 M € / 328 Employees 16.000 m<sup>2</sup> Factory surface Certified IATF 16949 and ISO 14001

**Buenos Aires** 

Turnover: 9 M € / 159 Employees 12.000 m<sup>2</sup> Factory surface Certified: IATF 16949:2016 and ISO 14001

BRAZIL

São Paulo

Turnover: 52 M € / 522 Employees 22.000 m<sup>2</sup> Factory surface Certified IATF 16949

7.000 m<sup>2</sup> Factory surface Certified IATF 16949

Certified IATF 16949

4 sites in France / 1 site in Poland / 3 sites in Argentina / 1 site in Brazil / 2 sites in Spain / 1 site in USA

#### Turnover: 231 M€ 1 807 employees

4 plants in France

- 1 plant in Poland
- 3 plants in Argentina
  - 1 plant in Brazil
  - 2 plants in Spain
    - 1 plant in USA