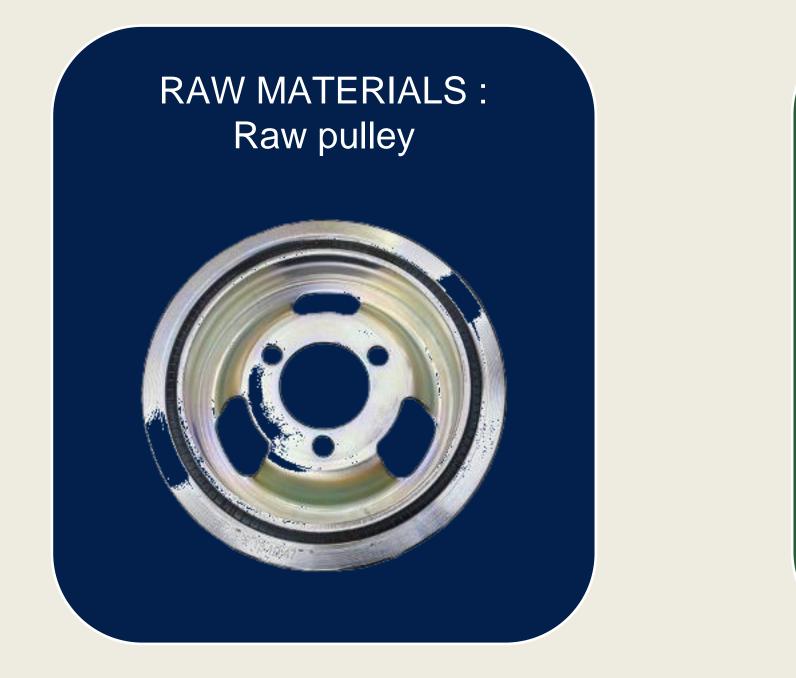

#### RAW MATERIALS : Rolled part

When the edge of a plate is worn, put a shot of red paint.

Here, 2 edges & 1 red dot, there is 1 edge left to use