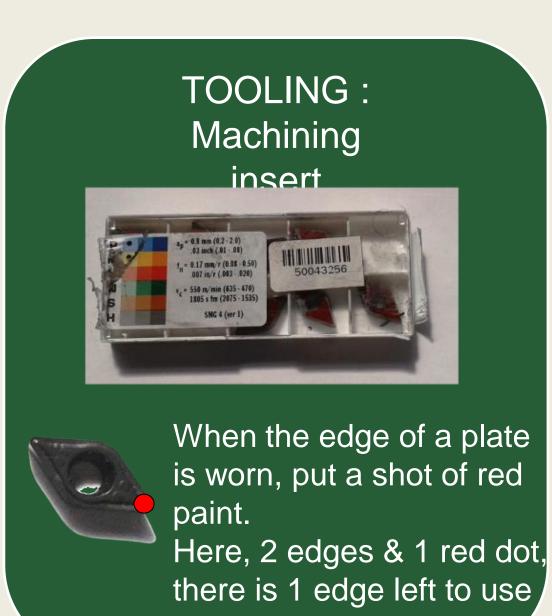

|
| PART 4 | OUR PROCESS                    |
| PART 5 | MANUFACTURING PROCESSES        |
| PART 6 | OUR CUSTOMERS                  |
| PART 7 | ABOUT F2J INDUSTRY             |

## ABOUT AGLA FORM... \*\* AGLA





# FIGURES REPRESENTING AGLA FORM \*\*\* AGLA







TURNOVER 2024 : 9,5 M€



91 EMPLOYEES

3 SHIFT / DAY

5 DAYS / WEEK



26 000 M2 FACTORY SURFACE



6 M PARTS / YEAR **CERTIFIED IATF 16949** 

# OUR PRODUCTS \*\* AGLA











COIL RECEPTION



**STAMPING** 



**ROLLING & MACHINING** 











**DELIVER** 



**SHIPPIN** 



**CONTROL & PACKAGING** 





## → STAMPING







## → ROLLING















Stamping blank



1st step 1st pass, material



2nd step Calibration



3rd step Preforming



4th step Groove finishing



## → FITTING







## → MACHINING







## → BALANCING





# OUR CUSTOMERS \*\* AGLA































## ABOUT F2J INDUSTRY...







1 650 employees



4 plants in France
1 plant in Poland
3 plants in Argentina
1 plant in Brazil
2 plants in Spain
1 plant in USA



<a href="http://f2jindustry.com">http://f2jindustry.com</a>
<a href="https://www.linkedin.com/company/f2jindustry">https://www.linkedin.com/company/f2jindustry</a>

## F2J INDUSTRY INDUSTRIAL GROUP OF COMPANIES



## Indiana

Turnover: 8,8 M € / 45 Employees 5.000 m<sup>2</sup> Factory surface Certified IATF 16949



## **ARGENTINA**



## Córdoba

Turnover: 29,4 M € / 230 Employees 12.354 m<sup>2</sup> Factory Surface Certified IATF 16949 and ISO 14001



Turnover: 25,8 M € / 330 Employees 16.000 m<sup>2</sup> Factory surface Certified IATF 16949 a