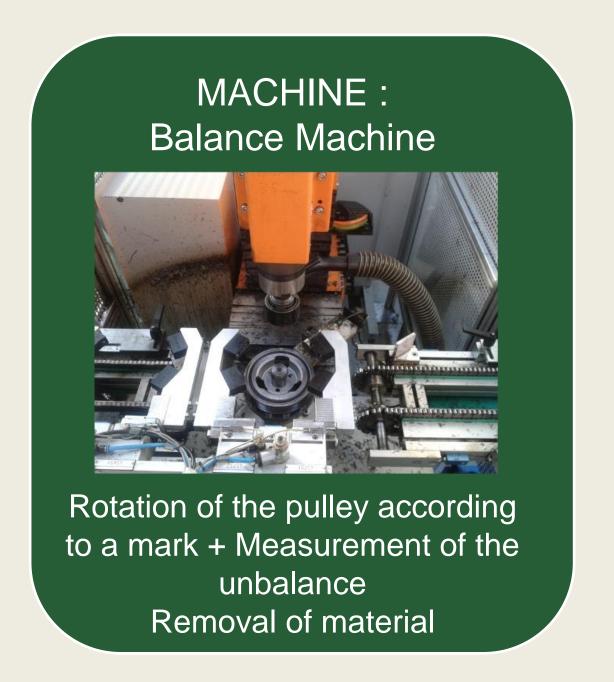

PROCESS                    |
| PART 5 | MANUFACTURING PROCESSES        |
| PART 6 | OUR CUSTOMERS                  |
| PART 7 | ABOUT F2J INDUSTRY             |

## ABOUT AGLA FORM... \*\* AGLA





# FIGURES REPRESENTING AGLA FORM \*\*\* AGLA







TURNOVER 2024 : 9,5 M€



91 EMPLOYEES

3 SHIFT / DAY

5 DAYS / WEEK



26 000 M2 FACTORY SURFACE



6 M PARTS / YEAR **CERTIFIED IATF 16949** 

# OUR PRODUCTS \*\* AGLA











COIL RECEPTION



**STAMPING** 



**ROLLING & MACHINING** 











**DELIVER** 



**SHIPPIN** 



**CONTROL & PACKAGING** 





## → STAMPING







## → ROLLING















Stamping blank



1st step 1st pass, material



2nd step Calibration



3rd step Preforming



4th step Groove finishing



## → FITTING







## → MACHINING







## → BALANCING





# OUR CUSTOMERS \*\* AGLA































## ABOUT F2J INDUSTRY...







1 650 employees



4 plants in France
1 plant in Poland
3 plants in Argentina
1 plant in Brazil
2 plants in Spain
1 plant in USA



<a href="http://f2jindustry.com">http://f2jindustry.com</a>
<a href="https://www.linkedin.com/company/f2jindustry">https://www.linkedin.com/company/f2jindustry</a>

## F2J INDUSTRY INDUSTRIAL GROUP OF COMPANIES



## Indiana

Turnover: 8,8 M € / 45 Employees 5.000 m<sup>2</sup> Factory surface Certified IATF 16949



## **ARGENTINA**



## Córdoba

Turnover: 29,4 M € / 230 Employees 12.354 m<sup>2</sup> Factory Surface Certified IATF 16949 and ISO 14001



Turnover: 25,8 M € / 330 Employees 16.000 m<sup>2</sup> Factory surface Certified IATF 16949 and ISO 14001



### **