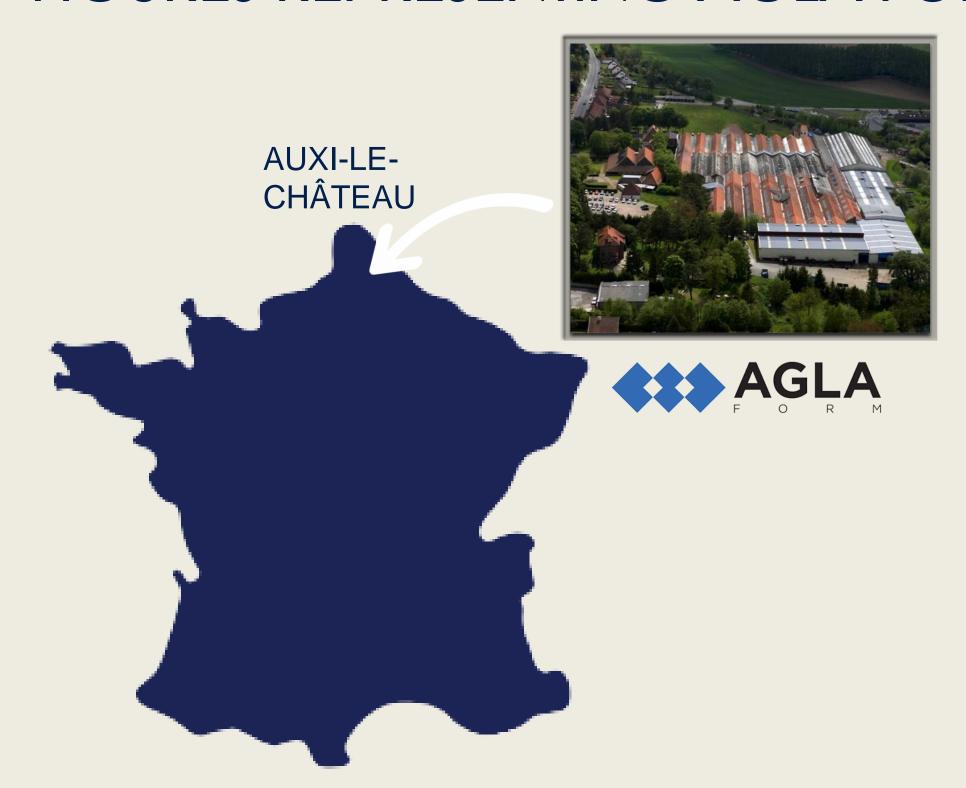

## Auxi-le-Château

Turnover: 9,5 M€ / 91 Employees 26.000 m<sup>2</sup> Factory surface Certified IATF 16949