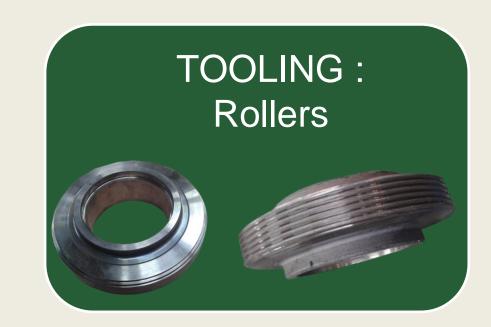

## → ROLLING

Stamping blank

1st step 1st pass, material

2nd step Calibration

3rd step Preforming

4th step Groove finishing