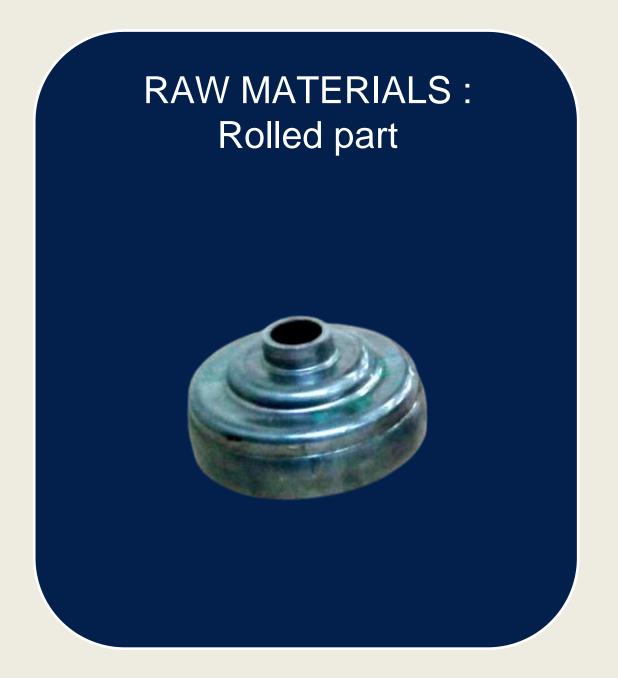

## → ROLLING

Stamping blank

1st step 1st pass, material

2nd step Calibration

3rd step Preforming

4th step Groove finishing