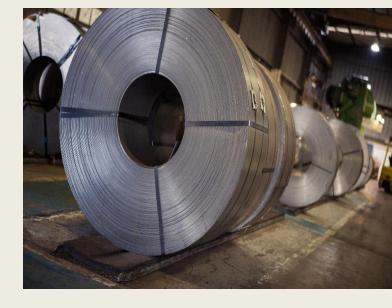

# Overview presentation

| PART 1 | ABOUT AGLA FORM                |
|--------|--------------------------------|
| PART 2 | FIGURES REPRESENTING AGLA FORM |
| PART 3 | OUR PRODUCTS                   |
| PART 4 | OUR PROCESS                    |
| PART 5 | MANUFACTURING PROCESSES        |
| PART 6 | OUR CUSTOMERS                  |
| PART 7 | ABOUT F2J INDUSTRY             |

## ABOUT AGLA FORM... \*\* AGLA





# FIGURES REPRESENTING AGLA FORM \*\*\* AGLA







TURNOVER 2024 : 9,5 M€



91 EMPLOYEES

3 SHIFT / DAY

5 DAYS / WEEK



26 000 M2 FACTORY SURFACE



6 M PARTS / YEAR **CERTIFIED IATF 16949** 

# OUR PRODUCTS \*\* AGLA











COIL RECEPTION



**STAMPING** 



**ROLLING & MACHINING** 











**DELIVER** 



**SHIPPIN** 



**CONTROL & PACKAGING** 





## → STAMPING







## → ROLLING















Stamping blank



1st step 1st pass, material



2nd step Calibration



3rd step Preforming



4th step Groove finishing



## → FITTING







## → MACHINING







## → BALANCING





# OUR CUSTOMERS \*\* AGLA































## ABOUT F2J INDUSTRY...







1 650 employees



4 plants in France
1 plant in Poland
3 plants in Argentina
1 plant in Brazil
2 plants in Spain
1 plant in USA



<a href="http://f2jindustry.com">http://f2jindustry.com</a>
<a href="https://www.linkedin.com/company/f2jindustry">https://www.linkedin.com/company/f2jindustry</a>

## F2J INDUSTRY INDUSTRIAL GROUP OF COMPANIES



## Indiana

Turnover: 8,8 M € / 45 Employees 5.000 m<sup>2<