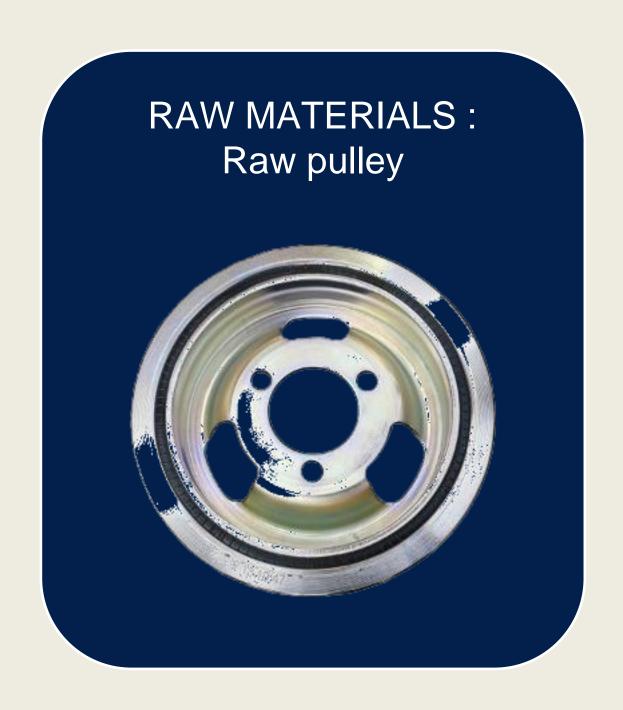

UR PROCESS                    |
| PART 5 | MANUFACTURING PROCESSES        |
| PART 6 | OUR CUSTOMERS                  |
| PART 7 | ABOUT F2J INDUSTRY             |

## ABOUT AGLA FORM... \*\* AGLA





# FIGURES REPRESENTING AGLA FORM \*\*\* AGLA







TURNOVER 2024 : 9,5 M€



91 EMPLOYEES

3 SHIFT / DAY

5 DAYS / WEEK



26 000 M2 FACTORY SURFACE



6 M PARTS / YEAR **CERTIFIED IATF 16949** 

# OUR PRODUCTS \*\* AGLA











COIL RECEPTION



**STAMPING** 



**ROLLING & MACHINING** 











**DELIVER** 



**SHIPPIN** 



**CONTROL & PACKAGING** 





## → STAMPING







## → ROLLING















Stamping blank



1st step 1st pass, material



2nd step Calibration



3rd step Preforming



4th step Groove finishing



## → FITTING







## → MACHINING







## → BALANCING





# OUR CUSTOMERS \*\* AGLA































## ABOUT F2J INDUSTRY...







1 650 employees



4 plants in France
1 plant in Poland
3 plants in Argentina
1 plant in Brazil
2 plants in Spain
1 plant in USA



<a href="http://f2jindustry.com">http://f2jindustry.com</a>
<a href="https://www.linkedin.com/company/f2jindustry">https://www.linkedin.com/company/f2jindustry</a>

## F2J INDUSTRY INDUSTRIAL GROUP OF COMPANIES



## Indiana

Turnover: 8,8 M € / 45 Employees 5.000 m<sup>2</sup> Factory surface Certified IATF 16949



## **ARGENTINA**



## Córdoba

Turnover: 29,4 M € / 230 Employees 12.354 m<sup>2</sup> Factory Surface Certified IATF 16949 and ISO 14001



Turnover: 25,8 M € / 330 Employees 16.000 m<sup>2</sup> Factory surface Certified IATF 16949 and ISO 14001



###