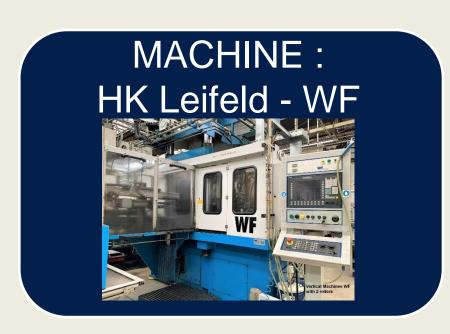

## → ROLLING

Stamping blank

1st step 1st pass, material

2nd step Calibration

3rd step Preforming

4th step Groove finishing