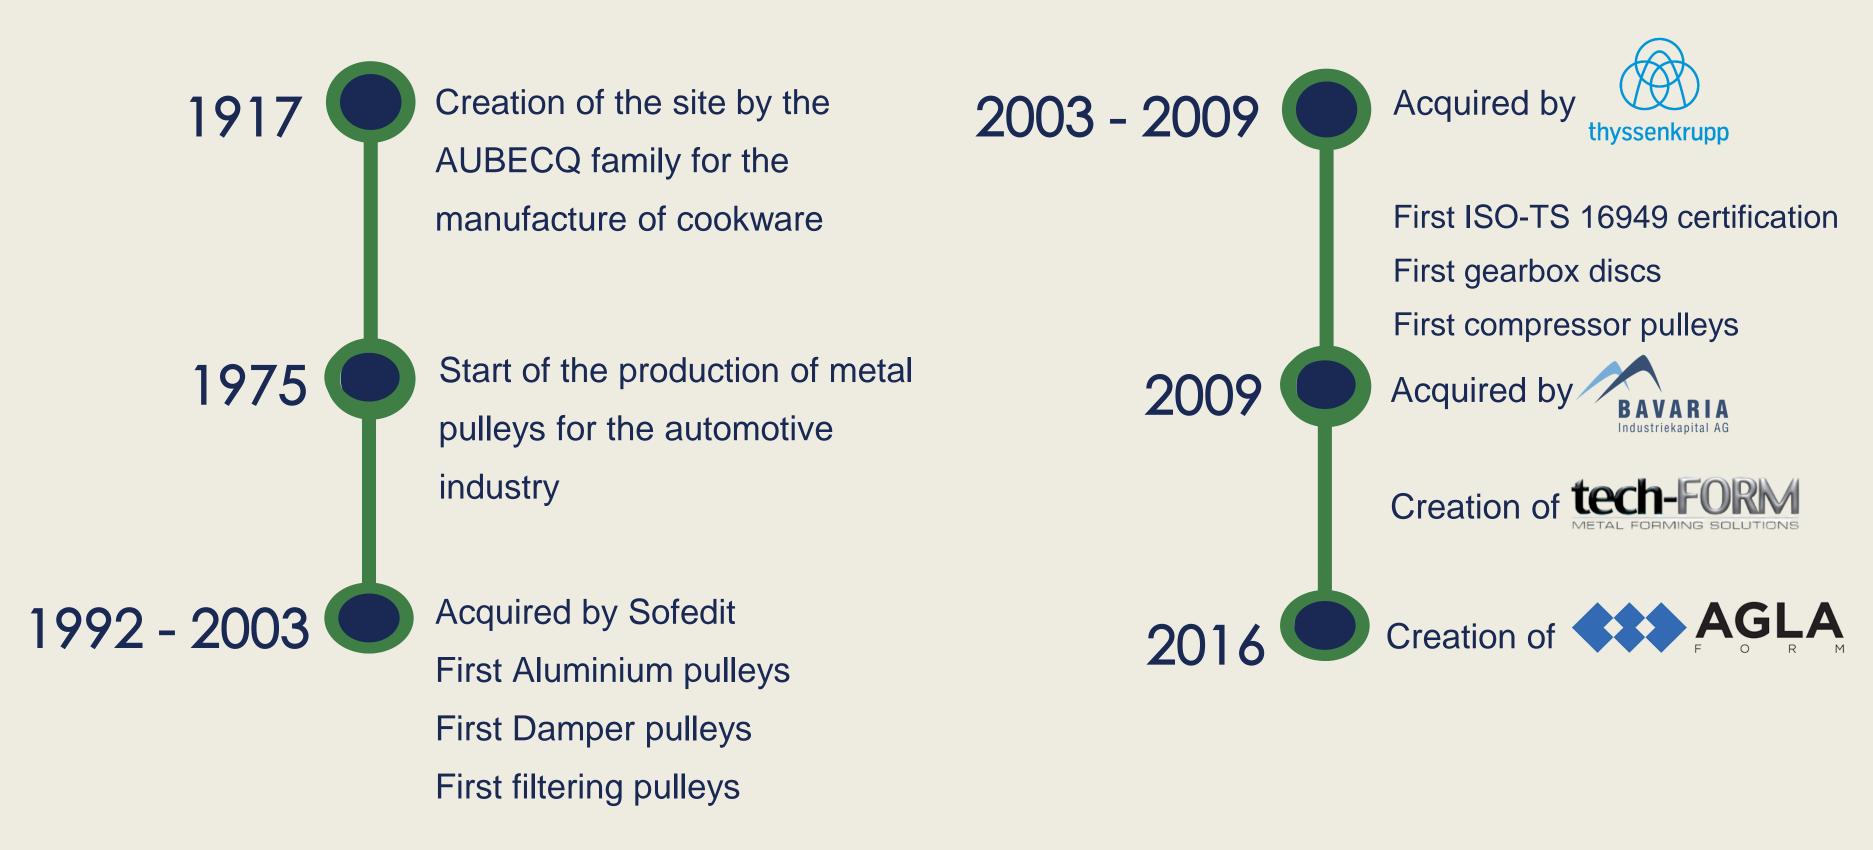

# FIGURES REPRESENTING AGLA FORM \*\*\* AGLA

TURNOVER 2024 : 9,5 M€

91 EMPLOYEES

3 SHIFT / DAY

5 DAYS / WEEK

26 000 M2 FACTORY SURFACE

6 M PARTS / YEAR **CERTIFIED IATF 16949** 