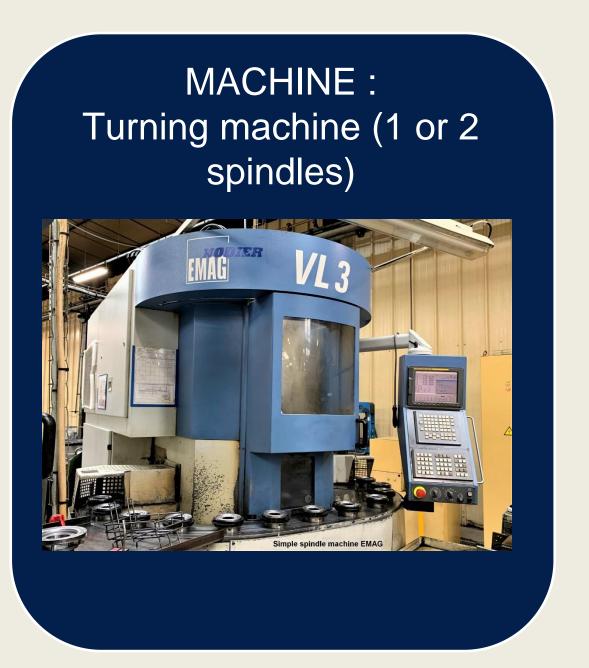

|
| PART 4 | OUR PROCESS                    |
| PART 5 | MANUFACTURING PROCESSES        |
| PART 6 | OUR CUSTOMERS                  |
| PART 7 | ABOUT F2J INDUSTRY             |

## ABOUT AGLA FORM... \*\* AGLA





# FIGURES REPRESENTING AGLA FORM \*\*\* AGLA







TURNOVER 2024 : 9,5 M€



91 EMPLOYEES

3 SHIFT / DAY

5 DAYS / WEEK



26 000 M2 FACTORY SURFACE



6 M PARTS / YEAR **CERTIFIED IATF 16949** 

# OUR PRODUCTS \*\* AGLA











COIL RECEPTION



**STAMPING** 



**ROLLING & MACHINING** 











**DELIVER** 



**SHIPPIN** 



**CONTROL & PACKAGING** 





## → STAMPING







## → ROLLING















Stamping blank



1st step 1st pass, material



2nd step Calibration



3rd step Preforming



4th step Groove finishing



## → FITTING







## → MACHINING







## → BALANCING





# OUR CUSTOMERS \*\* AGLA































## ABOUT F2J INDUSTRY...







1 650 employees



4 plants in France
1 plant in Poland
3 plants in Argentina
1 plant in Brazil
2 plants in Spain
1 plant in USA



<a href="http://f2jindustry.com">http://f2jindustry.com</a>
<a href="https://www.linkedin.com/company/f2jindustry">https://www.linkedin.com/company/f2jindustry</a>

## F2J INDUSTRY INDUSTRIAL GROUP OF COMPANIES



## Indiana

Turnover: 8,8 M € / 45 Employees 5.000 m<sup>2</sup> Factory surface Certified IATF 16949



## **ARGENTINA**



## Córdoba

Turnover: 29,4 M € / 230 Employees 12.354 m<sup>2</sup> Factory Surface Certified IATF 16949 and ISO 14001



Turnover: 25,8 M € / 330 Employees 16.000 m<sup>2</sup> Factory surface Certified IATF 16949 and